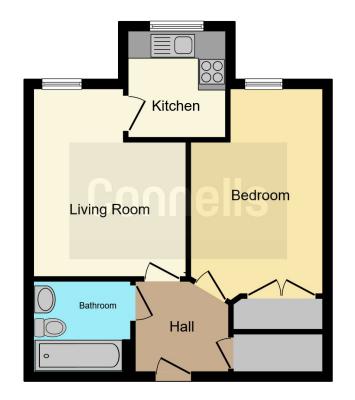

#### **Entrance Hall**

#### Lounge

13' 7" Max x 11' (4.14m Max x 3.35m) **Kitchen** 7' 3" x 7' (2.21m x 2.13m) **Bedroom** 14' 8" max x 9' 8" (4.47m max x 2.95m) **Bathroom** 

Residential Sales & Lettings | Mortgage Services | Conveyancing | Surveyors | Land & New Homes