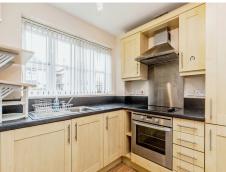

#### Lounge

13' 7" Max x 11' (4.14m Max x 3.35m) **Kitchen** 7' 3" x 7' (2.21m x 2.13m) **Bedroom** 14' 8" max x 9' 8" (4.47m max x 2.95m) **Bathroom** 

Residential Sales & Lettings | Mortgage Services | Conveyancing | Surveyors | Land & New Homes