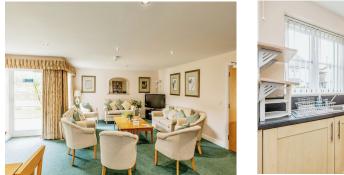

#### Lounge

13' 7" Max x 11' (4.14m Max x 3.35m) **Kitchen** 7' 3" x 7' (2.21m x 2.13m) **Bedroom** 14' 8" max x 9' 8" (4.47m max x 2.95m) **Bathroom** 

Residential Sales & Lettings | Mortgage Services | Conveyancing | Surveyors | Land & New Homes