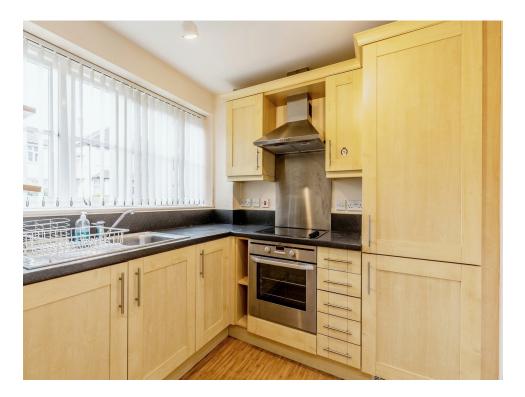

#### Lounge

13' 7" Max x 11' (4.14m Max x 3.35m) **Kitchen** 7' 3" x 7' (2.21m x 2.13m) **Bedroom** 14' 8" max x 9' 8" (4.47m max x 2.95m) **Bathroom** 

Residential Sales & Lettings | Mortgage Services | Conveyancing | Surveyors | Land & New Homes