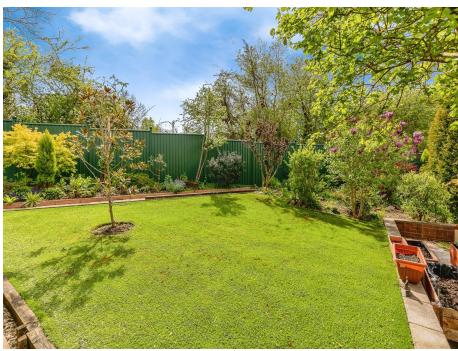

In the outside area of the property: Artificial grass at rear of property, with patios and paths replaced in the outdoor area. LILA high speed internet connection, potting shed and storage shed both with lighting and potting shed with a double power socket. Roller door on garage, one gate to drive, two gates to rear garden. Satellite dish and security lights around property. Boundary fencing replaced.

#### Rear Garden