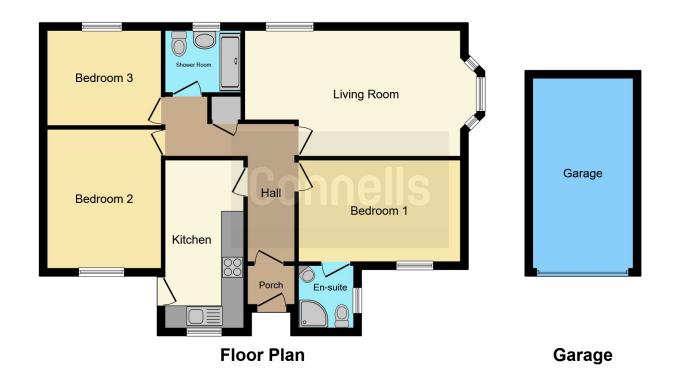

#### **Entrance Porch**

#### **Entrance Hall**

## Lounge

21' 9" x 11' 5" ( 6.63m x 3.48m )

### Kitchen

14' 3" x 7' 8" ( 4.34m x 2.34m )

#### **Bedroom**

14' 4" x 9' (4.37m x 2.74m)

#### **Ensuite**

## Bedroom

12' 4" x 10' 3" ( 3.76m x 3.12m )

#### Bedroom

10' 4" x 8' 10" ( 3.15m x 2.69m )

#### Bathroom

**Front Garden** 

## **Detached Garage**

Residential Sales & Lettings | Mortgage Services | Conveyancing | Surveyors | Land & New Homes

This floor plan is for illustrative purposes only. It is not drawn to scale. Any measurements, floor areas (including any total floor area), openings and orientation are approximate. No details are guaranteed, they cannot be relied upon for any purpose and they do not form part of any agreement. No liability is taken for any error, omission or misstatement. A party must rely upon its own inspection(s). Powered by www.focalagent.com