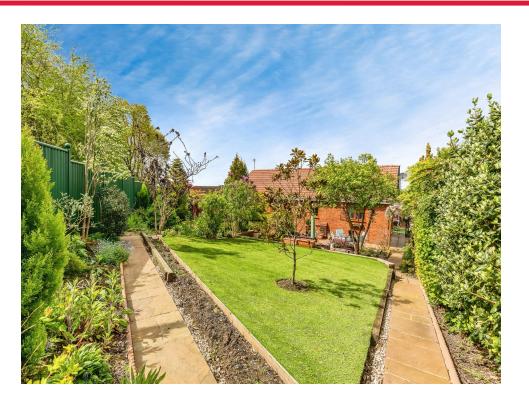

In the outside area of the property: Artificial grass at rear of property, with patios and paths replaced in the outdoor area. LILA high speed internet connection, potting shed and storage shed both with lighting and potting shed with a double power socket. Roller door on garage, one gate to drive, two gates to rear garden. Satellite dish and security lights around property. Boundary fencing replaced.

#### Rear Garden