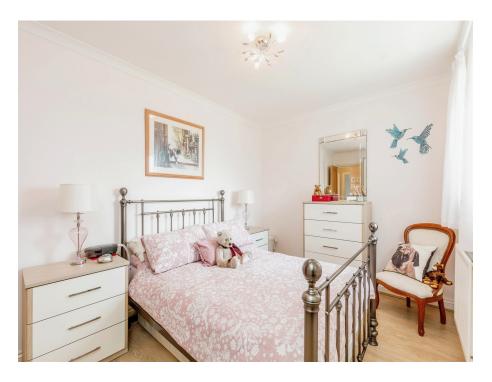

#### **Bedroom**

14' 4" x 9' (4.37m x 2.74m)

## Bedroom

12' 4" x 10' 3" ( 3.76m x 3.12m )

#### Bedroom

10' 4" x 8' 10" ( 3.15m x 2.69m )