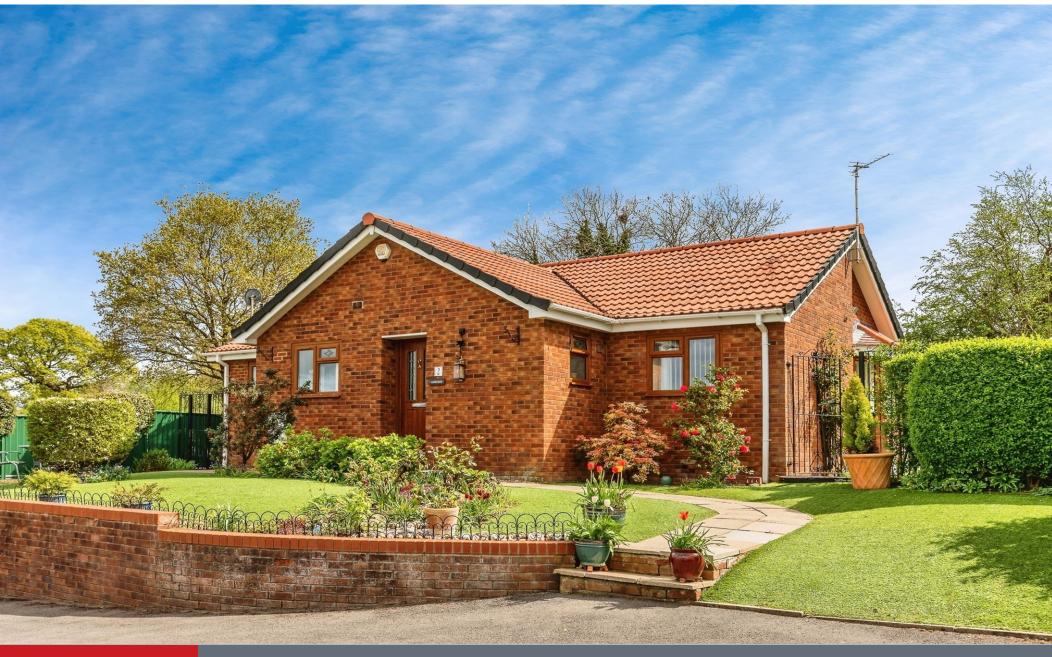

# **Property Description**

Beautifully renovated and substantial threebedroom detached bungalow built in 2000 and set near the end of a sought after cul-desac close to the many amenities of Brentry. The property is located on Badgers Drive an elevated development of Bungalows with views across the edge of Filton Golf club. This is a fantastic opportunity to purchase a wellinsulated modern bungalow with the peace of mind that everything from the roof, windows and flooring to the kitchen and bathrooms have been updated and maintained.

The property has had windows and doors replaced with ultrion security locks, gas fire and mantle, laminate flooring throughout the property. A valiant boiler and 5 radiators. The kitchen has been replaced throughout alongside all internal doors. Ensuite with shower and toilet replaced, bathroom with replacement shower, sink, toilet, tiling and underfloor heating. The loft access is enlarged with a ladder fitted. Roof and membrane, loft insulation plus lighting and boardwalk. Also included: cavity wall insulation, BWS security system.

In the outside area of the property: Artificial grass at rear of property, with patios and paths replaced in the outdoor area. LILA high speed internet connection, potting shed and storage shed both with lighting and potting shed with a double power socket. Roller door on garage, one gate to drive, two gates to rear garden. Satellite dish and security lights around property. Boundary fencing replaced.