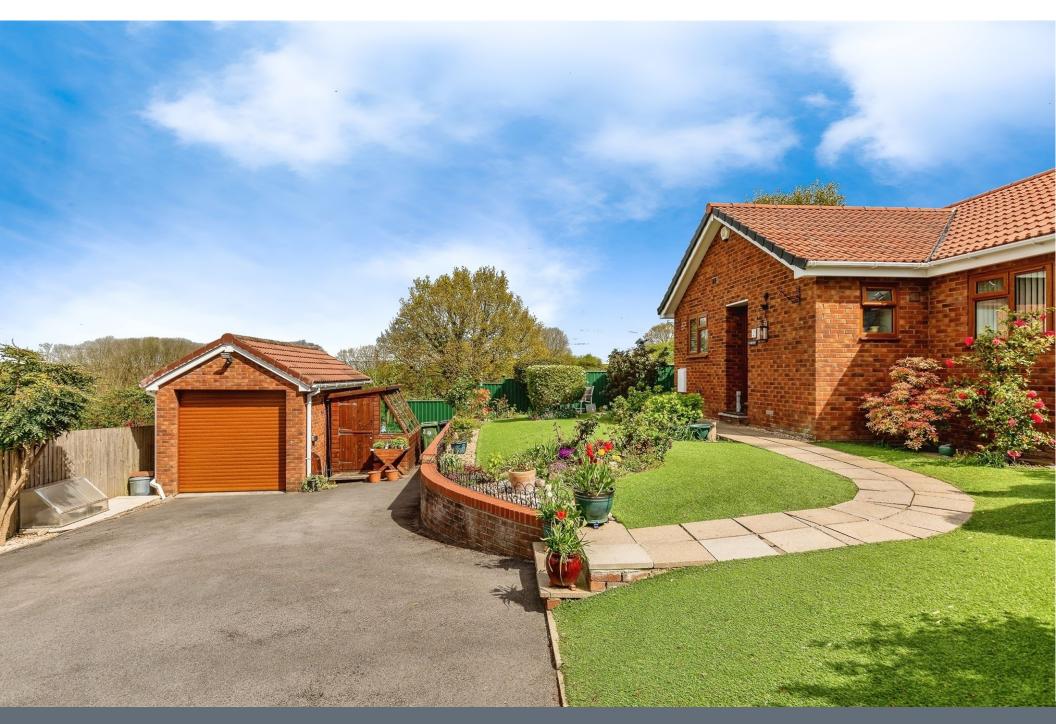

# **Property Description**

Beautifully renovated and substantial threebedroom detached bungalow built in 2000 and set near the end of a sought after cul-desac close to the many amenities of Brentry. The property is located on Badgers Drive an elevated development of Bungalows with views across the edge of Filton Golf club. This is a fantastic opportunity to purchase a wellinsulated modern bungalow with the peace of mind that everything from the roof, windows and flooring to the kitchen and bathrooms have been updated and maintained.

In the outside area of the property: Artificial grass at rear of property, with patios and paths replaced in the outdoor area. LILA high speed internet connection, potting shed and storage shed both with lighting and potting shed with a double power socket. Roller door on garage, one gate to drive, two gates to rear garden. Satellite dish and security lights around property. Boundary fencing replaced.

## **Offroad Parking**

## **Detached Garage**

Residential Sales & Lettings | Mortgage Services | Conveyancing | Surveyors | Land & New Homes

This floor plan is for illustrative purposes only. It is not drawn to scale. Any measurements, floor areas (including any total floor area), openings and orientation are approximate. No details are guaranteed, they cannot be relied upon for any purpose and they do not form part of any agreement. No liability is taken for any error, omission or misstatement. A party must rely upon its own inspection(s). Powered by www.focalagent.com