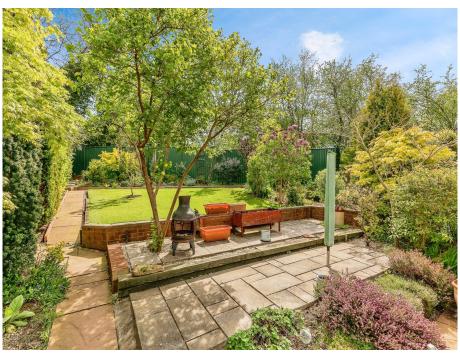

In the outside area of the property: Artificial grass at rear of property, with patios and paths replaced in the outdoor area. LILA high speed internet connection, potting shed and storage shed both with lighting and potting shed with a double power socket. Roller door on garage, one gate to drive, two gates to rear garden. Satellite dish and security lights around property. Boundary fencing replaced.

#### Rear Garden