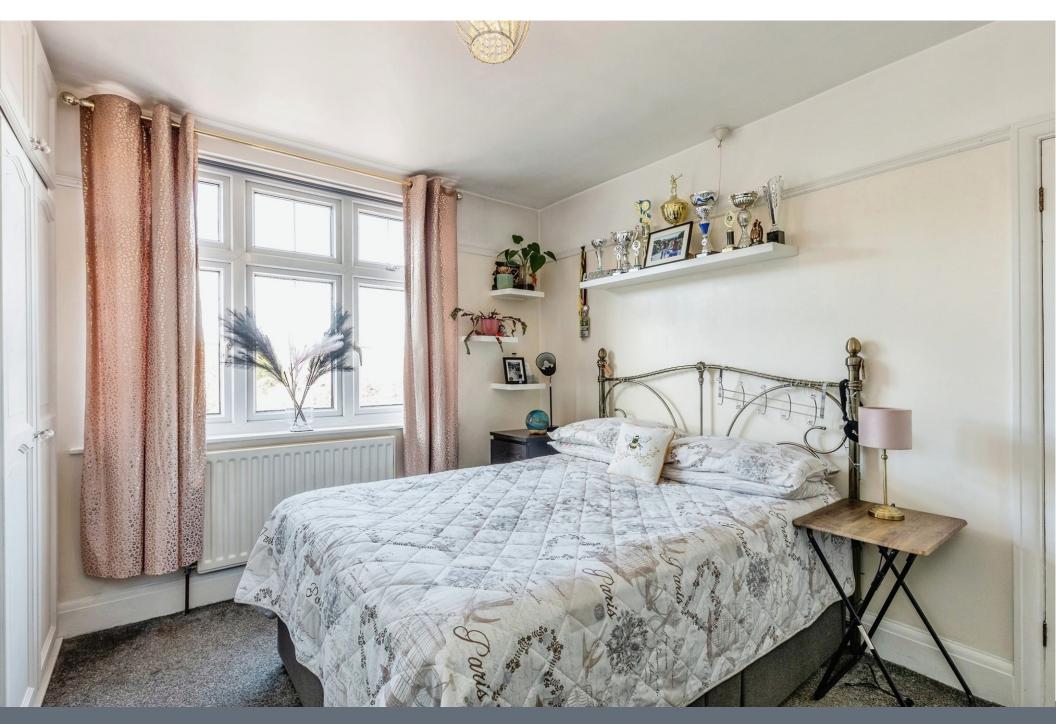

## **Master Bedroom**

14' 1" x 8' 11" ( 4.29m x 2.72m )

#### **Bedroom Two**

12' 5" x 8' 10" ( 3.78m x 2.69m )

## **Bedroom Three**

8' 7" x 7' 4" ( 2.62m x 2.24m )