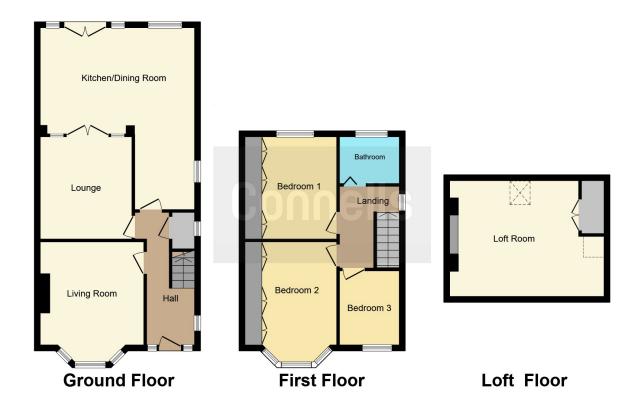

# **Property Description**

Pre war three bedroom end terraced family home located close to Westbury on Trym plus offers easy access to Gloucester road with all its independent bars, restaurants and amenities and is perfectly located close to Cribbs causeway which offers an endless supply of entertainment. The property also is in close proximity to major employers such as Southmead Hospital, Airbus and The MoD.

#### **Entrance Hall**

# Lounge

13' 9" x 12' (4.19m x 3.66m)

# **Family Room**

12' x 11' ( 3.66m x 3.35m )

## Kitchen/Dining Room

21' 5" Max x 17' 10" ( 6.53m Max x 5.44m )

## Landing

## **Master Bedroom**

14' 1" x 8' 11" ( 4.29m x 2.72m )

#### **Bedroom Two**

12' 5" x 8' 10" ( 3.78m x 2.69m )

## **Bedroom Three**

8' 7" x 7' 4" ( 2.62m x 2.24m )

## Bathroom

#### **Attic Room**

14' 6" x 13' 5" ( 4.42m x 4.09m )