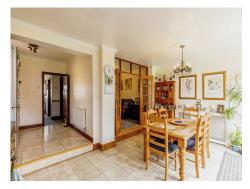

#### **Entrance Hall**

## Kitchen/Dining Room

21' 5" Max x 17' 10" ( 6.53m Max x 5.44m )