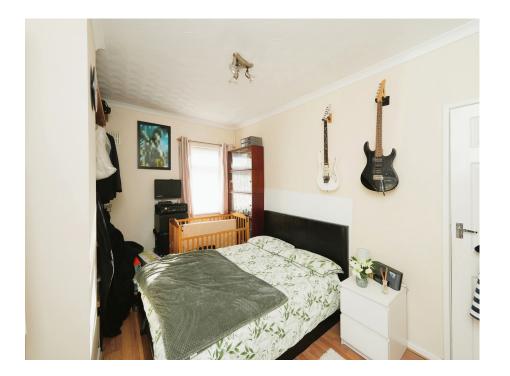

The current owners have made the lounge feel very homely and have kept the property in a 'move-in' condition.

Upstairs presents the three generous size bedrooms with the mainly family bathroom comprising of WC, basin and bath with overhead shower.

## Bedroom 1

14' 3" x 9' 2" (4.34m x 2.79m) Double glazed window to the rear and a radiator.