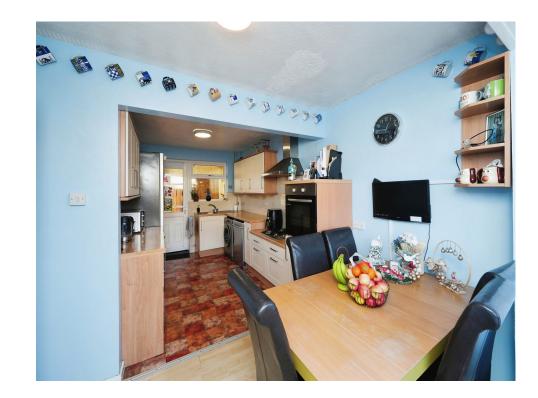

# **Property Description**

Looking for a three bedroom home sat in a convenient location for getting into the City Centre or Cribbs Causeway? Look no further than this home in Southmead!

Offering convenient parking via the driveway to the front, this home also boast of an openplan kitchen dining space, perfect for entertaining guests.

## **Kitchen/Diner**

17' 3" x 10' 5" (5.26m x 3.17m)

Fitted kitchen with a range of wall and base units, double glazed window to the front, radiator, door to the rear garden, sink/drainer, part tiling, electric oven, gas hob and cooker hood.