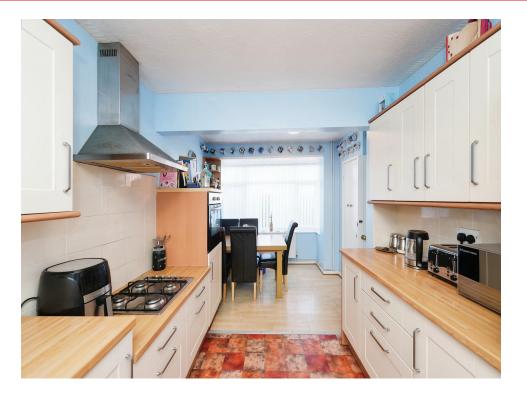

# **Property Description**

Looking for a three bedroom home sat in a convenient location for getting into the City Centre or Cribbs Causeway? Look no further than this home in Southmead!

Offering convenient parking via the driveway to the front, this home also boast of an openplan kitchen dining space, perfect for entertaining guests.

## **Kitchen/Diner**

17' 3" x 10' 5" (5.26m x 3.17m)

Fitted kitchen with a range of wall and base units, double glazed window to the front, radiator, door to the rear garden, sink/drainer, part tiling, electric oven, gas hob and cooker hood.