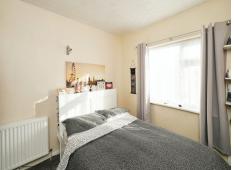

The current owners have made the lounge feel very homely and have kept the property in a 'move-in' condition.

Upstairs presents the three generous size bedrooms with the mainly family bathroom comprising of WC, basin and bath with overhead shower.

#### Bedroom 2

11' 2" x 10' (3.40m x 3.05m) Double glazed window to the rear and a radiator.

## **Bedroom 3**

11' 1" x 6' 6" ( 3.38m x 1.98m ) Double glazed window to the rear and a radiator.