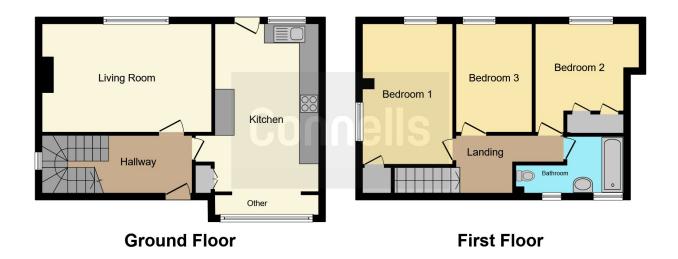

# **Entrance Hall**

Double glazed door to the front.

#### Lounge

11' x 17' 3" ( 3.35m x 5.26m )

Double glazed window to the rear, wall lights, radiator, television point and telephone point.

## **Kitchen/Diner**

17' 3" x 10' 5" (5.26m x 3.17m)

Fitted kitchen with a range of wall and base units, double glazed window to the front, radiator, door to the rear garden, sink/drainer, part tiling, electric oven, gas hob and cooker hood.

## Bedroom 1

14' 3" x 9' 2" (4.34m x 2.79m) Double glazed window to the rear and a radiator.

#### Bedroom 2

11' 2" x 10' (3.40m x 3.05m) Double glazed window to the rear and a radiator.

## **Bedroom 3**

11' 1" x 6' 6" ( 3.38m x 1.98m ) Double glazed window to the rear and a radiator.

#### **Bathroom**

Double glazed window to the front, radiator, bath with shower over, vanity wash hand basin, wc, tiled walls and lino flooring.

#### Outbuilding

Concrete shed with electricity and working

toilet

Parking

Driveway.

Residential Sales & Lettings | Mortgage Services | Conveyancing | Surveyors | Land & New Homes

This floorplan is for illustrative purposes only and is not drawn to scale. Measurements, floor-areas, openings and orientations are approximate. They should not be relied upon for any purpose and do not form any part of an agreement. No liability is taken for any error or mis-statement. All parties must rely on their own inspections.