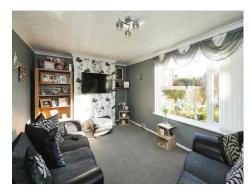

The current owners have made the lounge feel very homely and have kept the property in a 'move-in' condition.

Upstairs presents the three generous size bedrooms with the mainly family bathroom comprising of WC, basin and bath with overhead shower.

#### Lounge

11' x 17' 3" ( 3.35m x 5.26m )

Double glazed window to the rear, wall lights, radiator, television point and telephone point.