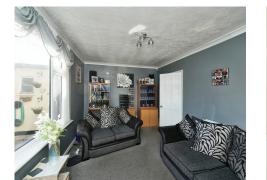

The current owners have made the lounge feel very homely and have kept the property in a 'move-in' condition.

Upstairs presents the three generous size bedrooms with the mainly family bathroom comprising of WC, basin and bath with overhead shower.

#### Lounge

11' x 17' 3" ( 3.35m x 5.26m )

Double glazed window to the rear, wall lights, radiator, television point and telephone point.