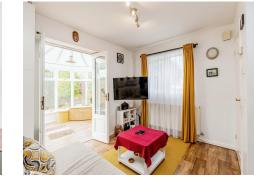

#### Conservatory

10' 4" Max x 9' 7" Max ( 3.15m Max x 2.92m Max ) Landing

Built in wardrobes