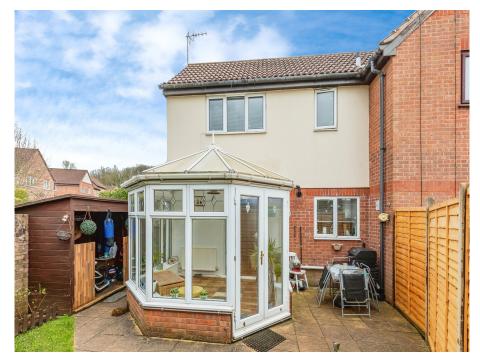

#### Conservatory

10' 4" Max x 9' 7" Max ( 3.15m Max x 2.92m Max ) Landing

Built in wardrobes

#### **Front And Rear Gardens**

Off Road Parking For Two