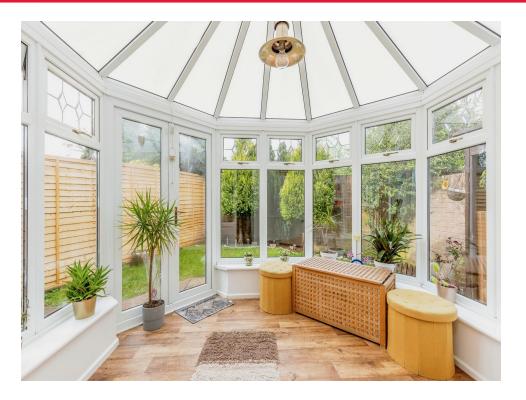

#### Conservatory

10' 4" Max x 9' 7" Max ( 3.15m Max x 2.92m Max ) Landing

Built in wardrobes