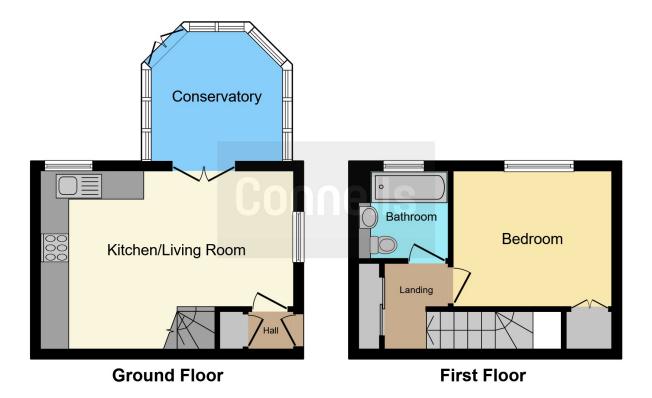

# **Property Description**

A well presented one bedroom end of terrace house situated in desirable Brentry (1.7 miles from Westbury On Trym). This home has an open plan living room/kitchen and dining area, conservatory, double bedroom and attractively fitted bathroom. Brentry is a suburb in north Bristol, between Henbury and Southmead and only 1.7 miles from Westbury on Trym. There are local convenience shops, and you'll find everything you need at the nearby Mall at Cribbs Causeway. While Brentry enjoys a direct bus service to the city centre the M4/M5 road links are very convenient.

#### Lounge

17' 7" Max x 12' Max ( 5.36m Max x 3.66m Max )

# Kitchen Area

Built in fridge/freezer, range cooker, combination boiler.

#### Conservatory

10' 4" Max x 9' 7" Max ( 3.15m Max x 2.92m Max ) Landing

Built in wardrobes

#### **Double Bedroom**

11' 2" x 9' 4" ( 3.40m x 2.84m ) Built in wardrobes

#### Bathroom

This floor plan is for illustrative purposes only. It is not drawn to scale. Any measurements, floor areas (including any total floor area), openings and orientation are approximate. No details are guaranteed, they cannot be relied upon for any purpose and they do not form part of any agreement. No liability is taken for any error, omission or misstatement. A party must rely upon its own inspection(s). Powered by www.focalagent.com