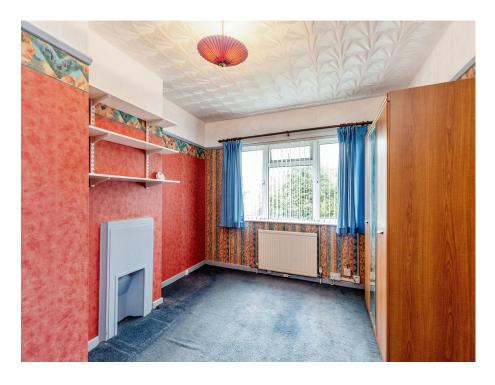

## **Master Bedroom**

11' 7" x 11' 6" ( 3.53m x 3.51m )

## **Bedroom Two**

12' 7" x 9' 4" ( 3.84m x 2.84m )

## **Bedroom Three**

8' 7" x 8' 6" ( 2.62m x 2.59m )