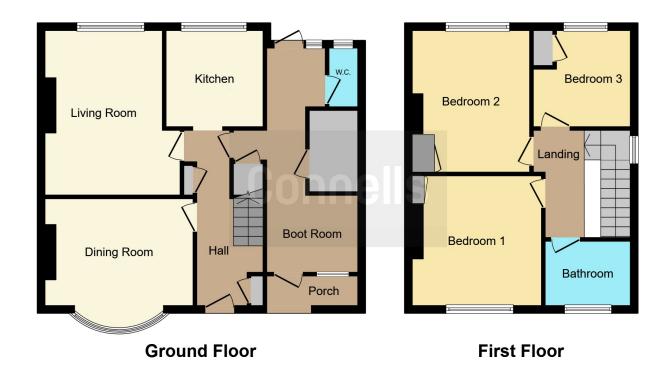

#### **Entrance Hall**

#### Cloakroom

#### Lounge

14' 7" x 10' 7" ( 4.45m x 3.23m )

#### **Dining Room**

13' 2" x 9' 8" ( 4.01m x 2.95m )

#### Kitchen

8' 5" x 8' 5" ( 2.57m x 2.57m )

#### **Boot Room**

20' 8" Max x 7' 5" ( 6.30m Max x 2.26m )

## Landing

## **Master Bedroom**

11' 7" x 11' 6" ( 3.53m x 3.51m )

## **Bedroom Two**

12' 7" x 9' 4" ( 3.84m x 2.84m )

## **Bedroom Three**

8' 7" x 8' 6" ( 2.62m x 2.59m )

#### Bathroom

7' 8" x 7' 9" ( 2.34m x 2.36m )