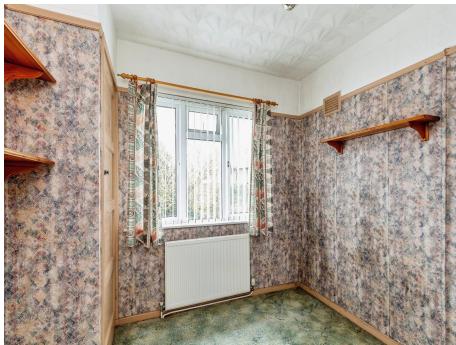

## **Master Bedroom**

11' 7" x 11' 6" ( 3.53m x 3.51m )

## **Bedroom Two**

12' 7" x 9' 4" ( 3.84m x 2.84m )

## **Bedroom Three**

8' 7" x 8' 6" ( 2.62m x 2.59m )