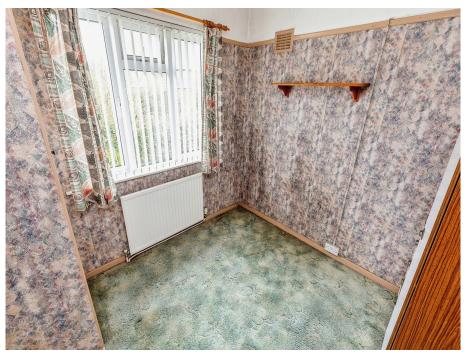

## **Master Bedroom**

11' 7" x 11' 6" ( 3.53m x 3.51m )

## **Bedroom Two**

12' 7" x 9' 4" ( 3.84m x 2.84m )

## **Bedroom Three**

8' 7" x 8' 6" ( 2.62m x 2.59m )