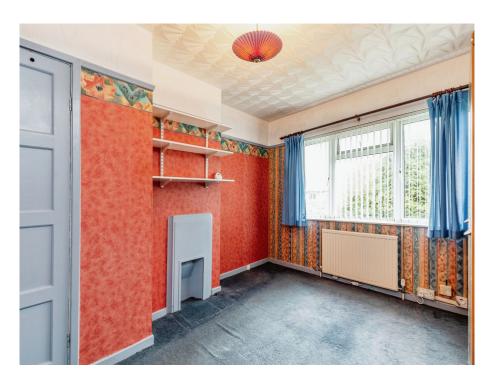

## **Master Bedroom**

11' 7" x 11' 6" ( 3.53m x 3.51m )

## **Bedroom Two**

12' 7" x 9' 4" ( 3.84m x 2.84m )

## **Bedroom Three**

8' 7" x 8' 6" ( 2.62m x 2.59m )