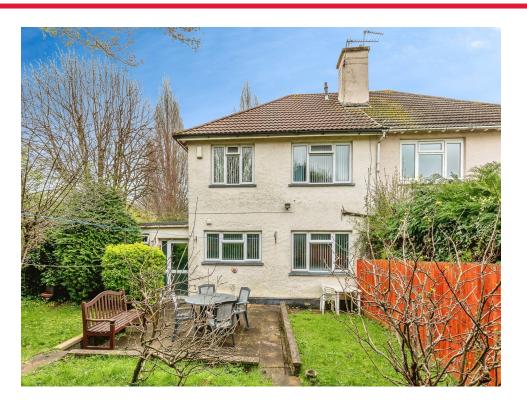

Connells

Gosforth Road Bristol

# for sale guide price £270,000







# **Property Description**

The property is situated on Gosforth Road. A short walk from the house is Badock's Wood, a popular location for dog walkers and runners and a route towards the shops, cafés and restaurants of Henleaze and Westburyon-Trym. The recently expanded Southmead Hospital is a short walk to the east, the development of which has enhanced the popularity of the area, both with investment buyers and with owner occupiers wanting to be close to their place of work. Other major areas of employment such as Airbus, Rolls-Royce and the Ministry of Defence are also close by, with many employees living in this area. The position of Southmead, in the northwest of Bristol, is also very convenient both for getting into the city centre and out to the motorway for those who regular