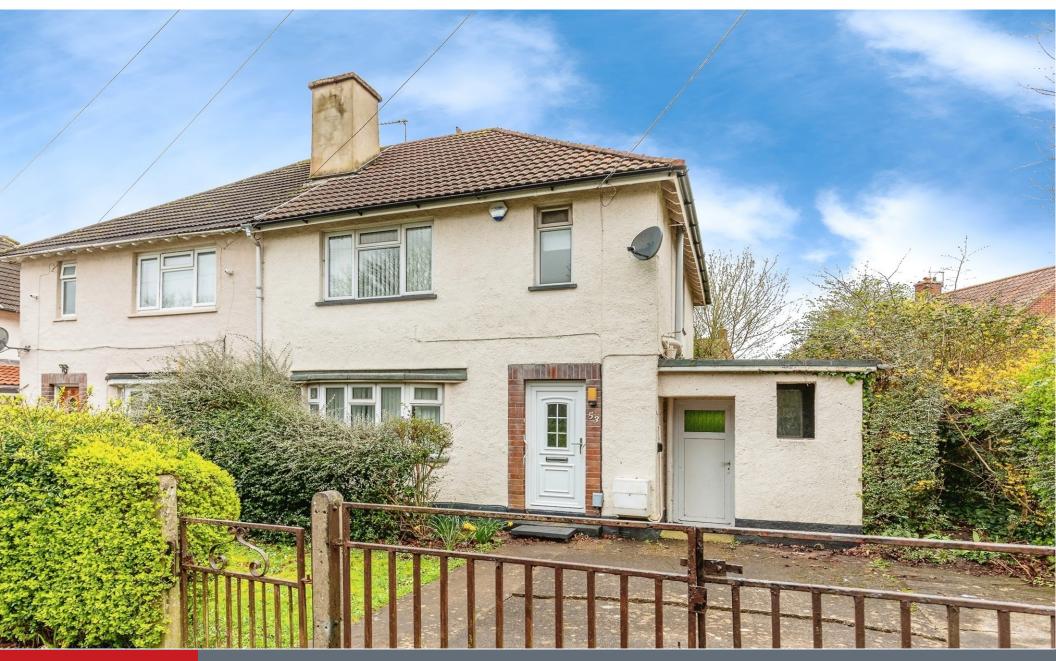

# **Property Description**

The property is situated on Gosforth Road. A short walk from the house is Badock's Wood, a popular location for dog walkers and runners and a route towards the shops, cafés and restaurants of Henleaze and Westburyon-Trym. The recently expanded Southmead Hospital is a short walk to the east, the development of which has enhanced the popularity of the area, both with investment buyers and with owner occupiers wanting to be close to their place of work. Other major areas of employment such as Airbus, Rolls-Royce and the Ministry of Defence are also close by, with many employees living in this area. The position of Southmead, in the northwest of Bristol, is also very convenient both for getting into the city centre and out to the motorway for those who regularly travel further afield. Junction 17 of the M5 is just a five minute drive away and allows easy access to the South West, the Midlands or the South Fast.

## **Front And Rear Gardens**

# **Off Road Parking**

Residential Sales & Lettings | Mortgage Services | Conveyancing | Surveyors | Land & New Homes

This floor plan is for illustrative purposes only. It is not drawn to scale. Any measurements, floor areas (including any total floor area), openings and orientation are approximate. No details are guaranteed, they cannot be relied upon for any purpose and they do not form part of any agreement. No liability is taken for any error, omission or misstatement. A party must rely upon its own inspection(s). Powered by www.focalagent.com