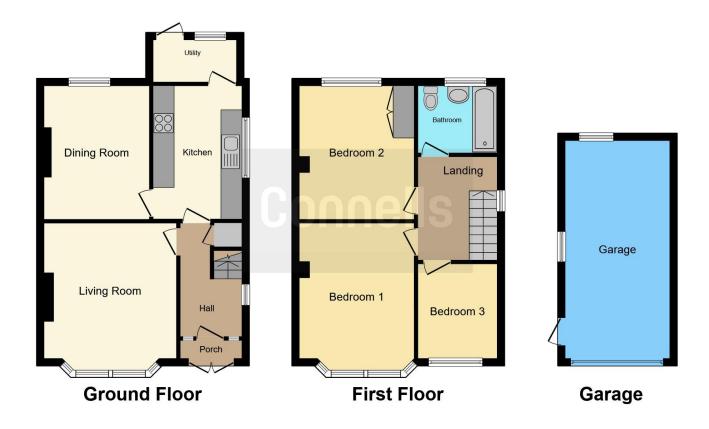

#### **Entrance Porch**

### **Entrance Hall**

# Lounge

12' 4" x 14' 11" ( 3.76m x 4.55m )

### **Dining Room**

12' 11" x 8' 9" ( 3.94m x 2.67m )

### Kitchen

12' 8" x 8' 4" ( 3.86m x 2.54m )

# **Utility Room**

## Landing

#### **Master Bedroom**

14' 9" x 10' 9" Max ( 4.50m x 3.28m Max )

### **Bedroom Two**

12' 7" x 10' 10" Max ( 3.84m x 3.30m Max )

#### **Bedroom Three**

9' 1" x 7' 8" ( 2.77m x 2.34m )

# **Family Bathroom**

**Front Garden** 

### Garage