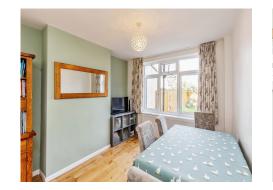

#### Lounge

12' 4" x 14' 11" ( 3.76m x 4.55m ) **Dining Room** 12' 11" x 8' 9" ( 3.94m x 2.67m ) **Kitchen** 12' 8" x 8' 4" ( 3.86m x 2.54m ) **Utility Room** 