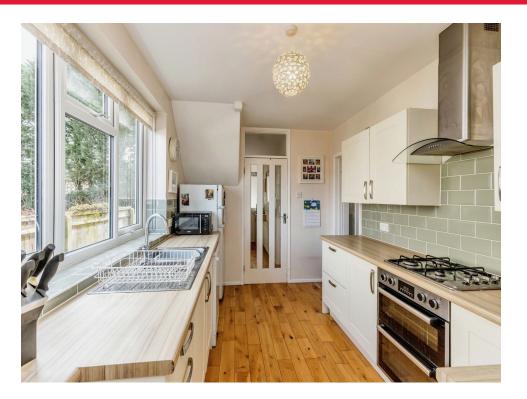

#### Lounge

12' 4" x 14' 11" ( 3.76m x 4.55m ) **Dining Room** 12' 11" x 8' 9" ( 3.94m x 2.67m ) **Kitchen** 12' 8" x 8' 4" ( 3.86m x 2.54m ) **Utility Room** 