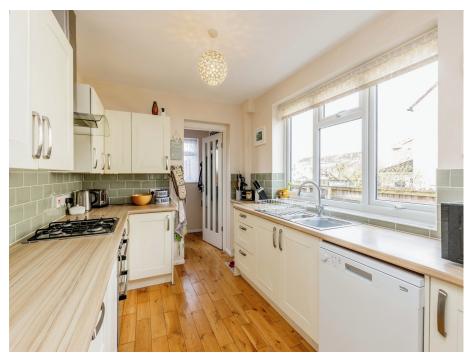

#### Lounge

12' 4" x 14' 11" ( 3.76m x 4.55m ) **Dining Room** 12' 11" x 8' 9" ( 3.94m x 2.67m ) **Kitchen** 12' 8" x 8' 4" ( 3.86m x 2.54m ) **Utility Room** 