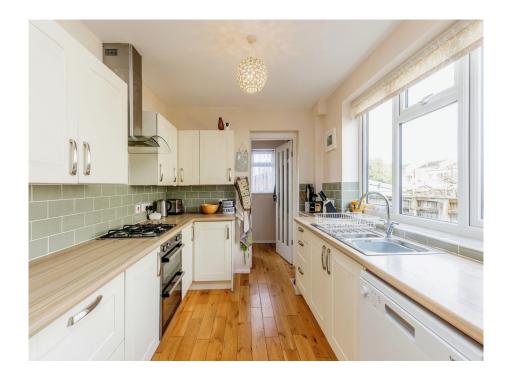

#### Lounge

12' 4" x 14' 11" ( 3.76m x 4.55m ) **Dining Room** 12' 11" x 8' 9" ( 3.94m x 2.67m ) **Kitchen** 12' 8" x 8' 4" ( 3.86m x 2.54m ) **Utility Room** 