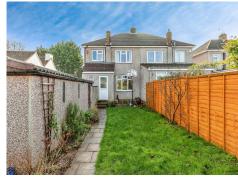

#### Master Bedroom

14' 9" x 10' 9" Max ( 4.50m x 3.28m Max ) Bedroom Two 12' 7" x 10' 10" Max ( 3.84m x 3.30m Max ) Bedroom Three 9' 1" x 7' 8" ( 2.77m x 2.34m ) Family Bathroom

**Front Garden** 

**Rear Garden** 