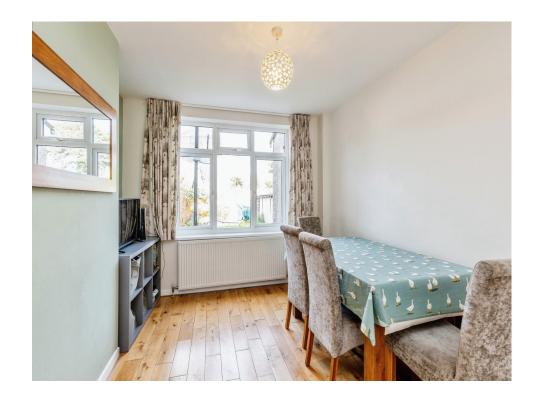

#### Lounge

12' 4" x 14' 11" ( 3.76m x 4.55m ) **Dining Room** 12' 11" x 8' 9" ( 3.94m x 2.67m ) **Kitchen** 12' 8" x 8' 4" ( 3.86m x 2.54m ) **Utility Room** 