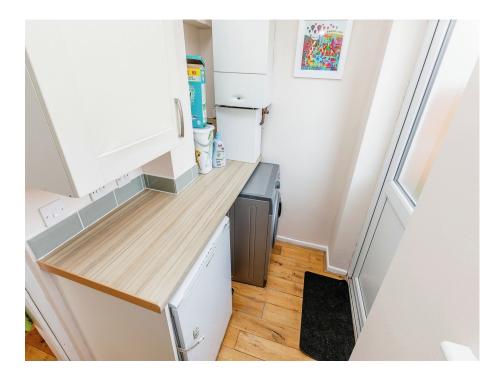

#### Lounge

12' 4" x 14' 11" ( 3.76m x 4.55m ) **Dining Room** 12' 11" x 8' 9" ( 3.94m x 2.67m ) **Kitchen** 12' 8" x 8' 4" ( 3.86m x 2.54m ) **Utility Room** 