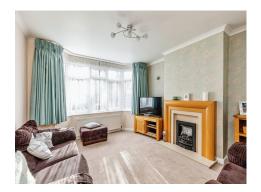

#### Lounge

12' 4" x 14' 11" ( 3.76m x 4.55m ) **Dining Room** 12' 11" x 8' 9" ( 3.94m x 2.67m ) **Kitchen** 12' 8" x 8' 4" ( 3.86m x 2.54m ) **Utility Room** 