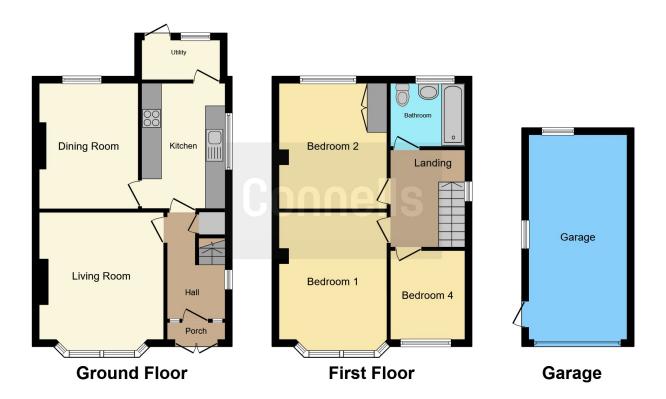

### **Entrance Porch**

#### **Entrance Hall**

#### Lounge

12' 4" x 14' 11" ( 3.76m x 4.55m ) **Dining Room** 12' 11" x 8' 9" ( 3.94m x 2.67m ) **Kitchen** 12' 8" x 8' 4" ( 3.86m x 2.54m ) **Utility Room** 

## Landing

#### Master Bedroom

14' 9" x 10' 9" Max ( 4.50m x 3.28m Max ) Bedroom Two 12' 7" x 10' 10" Max ( 3.84m x 3.30m Max ) Bedroom Three 9' 1" x 7' 8" ( 2.77m x 2.34m ) Family Bathroom

**Front Garden** 

**Rear Garden** 

Garage

**Off Road Parking** 

Residential Sales & Lettings | Mortgage Services | Conveyancing | Surveyors | Land & New Homes

This floor plan is for illustrative purposes only. It is not drawn to scale. Any measurements, floor areas (including any total floor area), openings and orientation are approximate. No details are guaranteed, they cannot be relied upon for any purpose and they do not form part of any agreement. No liability is taken for any error, omission or misstatement. A party must rely upon its own inspection(s). Powered by www.focalagent.com