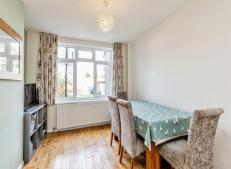

#### Lounge

12' 4" x 14' 11" ( 3.76m x 4.55m ) **Dining Room** 12' 11" x 8' 9" ( 3.94m x 2.67m ) **Kitchen** 12' 8" x 8' 4" ( 3.86m x 2.54m ) **Utility Room** 