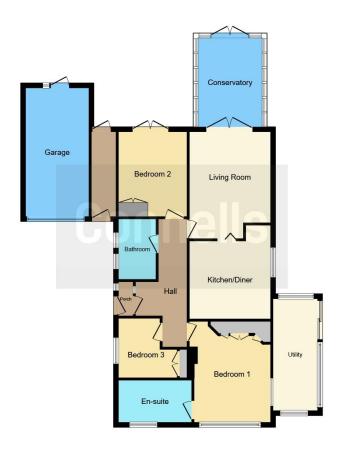

## Side Lobby

### Hall

## Lounge

15' Max x 11' Max ( 4.57m Max x 3.35m Max )

#### Kitchen

11' Max x 11' ( 3.35m Max x 3.35m )

### **Master Bedroom**

14' 2" x 11' (4.32m x 3.35m)

**Ensuite Shower Room** 

## **Second Bedroom**

11' 10" x 9' 6" ( 3.61m x 2.90m )

**Third Bedroom** 

9' 5" Max x 8' 4" Max ( 2.87m Max x 2.54m Max )

### Bathroom

#### **Garden Room**

15' x 6' (4.57m x 1.83m)

## Conservatory

12' x 9' (3.66m x 2.74m)

### Garage

18' 7" x 9' (5.66m x 2.74m)

Residential Sales & Lettings | Mortgage Services | Conveyancing | Surveyors | Land & New Homes

This floorplan is for illustrative purposes only and is not drawn to scale. Measurements, floor-areas, openings and orientations are approximate. They should not be relied upon for any purpose and do not form any part of an agreement. No liability is taken for any error or mis-statement. All parties must rely on their own inspections.