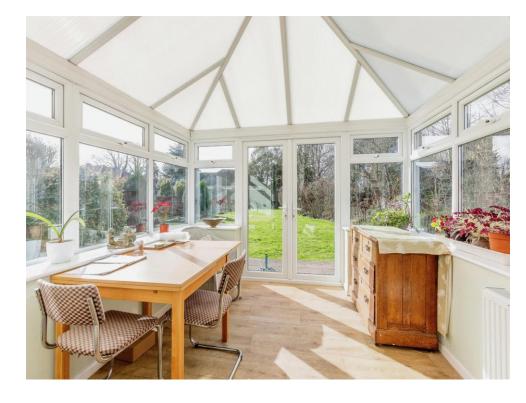

#### **Garden Room**

15' x 6' (4.57m x 1.83m)

## Conservatory

12' x 9' (3.66m x 2.74m)