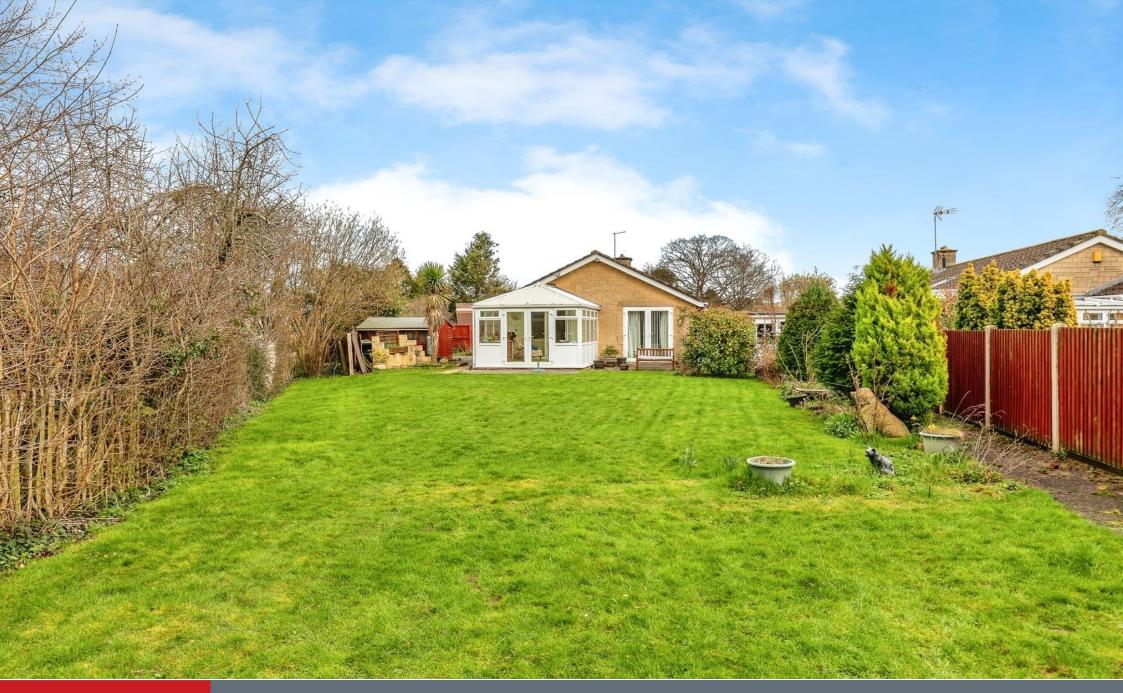

# **Property Description**

The accommodation in brief comprises of an entrance porch, entrance hallway, three bedrooms, master with en-suite, lounge, kitchen breakfast room, two conservatories and a main bathroom. To the outside the home offers ample off street parking, single garage and good size gardens to the front side and rear.

This plot it self-offers scope to extend or add an additional dwelling ( Subject to Planning Consent),

Close proximity to Cribb Causeway and M5 motorway links being only 1.5 miles away makes commuting in or out of town very convenient. With local shops 0.2 miles