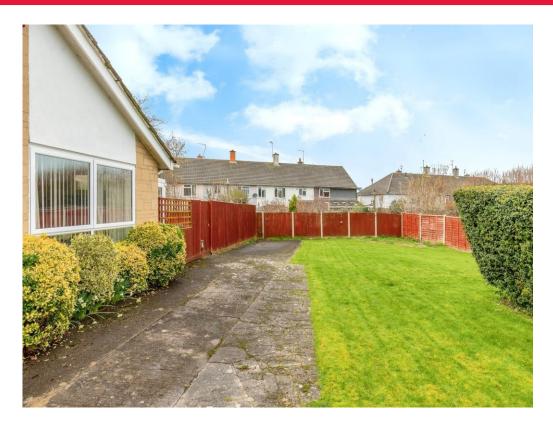

# **Property Description**

The accommodation in brief comprises of an entrance porch, entrance hallway, three bedrooms, master with en-suite, lounge, kitchen breakfast room, two conservatories and a main bathroom. To the outside the home offers ample off street parking, single garage and good size gardens to the front side and rear.

This plot it self-offers scope to extend or add an additional dwelling ( Subject to Planning Consent),

Close proximity to Cribb Causeway and M5 motorway links being only 1.5 miles away makes commuting in or out of town very convenient. With local shops 0.2 miles