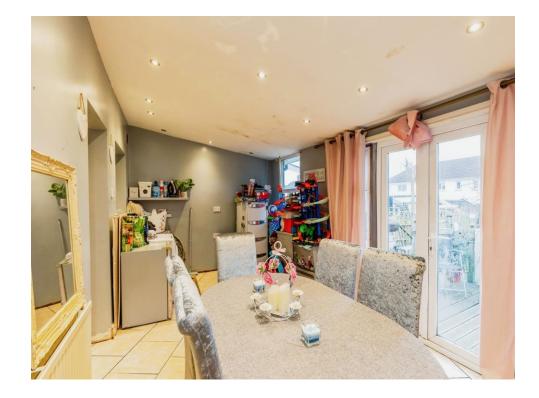

## Entrance Hall

Lounge 16' 2" x 12' 2" ( 4.93m x 3.71m ) Kitchen 11' 3" x 9' 9" ( 3.43m x 2.97m ) Extension/utility 17' 10" x 9' 8" ( 5.44m x 2.95m ) Landing

Master Bedroom 16' 3" x 7' 10" ( 4.95m x 2.39m ) Bedroom Two 11' 8" x 8' 1" ( 3.56m x 2.46m ) Bedroom Three 8' 4" x 8' ( 2.54m x 2.44m ) Bathroom