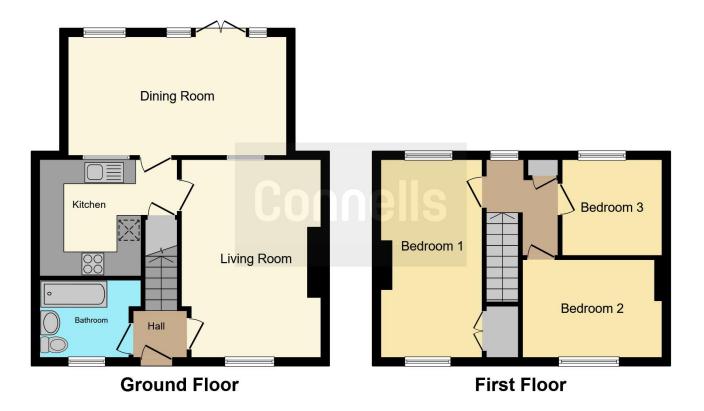

## Entrance Hall

Lounge 16' 2" x 12' 2" ( 4.93m x 3.71m ) Kitchen 11' 3" x 9' 9" ( 3.43m x 2.97m ) Extension/utility 17' 10" x 9' 8" ( 5.44m x 2.95m ) Landing

Master Bedroom 16' 3" x 7' 10" ( 4.95m x 2.39m ) Bedroom Two 11' 8" x 8' 1" ( 3.56m x 2.46m ) Bedroom Three 8' 4" x 8' ( 2.54m x 2.44m ) Bathroom

**Off Road Parking** 

**Rear Garden** 

Residential Sales & Lettings | Mortgage Services | Conveyancing | Surveyors | Land & New Homes

This floorplan is for illustrative purposes only and is not drawn to scale. Measurements, floor-areas, openings and orientations are approximate. They should not be relied upon for any purpose and do not form any part of an agreement. No liability is taken for any error or mis-statement. All parties must rely on their own inspections.