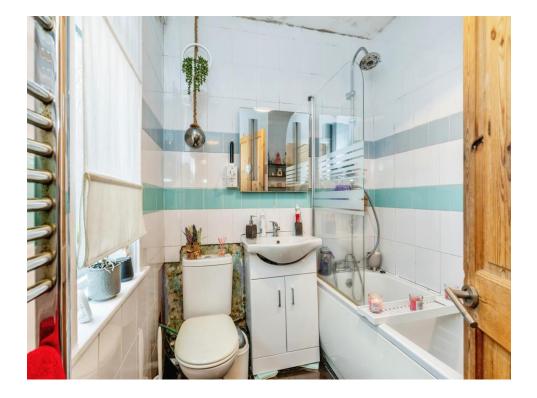

## Entrance Hall

Lounge 16' 2" x 12' 2" ( 4.93m x 3.71m ) Kitchen 11' 3" x 9' 9" ( 3.43m x 2.97m ) Extension/utility 17' 10" x 9' 8" ( 5.44m x 2.95m ) Landing

Master Bedroom 16' 3" x 7' 10" ( 4.95m x 2.39m ) Bedroom Two 11' 8" x 8' 1" ( 3.56m x 2.46m ) Bedroom Three 8' 4" x 8' ( 2.54m x 2.44m ) Bathroom