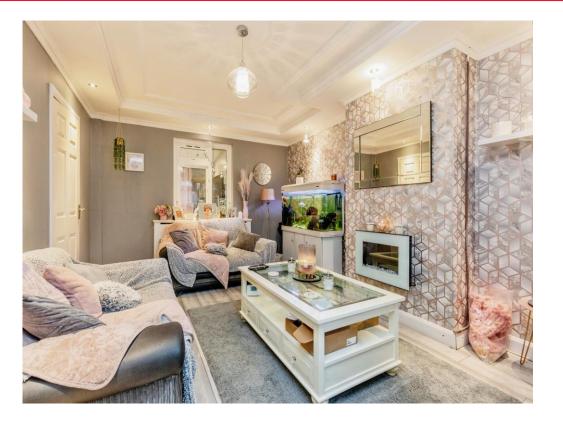

## Entrance Hall

Lounge 16' 2" x 12' 2" ( 4.93m x 3.71m ) Kitchen 11' 3" x 9' 9" ( 3.43m x 2.97m ) Extension/utility 17' 10" x 9' 8" ( 5.44m x 2.95m ) Landing

Master Bedroom 16' 3" x 7' 10" ( 4.95m x 2.39m ) Bedroom Two 11' 8" x 8' 1" ( 3.56m x 2.46m ) Bedroom Three 8' 4" x 8' ( 2.54m x 2.44m ) Bathroom