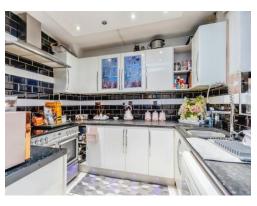

## Entrance Hall

Lounge 16' 2" x 12' 2" ( 4.93m x 3.71m ) Kitchen 11' 3" x 9' 9" ( 3.43m x 2.97m ) Extension/utility 17' 10" x 9' 8" ( 5.44m x 2.95m ) Landing

Master Bedroom 16' 3" x 7' 10" ( 4.95m x 2.39m ) Bedroom Two 11' 8" x 8' 1" ( 3.56m x 2.46m ) Bedroom Three 8' 4" x 8' ( 2.54m x 2.44m ) Bathroom