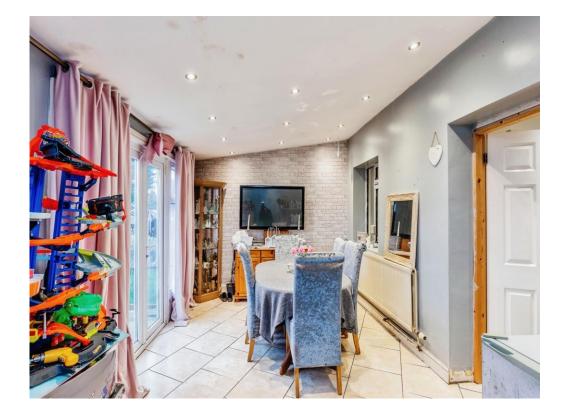

## Entrance Hall

Lounge 16' 2" x 12' 2" ( 4.93m x 3.71m ) Kitchen 11' 3" x 9' 9" ( 3.43m x 2.97m ) Extension/utility 17' 10" x 9' 8" ( 5.44m x 2.95m ) Landing

Master Bedroom 16' 3" x 7' 10" ( 4.95m x 2.39m ) Bedroom Two 11' 8" x 8' 1" ( 3.56m x 2.46m ) Bedroom Three 8' 4" x 8' ( 2.54m x 2.44m ) Bathroom