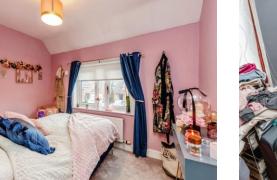

## Entrance Hall

Lounge 16' 2" x 12' 2" ( 4.93m x 3.71m ) Kitchen 11' 3" x 9' 9" ( 3.43m x 2.97m ) Extension/utility 17' 10" x 9' 8" ( 5.44m x 2.95m ) Landing

Master Bedroom 16' 3" x 7' 10" ( 4.95m x 2.39m ) Bedroom Two 11' 8" x 8' 1" ( 3.56m x 2.46m ) Bedroom Three 8' 4" x 8' ( 2.54m x 2.44m ) Bathroom