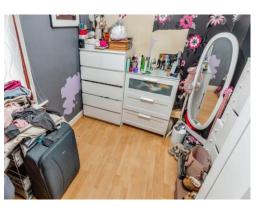

## **Bedroom Two**

11' 8" x 8' 1" ( 3.56m x 2.46m )

# **Bedroom Three**

8' 4" x 8' (2.54m x 2.44m)