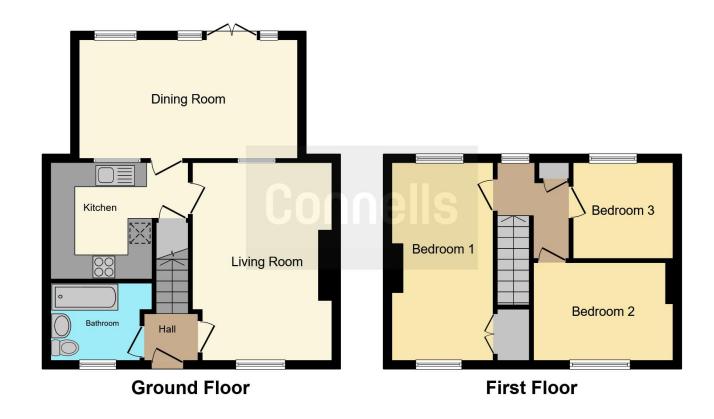

#### **Entrance Hall**

### Lounge

16' 2" x 12' 2" ( 4.93m x 3.71m )

### Kitchen

11' 3" x 9' 9" ( 3.43m x 2.97m )

# **Extension/utility**

17' 10" x 9' 8" ( 5.44m x 2.95m )

## Landing

# **Master Bedroom**

16' 3" x 7' 10" ( 4.95m x 2.39m )

## **Bedroom Two**

11' 8" x 8' 1" ( 3.56m x 2.46m )

# **Bedroom Three**

8' 4" x 8' (2.54m x 2.44m)

#### **Bathroom**