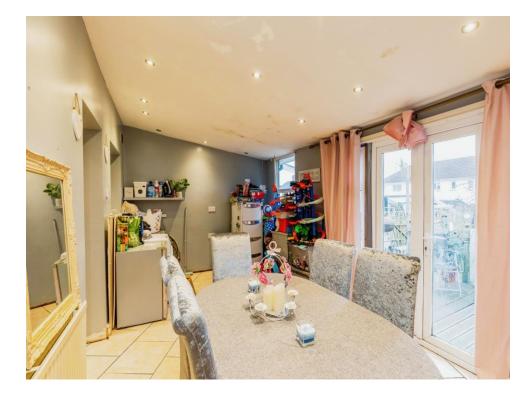

### Kitchen

11' 3" x 9' 9" ( 3.43m x 2.97m )

# **Extension/utility**

17' 10" x 9' 8" ( 5.44m x 2.95m )