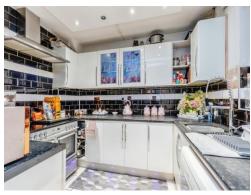

Connells

Lydney Road Southmead Bristol







# **Property Description**

The property is situated in close proximity to major employers such as Southmead hospital, Airbus and the MoD. Westbury high street is also within a relatively short walk where there are a number of independent bars & cafés as well as local shops & amenities. This side of Bristol also offers residents access to the countryside of South Gloucestershire as well as the M4 and M5 motorways.

#### **Entrance Hall**

### Lounge

16' 2" x 12' 2" ( 4.93m x 3.71m )

### Kitchen

11' 3" x 9' 9" ( 3.43m x 2.97m )

# **Extension/utility**

17' 10" x 9' 8" ( 5.44m x 2.95m )

## Landing

# **Master Bedroom**

16' 3" x 7' 10" ( 4.95m x 2.39m )

## **Bedroom Two**

11' 8" x 8' 1" ( 3.56m x 2.46m )

# **Bedroom Three**

8' 4" x 8' (2.54m x 2.44m)

#### **Bathroom**

# **Off Ro