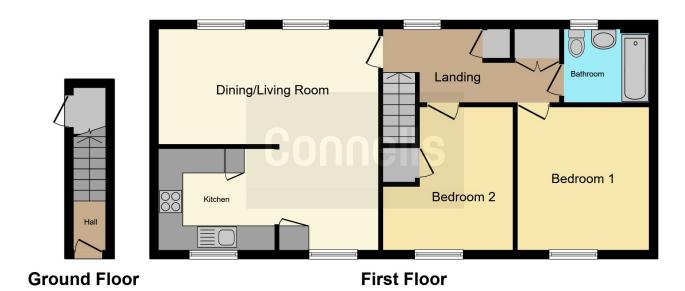

## **Property Description**

Located in a quiet residential area this unique two bedroom coach house offers first time buyers, young professionals or investors the opportunity to purchase this home in fantastic condition. With immediate entrance hall leading up to landing area with adequate storage in the form of wardrobes, two double sized bedrooms and a contemporary family bathroom. A real feature is the open livina/dinina/kitchen area with modern features, a perfect space for entertaining family and quests. The property further benefits from off street parking, car port and a landscaped private rear garden featuring lawn and decking area.

Residential Sales & Lettings | Mortgage Services | Conveyancing | Surveyors | Land & New Homes

This floorplan is for illustrative purposes only and is not drawn to scale. Measurements, floor-areas, openings and orientations are approximate. They should not be relied upon for any purpose and do not form any part of an agreement. No liability is taken for any error or mis-statement. All parties must rely on their own inspections.