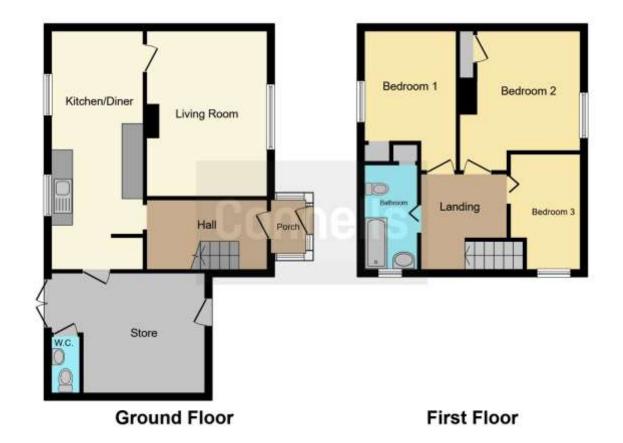

The house is well located with Southmead hospital 0.6 miles, Gloucester Road and Horfield Leisure Centre within 0.5 miles. This also provides good transport links to most places in the city.

This floorplan is for illustrative purposes only and is not drawn to scale. Measurements, floor-areas, openings and orientations are approximate. They should not be relied upon for any purpose and do not form any part of an agreement. No liability is taken for any error or mis-statement. All parties must rely on their own inspections.