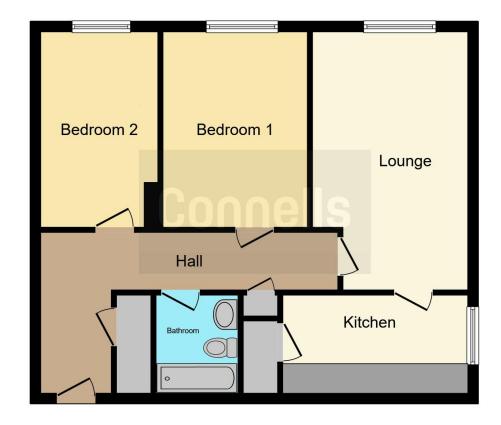

#### Accommodation

Intercom communal entrance system with communal entrance with lift and stairs rising to the upper floor.

## **Entrance Hallway**

Phone for the intercom system. Large storage cupboard. Cupboard housing the electric meter and circuit breaker. Doors off into principal rooms.

### Lounge/Diner

17' 2" x 10' 3" ( 5.23m x 3.12m )

UPVC double glazed windows giving panoramic views across the city. Laminate flooring. Electric wall heater. Door through into:-

#### Kitchen

12' 3" x 6' 6" ( 3.73m x 1.98m )

Double glazed windows giving open views across the city. Cupboard which is housing the hot water cylinder. Range of base units and drawers with matching wall units, rolled edged worktops and tiled splashbacks. Space for a cooker. Space for fridge/freezer. Stainless steel single bowel sink unit and drainer.

## **Bedroom One**

13' x 9' 7" ( 3.96m x 2.92m )

Electric wall heater. UPVC double glazed window with views across the city

#### **Bedroom Two**

14' 1" x 7' 9" ( 4.29m x 2.36m ) Electric wall heater. Double glazed window with views across the city.

#### **Bathroom**

Pedestal wash hand basin. WC. Bath with a mixer tap and electric shower over. Tiled all around.