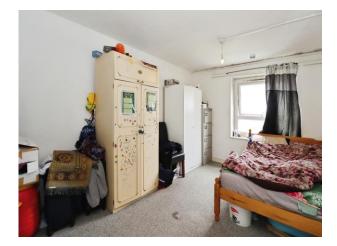

## **Bedroom One**

13' x 9' 7" ( 3.96m x 2.92m )

Electric wall heater. UPVC double glazed window with views across the city

#### **Bedroom Two**

14' 1" x 7' 9" ( 4.29m x 2.36m ) Electric wall heater. Double glazed window with views across the city.