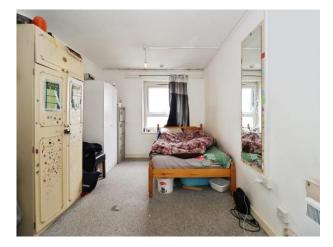

## **Bedroom One**

13' x 9' 7" ( 3.96m x 2.92m )

Electric wall heater. UPVC double glazed window with views across the city

#### **Bedroom Two**

14' 1" x 7' 9" ( 4.29m x 2.36m ) Electric wall heater. Double glazed window with views across the city.