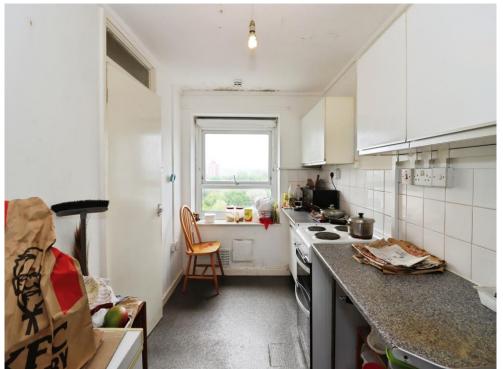

#### Kitchen

12' 3" x 6' 6" ( 3.73m x 1.98m )

Double glazed windows giving open views across the city. Cupboard which is housing the hot water cylinder. Range of base units and drawers with matching wall units, rolled edged worktops and tiled splashbacks. Space for a cooker. Space for fridge/freezer. Stainless steel single bowel sink unit and drainer.