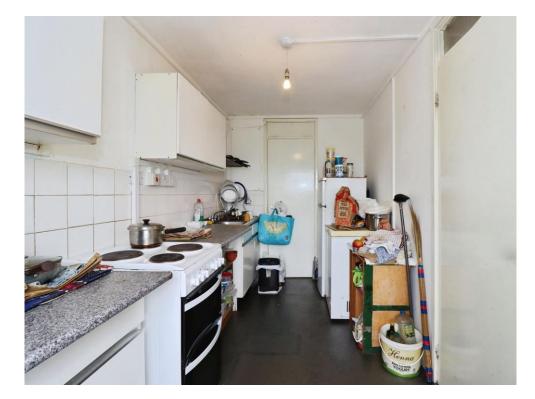

#### Kitchen

12' 3" x 6' 6" ( 3.73m x 1.98m )

Double glazed windows giving open views across the city. Cupboard which is housing the hot water cylinder. Range of base units and drawers with matching wall units, rolled edged worktops and tiled splashbacks. Space for a cooker. Space for fridge/freezer. Stainless steel single bowel sink unit and drainer.