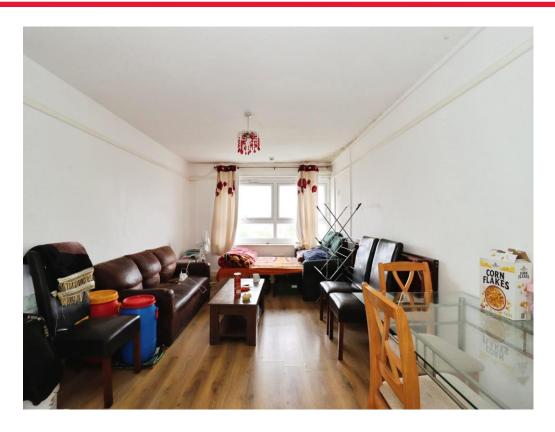

### Lounge/Diner

17' 2" x 10' 3" ( 5.23m x 3.12m )

UPVC double glazed windows giving panoramic views across the city. Laminate flooring. Electric wall heater. Door through into:-