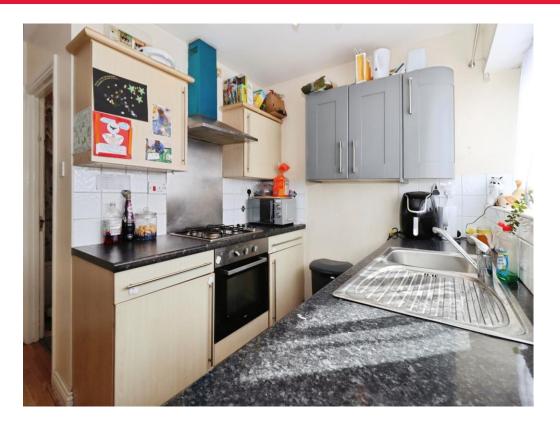

#### Kitchen Area

7' 2" x 6' 4" ( 2.18m x 1.93m )
UPVC double glazed window to the front aspect, base units and drawers with rolled-edge worktops over with tiled splashbacks, space for electric appliance i.e. washing machine, integrated electric oven and grill with an inset four ring gas hob with an extractor hood above, single bowl sink unit and drainer with mixer tap and wall units.