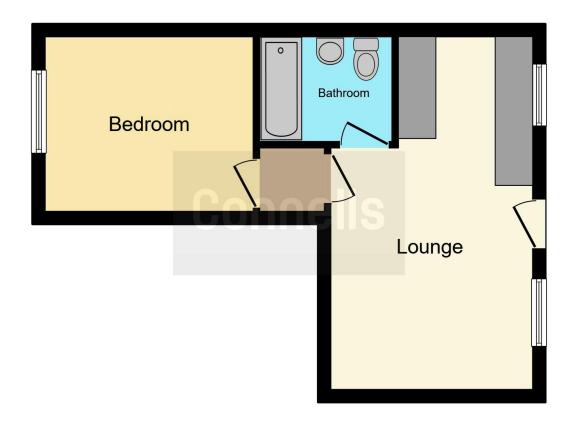

### Outside

Communal garden space laid with gravel.

This floor plan is for illustrative purposes only. It is not drawn to scale. Any measurements, floor areas (including any total floor area), openings and orientation are approximate. No details are guaranteed, they cannot be relied upon for any purpose and they do not form part of any agreement. No liability is taken for any error, omission or misstatement. A party must rely upon its own inspection(s). Powered by www.focalagent.com