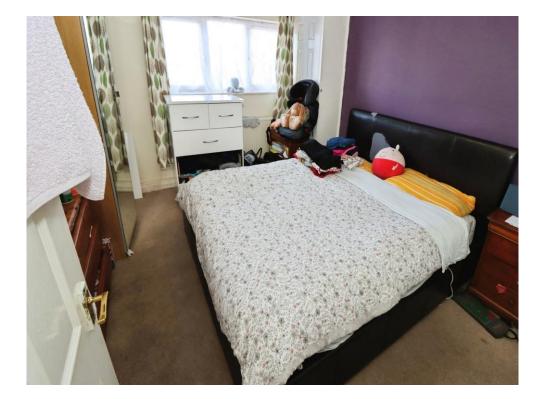

### Bedroom

11' 11" x 10' 11" ( 3.63m x 3.33m ) UPVC double glazed window to the rear aspect, radiator and built-in cupboard housing the boiler.