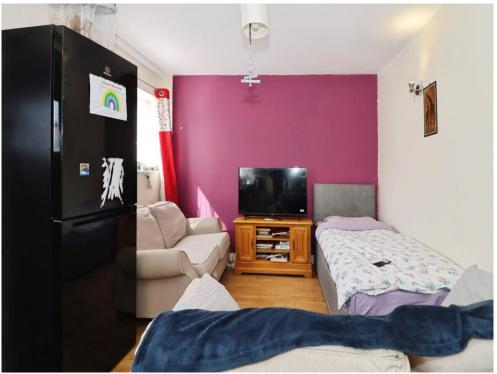

#### **Lounge Area**

12' 5" x 10' 7" ( 3.78m x 3.23m ) UPVC double glazed window to front aspect, laminate flooring, door through into inner hallway.