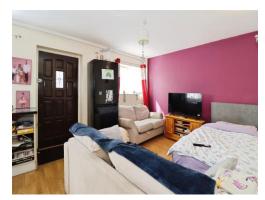

#### **Lounge Area**

12' 5" x 10' 7" ( 3.78m x 3.23m ) UPVC double glazed window to front aspect, laminate flooring, door through into inner hallway.