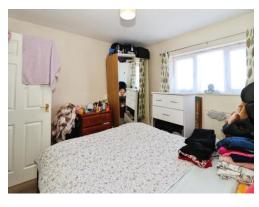

### Bedroom

11' 11" x 10' 11" ( 3.63m x 3.33m ) UPVC double glazed window to the rear aspect, radiator and built-in cupboard housing the boiler.