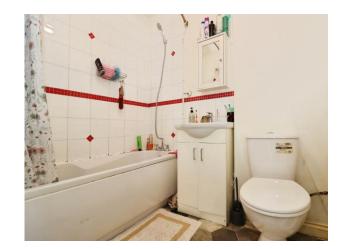

### **Bathroom**

Low level WC, radiator, vanity wash hand basin, panelled bath with tap with tiled surround,