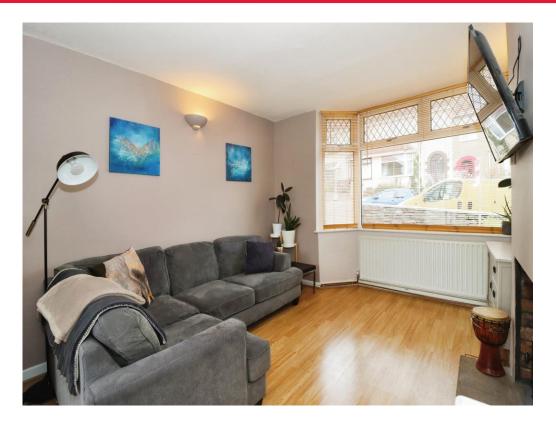

## **Entrance**

Hallway

Lounge

12' 5" x 11' 1" ( 3.78m x 3.38m )

**Dining Area** 

10' 11" x 9' 8" ( 3.33m x 2.95m )

Kitchen

Landing