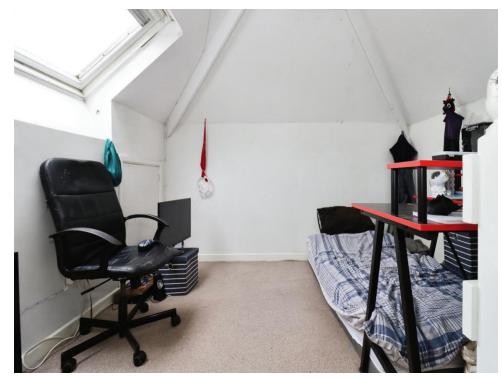

**Bedroom One** 

10' 11" x 10' 7" ( 3.33m x 3.23m )

**Bedroom Two** 

10' 11" x 9' 9" ( 3.33m x 2.97m )

**Bedroom Three** 

7' 8" x 6' 11" ( 2.34m x 2.11m )

Bathroom

**Attic Room** 