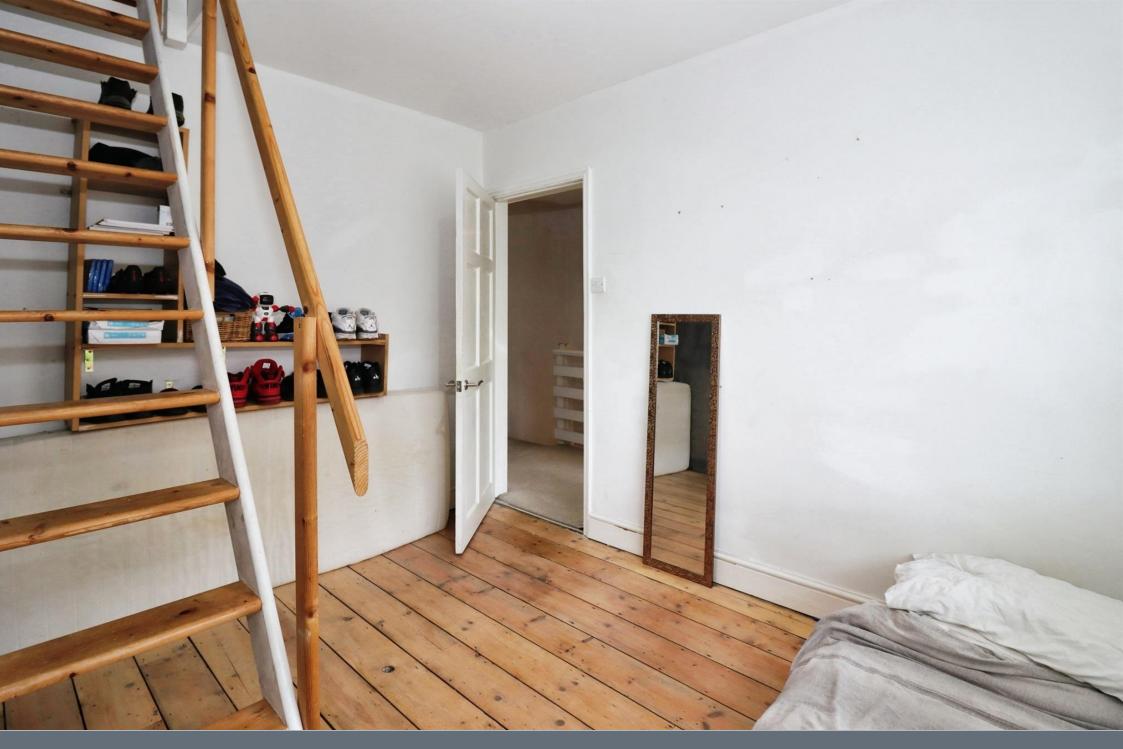

**Bedroom One** 

10' 11" x 10' 7" ( 3.33m x 3.23m )

**Bedroom Two** 

10' 11" x 9' 9" ( 3.33m x 2.97m )

**Bedroom Three** 

7' 8" x 6' 11" ( 2.34m x 2.11m )

Bathroom

**Attic Room** 