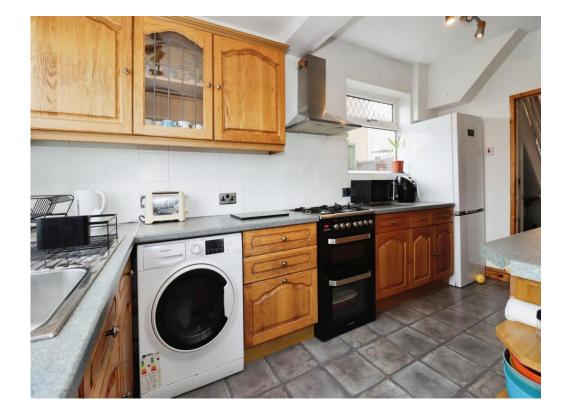

## **Entrance**

Hallway

Lounge

12' 5" x 11' 1" ( 3.78m x 3.38m )

**Dining Area** 

10' 11" x 9' 8" ( 3.33m x 2.95m )

Kitchen

Landing