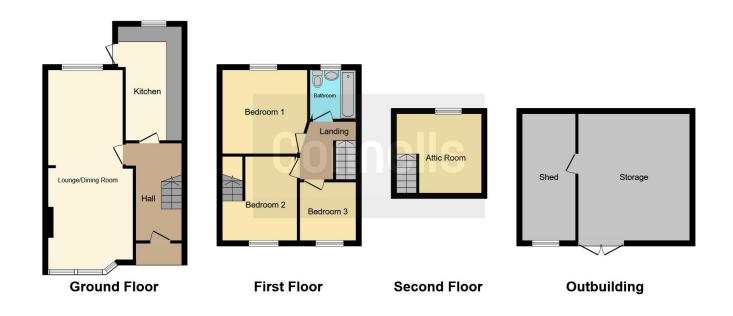

## **Entrance**

Hallway

Lounge

12' 5" x 11' 1" ( 3.78m x 3.38m )

**Dining Area** 

10' 11" x 9' 8" ( 3.33m x 2.95m )

Kitchen

Landing

**Bedroom One** 

10' 11" x 10' 7" ( 3.33m x 3.23m )

**Bedroom Two** 

10' 11" x 9' 9" ( 3.33m x 2.97m )

**Bedroom Three** 

7' 8" x 6' 11" ( 2.34m x 2.11m )

Bathroom

**Attic Room** 

Residential Sales & Lettings | Mortgage Services | Conveyancing | Surveyors | Land & New Homes

This floor plan is for illustrative purposes only. It is not drawn to scale. Any measurements, floor areas (including any total floor area), openings and orientation are approximate. No details are guaranteed, they cannot be relied upon for any purpose and they do not form part of any agreement. No liability is taken for any error, omission or misstatement. A party must rely upon its own inspection(s). Powered by www.focalagent.com