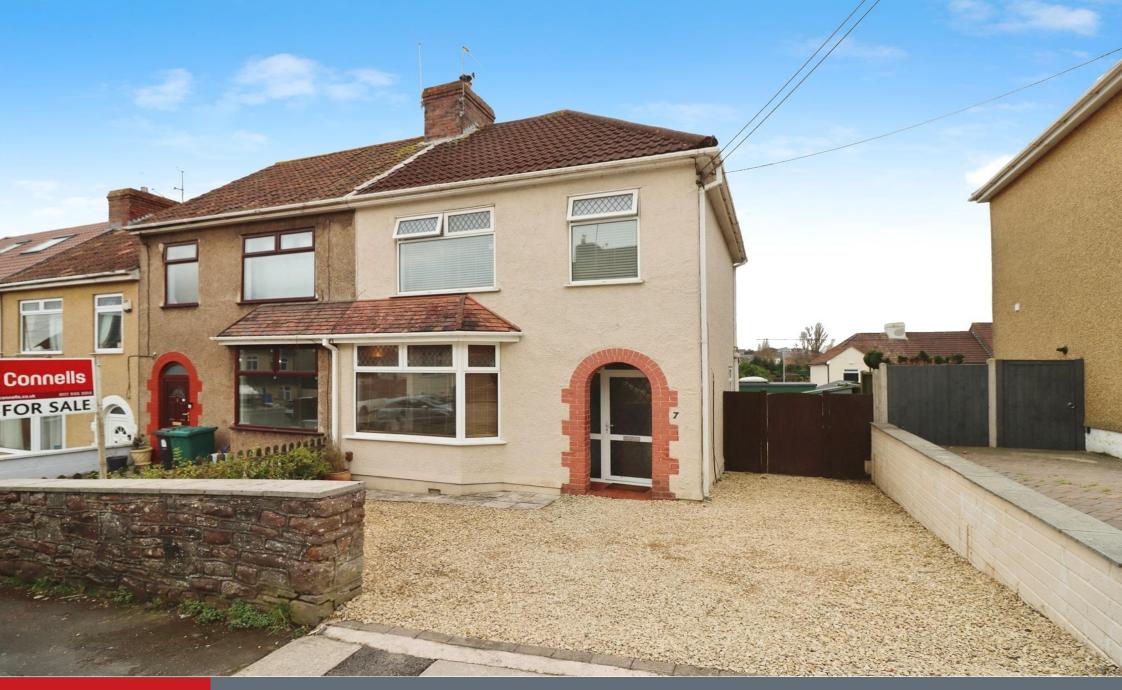

## **Property Description**

\*\*\* WELL PRESENTED FAMILY HOME WITH GARAGE CONVERSION SPACE \*\*\*

This fantastic modern home with off-street parking has become available in a ready-to-move in position. With a unique layout this home has 3/4 bedrooms, one of which is a loft room with access only via another bedroom - a perfect kid's bedroom or hobby room.

The garden contains a garage which has been converted into two rooms which can used as whatever the new owner may desire. This could be converted back to a garage or used as additional office or reception space.

BS15 covers Warmley, Hanham and Kingswood which crosses over between Bristol City Council and South Gloucestershire. The area has a mix of rural and urban landscapes. The area has a number of local businesses, including several independent stores and a range of eateries, from pubs to restaurants. There are multiple schools within the area and has easy access into Bristol city centre with several bus routes connecting to the city centre.