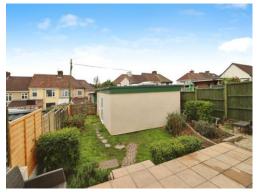

The garden contains a garage which has been converted into two rooms which can used as whatever the new owner may desire. This could be converted back to a garage or used as additional office or reception space.