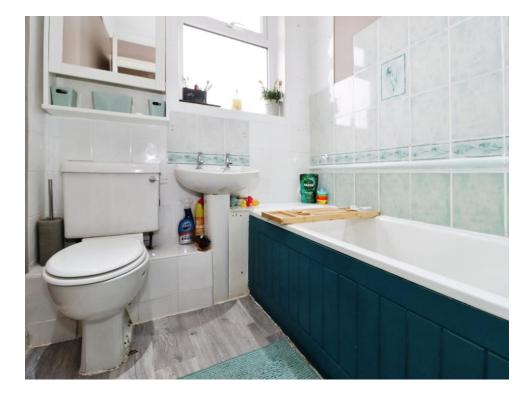

**Bedroom One** 

10' 11" x 10' 7" ( 3.33m x 3.23m )

**Bedroom Two** 

10' 11" x 9' 9" ( 3.33m x 2.97m )

**Bedroom Three** 

7' 8" x 6' 11" ( 2.34m x 2.11m )

Bathroom

**Attic Room** 