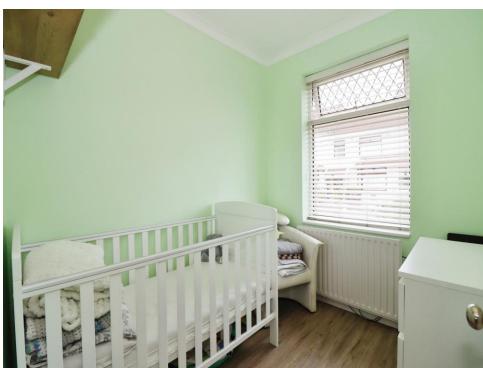

**Bedroom One** 

10' 11" x 10' 7" ( 3.33m x 3.23m )

**Bedroom Two** 

10' 11" x 9' 9" ( 3.33m x 2.97m )

**Bedroom Three** 

7' 8" x 6' 11" ( 2.34m x 2.11m )

Bathroom

**Attic Room** 