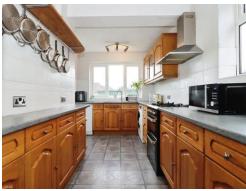

## **Entrance**

Hallway

Lounge

12' 5" x 11' 1" ( 3.78m x 3.38m )

**Dining Area** 

10' 11" x 9' 8" ( 3.33m x 2.95m )

Kitchen

Landing