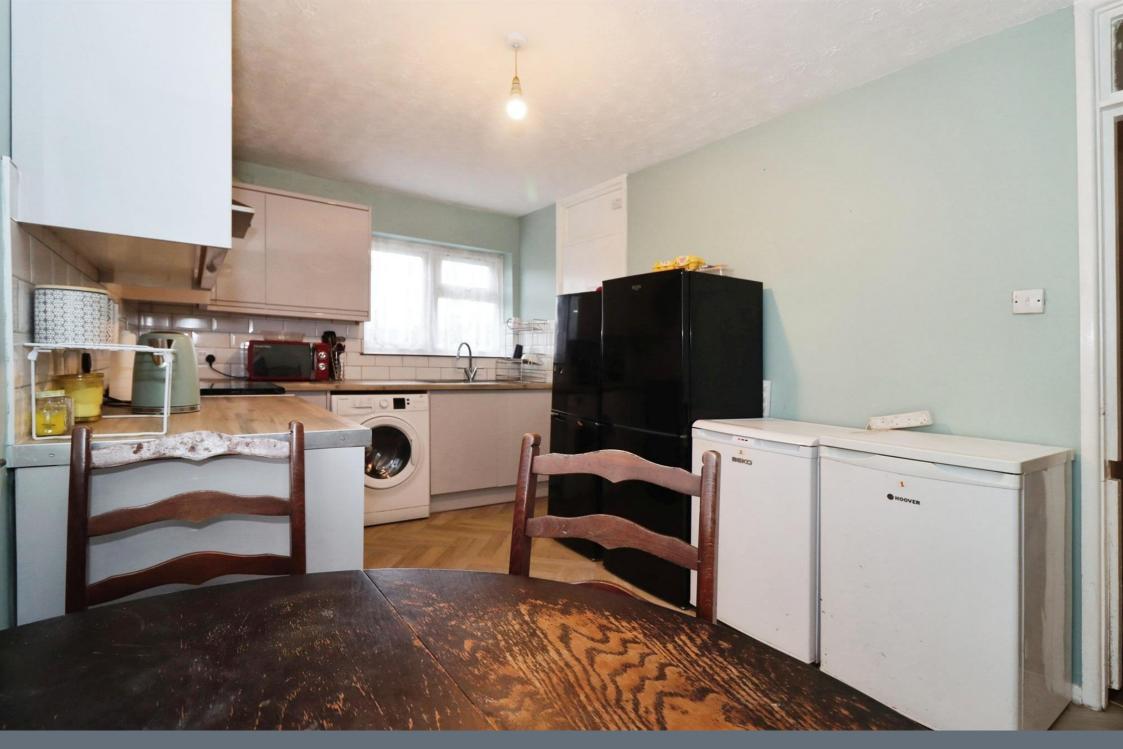

#### Kitchen / Diner

14' 4" x 8' 6" ( 4.37m x 2.59m )

UPVC double glazed windows, a cupboard housing the central heating boiler and has built-in shelving, radiator, range of base units and drawers with rolled-edge worktops over with tiled splashbacks and matching wall units, single bowl sink unit and drainer with mixer tap, space for gas cooker with an extractor hood above, space and plumbing for a washing machine.