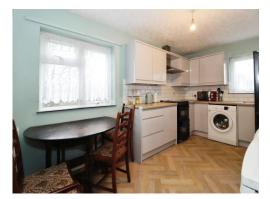

#### Kitchen / Diner

14' 4" x 8' 6" ( 4.37m x 2.59m )

UPVC double glazed windows, a cupboard housing the central heating boiler and has built-in shelving, radiator, range of base units and drawers with rolled-edge worktops over with tiled splashbacks and matching wall units, single bowl sink unit and drainer with mixer tap, space for gas cooker with an extractor hood above, space and plumbing for a washing machine.