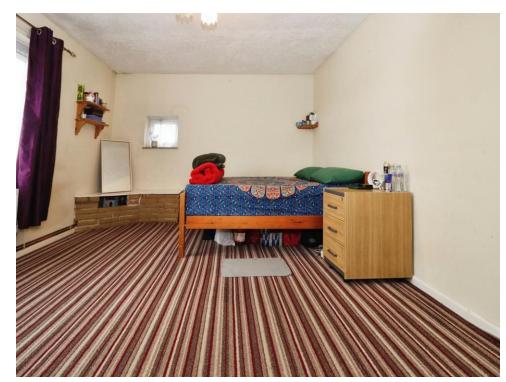

### **Bedroom One**

12' 5" x 12' 1" ( 3.78m x 3.68m )

UPVC double glazed window, radiator and telephone point.

#### **Bedroom Two**

11' 5" x 8' 10" ( 3.48m x 2.69m )

UPVC double glazed window, radiator and door to storage cupboard.