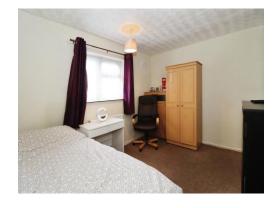

#### **Bedroom Two**

11' 5" x 8' 10" ( 3.48m x 2.69m )

UPVC double glazed window, radiator and door to storage cupboard.