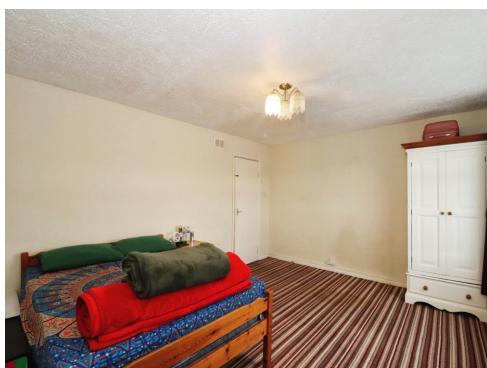

### **Bedroom One**

12' 5" x 12' 1" ( 3.78m x 3.68m )

UPVC double glazed window, radiator and telephone point.

#### **Bedroom Two**

11' 5" x 8' 10" ( 3.48m x 2.69m )

UPVC double glazed window, radiator and door to storage cupboard.