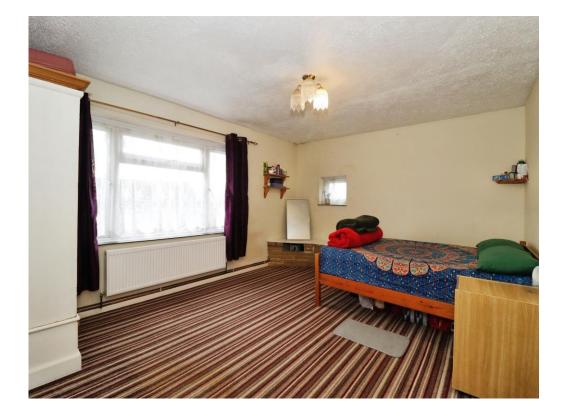

#### Lounge

15' 2" x 12' 5" ( 4.62m x 3.78m )

UPVC double glazed window, radiator, TV point and an additional UPVC double glazed window to the side aspect.

### **Bedroom One**

12' 5" x 12' 1" ( 3.78m x 3.68m )

UPVC double glazed window, radiator and telephone point.