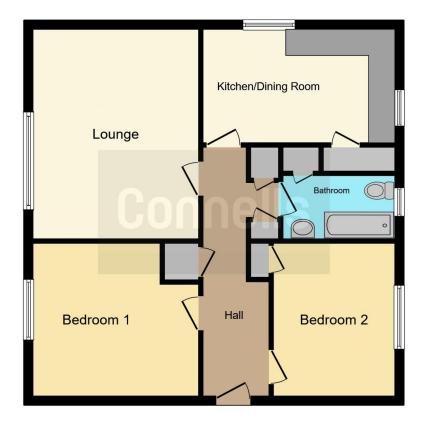

#### Hallway

Hallway has radiator, telephone point, a cupboard housing the circuit breaker and electric meter, further cupboards with built-in shelving, phone for intercom system and doors off into principal rooms.

#### Lounge

15' 2" x 12' 5" ( 4.62m x 3.78m )

UPVC double glazed window, radiator, TV point and an additional UPVC double glazed window to the side aspect.

#### Kitchen / Diner

14' 4" x 8' 6" ( 4.37m x 2.59m )

UPVC double glazed windows, a cupboard housing the central heating boiler and has built-in shelving, radiator, range of base units and drawers with rolled-edge worktops over with tiled splashbacks and matching wall units, single bowl sink unit and drainer with mixer tap, space for gas cooker with an extractor hood above, space and plumbing for a washing machine.

### **Bedroom One**

12' 5" x 12' 1" ( 3.78m x 3.68m )

UPVC double glazed window, radiator and telephone point.

#### **Bedroom Two**

11' 5" x 8' 10" ( 3.48m x 2.69m )

UPVC double glazed window, radiator and door to storage cupboard.

## **Bathroom**

UPVC double glazed obscured glass window, wall-mounted hand basin, bath with mixer tap and connected shopwer attachment, low level WC, radiator, mostly tiled around and has doors to cupboard which has part-shelving and tiled flooring.