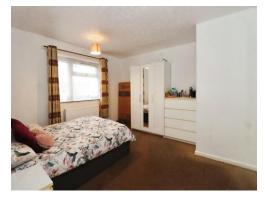

### **Bedroom One**

12' 5" x 12' 1" ( 3.78m x 3.68m )

UPVC double glazed window, radiator and telephone point.

#### **Bedroom Two**

11' 5" x 8' 10" ( 3.48m x 2.69m )

UPVC double glazed window, radiator and door to storage cupboard.