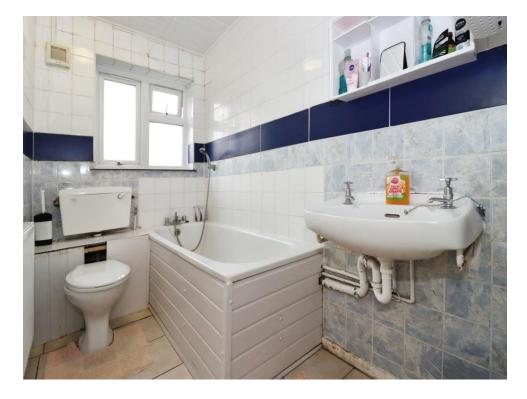

## **Bathroom**

UPVC double glazed obscured glass window, wall-mounted hand basin, bath with mixer tap and connected shopwer attachment, low level WC, radiator, mostly tiled around and has doors to cupboard which has part-shelving and tiled flooring.