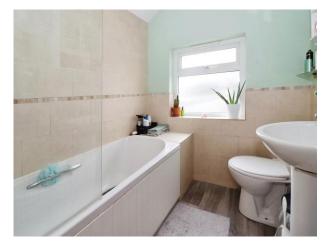

# **Family Bathroom**

5' 8" x 6' 9" ( 1.73m x 2.06m ) Double Glazed obscure window to rear aspect, WC, wash hand basin, bath, Part tiled walls, wood effect flooring and a radiator.