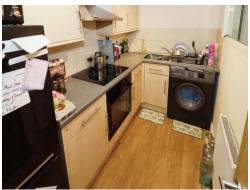

#### Kitchen

A range of wall and base units with worktops over, Electric hob with extractor over, space for free standing fridge freezer, space for washing machine, stainless steel sink, wood effect flooring and a radiator.