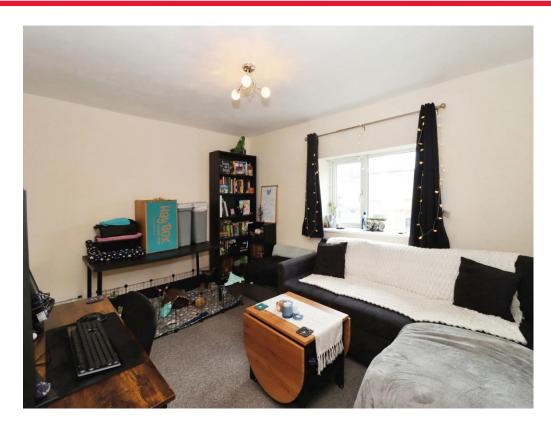

## Lounge

13' max x 10' 9" ( 3.96m max x 3.28m )
Double glazed window to front aspect, carpeted flooring, TV point and a radiator.