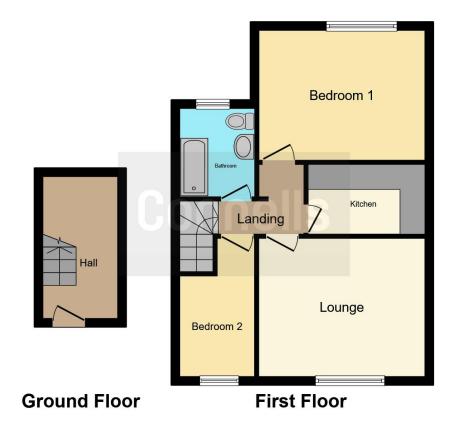

#### **Entrance Hall**

5' 9" x 11' 2" max ( 1.75m x 3.40m max ) Stairs leading to first floor, wood effect flooring, Boiler location and a radiator.

## Lounge

13' max x 10' 9" ( 3.96m max x 3.28m )
Double glazed window to front aspect, carpeted flooring, TV point and a radiator.

# **Family Bathroom**

5' 8" x 6' 9" ( 1.73m x 2.06m ) Double Glazed obscure window to rear aspect, WC, wash hand basin, bath, Part tiled walls, wood effect flooring and a radiator.

### **Bedroom One**

12' 8" x 10' 3" ( 3.86m x 3.12m )
Double glazed window to rear aspect,
Carpeted flooring and a radiator.

## **Bedroom Two**

10' 9" Max x 6' ( 3.28m Max x 1.83m )

Double glazed window to front aspect,

Carpeted flooring and a radiator.

#### Kitchen

A range of wall and base units with worktops over, Electric hob with extractor over, space for free standing fridge freezer, space for washing machine, stainless steel sink, wood effect flooring and a radiator.