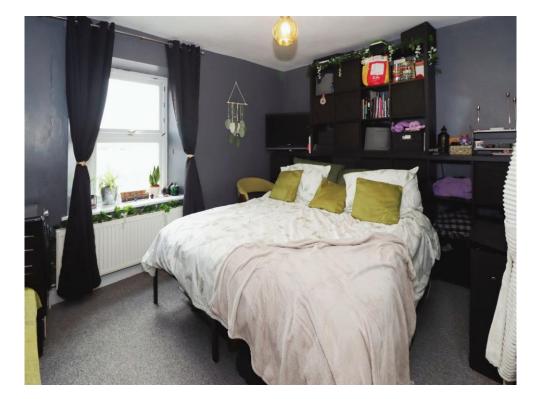

### **Bedroom One**

12' 8" x 10' 3" ( 3.86m x 3.12m )
Double glazed window to rear aspect,
Carpeted flooring and a radiator.