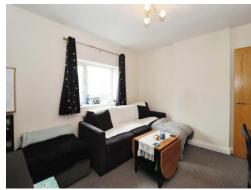

## Lounge

13' max x 10' 9" ( 3.96m max x 3.28m )
Double glazed window to front aspect, carpeted flooring, TV point and a radiator.