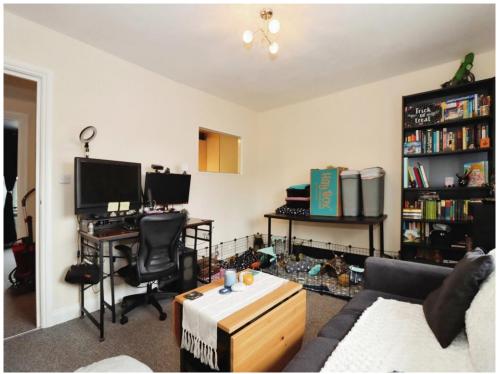

## Lounge

13' max x 10' 9" ( 3.96m max x 3.28m )
Double glazed window to front aspect, carpeted flooring, TV point and a radiator.