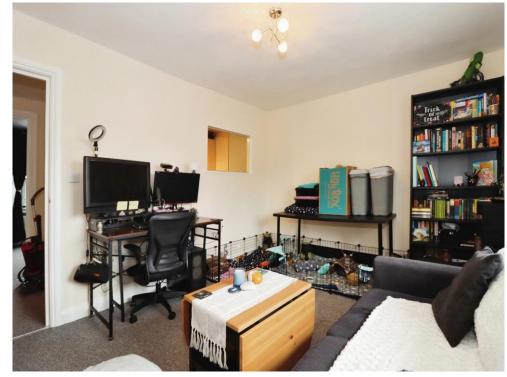

#### Lounge

13' max x 10' 9" (  $3.96m \max x 3.28m$  ) Double glazed window to front aspect, carpeted flooring, TV point and a radiator.