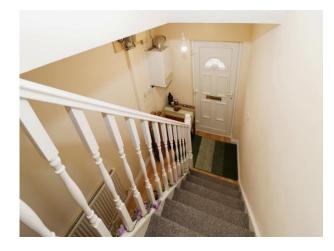

#### Entrance Hall

5' 9" x 11' 2" max ( 1.75m x 3.40m max ) Stairs leading to first floor, wood effect flooring, Boiler location and a radiator.