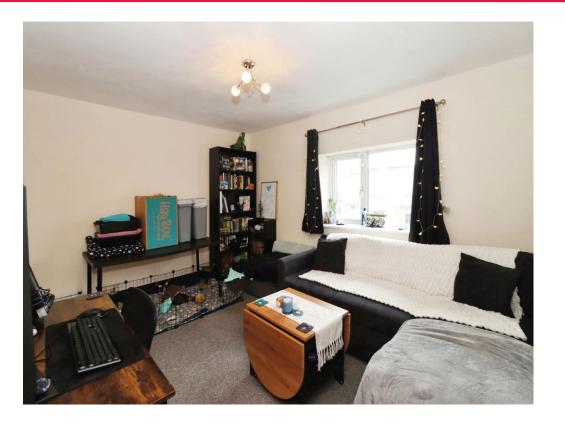

#### Lounge

13' max x 10' 9" (  $3.96m \max x 3.28m$  ) Double glazed window to front aspect, carpeted flooring, TV point and a radiator.