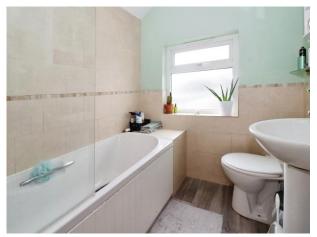

#### **Family Bathroom**

5' 8" x 6' 9" ( 1.73m x 2.06m ) Double Glazed obscure window to rear aspect, WC, wash hand basin, bath, Part tiled walls, wood effect flooring and a radiator.