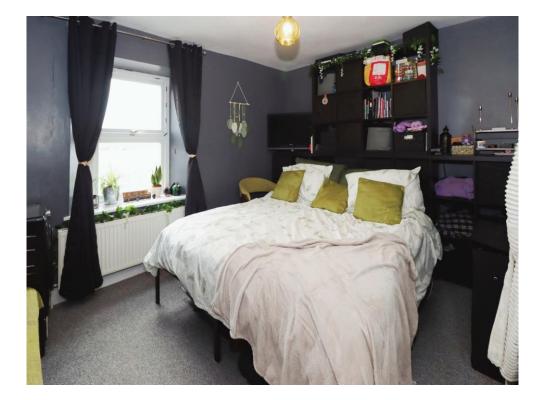

#### **Bedroom One**

12' 8" x 10' 3" ( 3.86m x 3.12m ) Double glazed window to rear aspect, Carpeted flooring and a radiator.