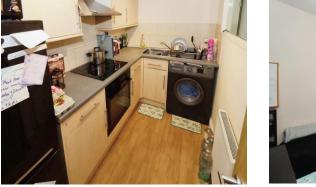

#### **Kitchen**

A range of wall and base units with worktops over, Electric hob with extractor over, space for free standing fridge freezer, space for washing machine, stainless steel sink, wood effect flooring and a radiator.