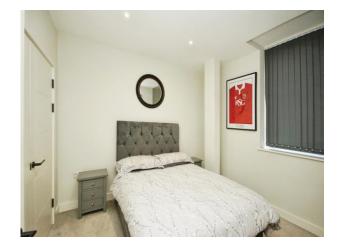

#### **Bedroom**

10'  $3" \times 10' \ 8" \ Max \ (3.12m \times 3.25m \ Max \ )$  Window to side, built in storage carpeted flooring, radiator