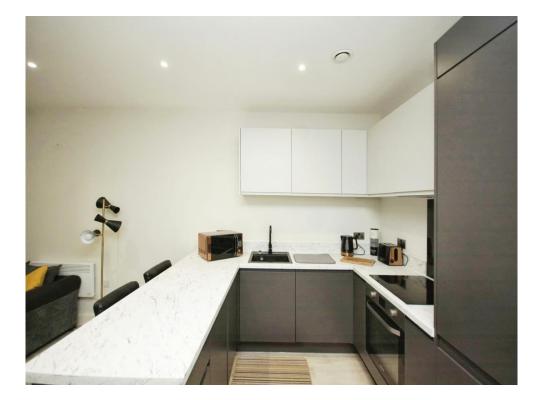

### Kitchen/Lounge/Dining Room

20' Max x 11' 5" ( 6.10m Max x 3.48m ) UPVC Window to Side, Door leading to shower room and bedroom one, Electric Hob, overhead extractor, Wash hand basin, integrated appliances, Space for Washing machine and fridge freezer, wood effect flooring, radiator.