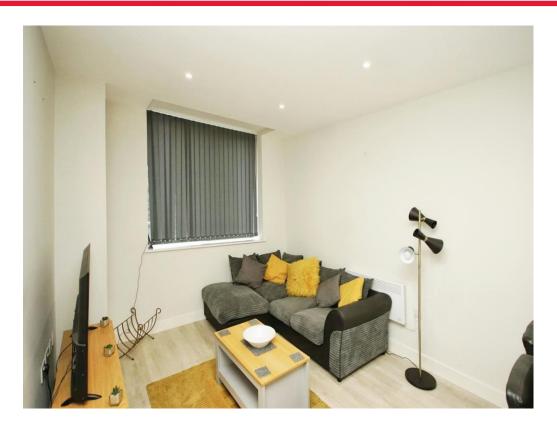

### Kitchen/Lounge/Dining Room

20' Max x 11' 5" ( 6.10m Max x 3.48m ) UPVC Window to Side, Door leading to shower room and bedroom one, Electric Hob, overhead extractor, Wash hand basin, integrated appliances, Space for Washing machine and fridge freezer, wood effect flooring, radiator.