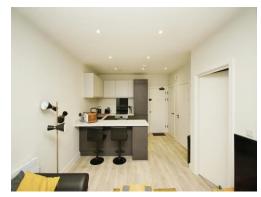

### Kitchen/Lounge/Dining Room

20' Max x 11' 5" ( 6.10m Max x 3.48m ) UPVC Window to Side, Door leading to shower room and bedroom one, Electric Hob, overhead extractor, Wash hand basin, integrated appliances, Space for Washing machine and fridge freezer, wood effect flooring, radiator.