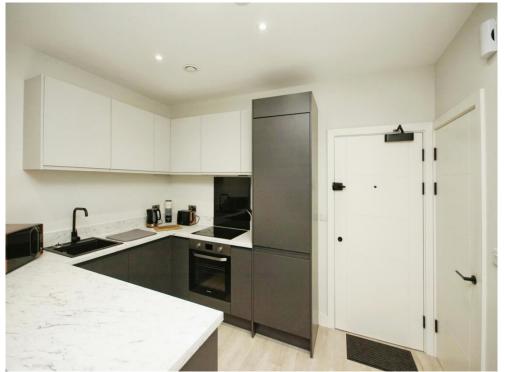

### Kitchen/Lounge/Dining Room

20' Max x 11' 5" ( 6.10m Max x 3.48m ) UPVC Window to Side, Door leading to shower room and bedroom one, Electric Hob, overhead extractor, Wash hand basin, integrated appliances, Space for Washing machine and fridge freezer, wood effect flooring, radiator.