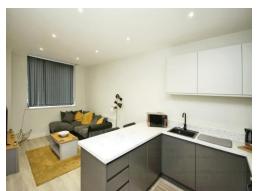

### Kitchen/Lounge/Dining Room

20' Max x 11' 5" ( 6.10m Max x 3.48m ) UPVC Window to Side, Door leading to shower room and bedroom one, Electric Hob, overhead extractor, Wash hand basin, integrated appliances, Space for Washing machine and fridge freezer, wood effect flooring, radiator.