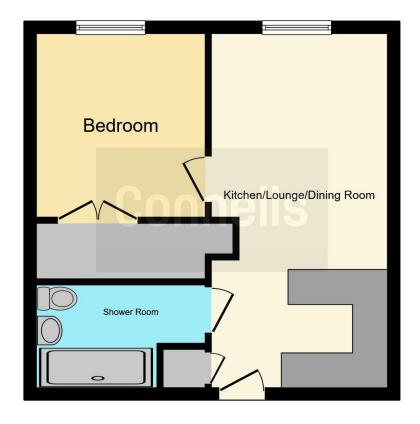

### Kitchen/Lounge/Dining Room

20' Max x 11' 5" ( 6.10m Max x 3.48m ) UPVC Window to Side, Door leading to shower room and bedroom one, Electric Hob, overhead extractor, Wash hand basin, integrated appliances, Space for Washing machine and fridge freezer, wood effect flooring, radiator.

#### **Bedroom**

10'  $3" \times 10' \ 8" \ Max \ (3.12m \times 3.25m \ Max \ )$  Window to side, built in storage carpeted flooring, radiator

## **Shower Room**

Irregular Shaped Room 8' 1" x 6' 9" max ( 2.46m x 2.06m)
Tiled flooring, part tiled walls, WC, hand basin, walk in shower.

To view this property please contact Connells on