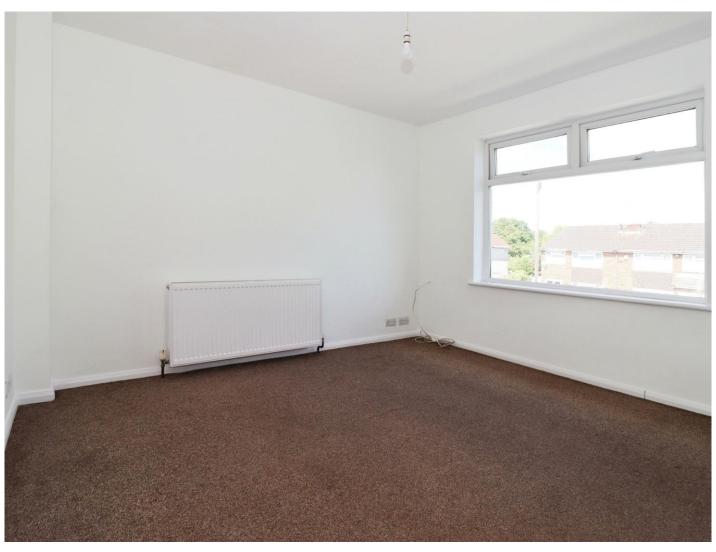

## Open Plan Lounge / Kitchen

16' 7" max x 11' max ( 5.05m max x 3.35m max ) Two UPVC double glazed windows to the front aspect, central heating radiator.