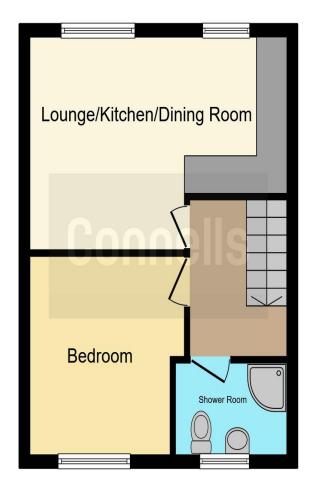

# Tenniscourt Road Bristol BS15 4LD

A first floor flat comprising communal entrance, entrance hallway, open plan living space, one bedroom and a shower room. Benefiting from having allocated parking spot and NO ONWARD CHAIN.

### **Communal Entrance**

Communal entrance with communal front door leading into hallway with stairs leading up to the first floor. landing has hatch given access to loft storage space and door to flat.

#### **Entrance**

Front door leading through into open plan lounge/kitchen.

## Open Plan Lounge / Kitchen

16' 7" max x 11' max ( 5.05m max x 3.35m max ) Two UPVC double glazed windows to the front aspect, central heating radiator.

## Kitchen Area

Base units and drawers with rolled edge tops over with matching wall units, integrated electric oven and grill with an inset four ring gas hob with an extractor hood above, stainless steel single bowl sink unit and drainer, wall mounted boiler, space and plumbing for washing machine.

### **Bedroom**

10' 4" x 10' max reducing down to 9 feet (  $3.15m \times 3.05m$  max reducing down to 9 feet )

UPVC double glazed window to rear aspect and radiator .

#### **Shower Room**

UPVC double glazed obscured glass window, radiator, low level WC, vanity ash hand basin with a mixer tap, corner shower cubical with a mains shower and is part tiled on one wall.

This floor plan is for illustrative purposes only. It is not drawn to scale. Any measurements, floor areas (including any total floor area), openings and orientation are approximate. No details are guaranteed, they cannot be relied upon for any purpose and they do not form part of any agreement. No liability is taken for any error, omission or misstatement. A party must rely upon its own inspection(s). Powered by www.focalagent.com