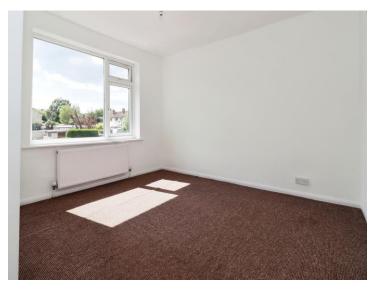

### **Bedroom**

10' 4" x 10' max reducing down to 9 feet (  $3.15m \times 3.05m$  max reducing down to 9 feet )

UPVC double glazed window to rear aspect and radiator .