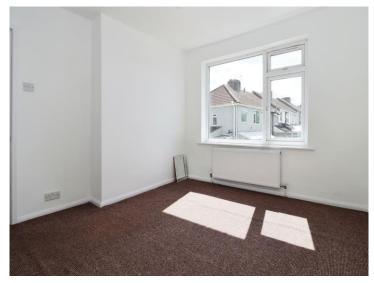

## Open Plan Lounge / Kitchen

16' 7" max x 11' max ( 5.05m max x 3.35m max ) Two UPVC double glazed windows to the front aspect, central heating radiator.

### **Bedroom**

10' 4" x 10' max reducing down to 9 feet (  $3.15m \times 3.05m$  max reducing down to 9 feet )

UPVC double glazed window to rear aspect and radiator .