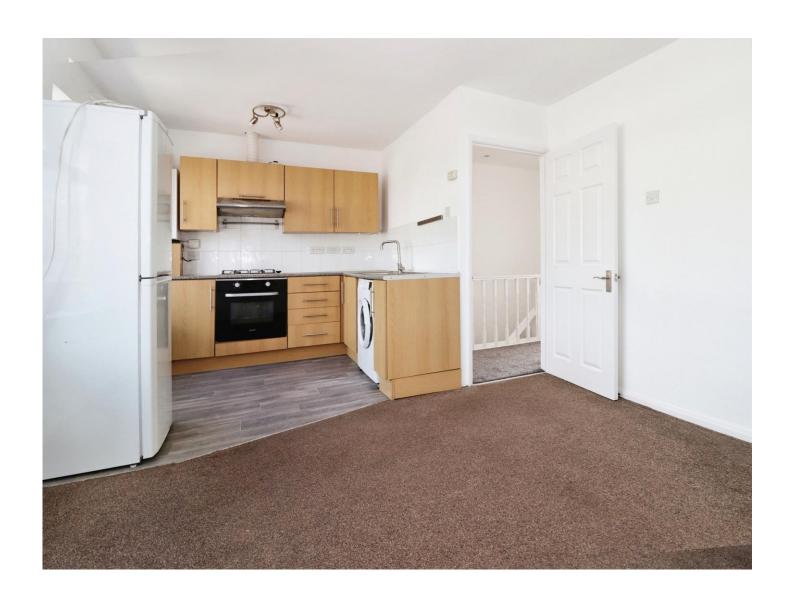

## Open Plan Lounge / Kitchen

16' 7" max x 11' max ( 5.05m max x 3.35m max ) Two UPVC double glazed windows to the front aspect, central heating radiator.

## Kitchen Area

Base units and drawers with rolled edge tops over with matching wall units, integrated electric oven and grill with an inset four ring gas hob with an extractor hood above, stainless steel single bowl sink unit and drainer, wall mounted boiler, space and plumbing for washing machine.