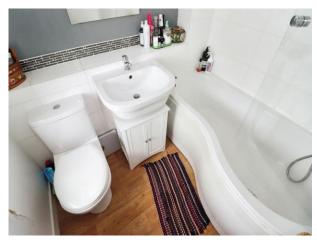

# **Bathroom**

Comprising panelled bath, wall mounted wash hand basin, low level wc, part tiled, UPVc double glazed obscure window to the front aspect.