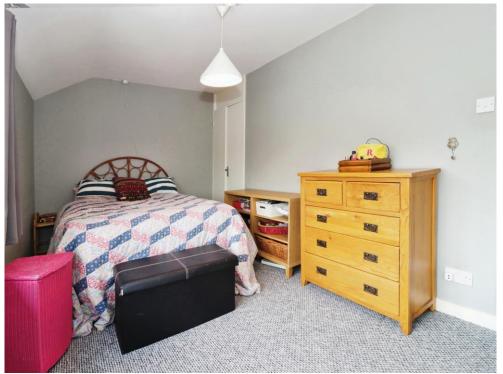

### **Bedroom 1**

14' 7" x 8' 2" ( 4.45m x 2.49m ) UPVc double glazed window to the rear aspect, 2 built in, walk-in storage cupboards, wall-mounted electric heater.