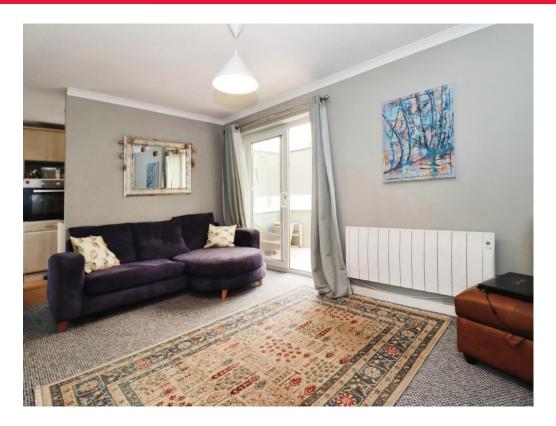

## **Living Room**

14' 1" x 11' 4" ( 4.29m x 3.45m ) Sliding patio doors to the conservatory, wall mounted electric heater.

### Conservatory

10' 1" x 5' 5" ( 3.07m x 1.65m ) mainly glass with wall base, French style doors to the rear garden.