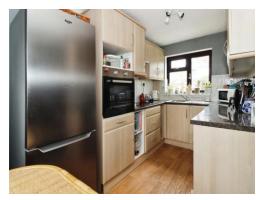

#### Kitchen/Breakfast Room

12' 11" x 6' 5" ( 3.94m x 1.96m )

Comprising a good range of wall and base units with worktops over incorporating a single drainer stainless steel sink unit, integrated oven, hob and extractor, space for a fridge freeze, UPVc double glazed window to the rear aspect, UPVc double glazed window to the front aspect aspect.