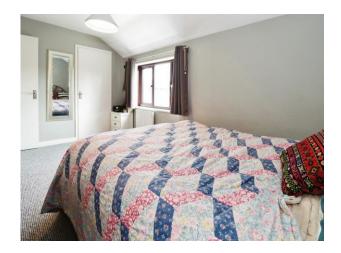

### **Bedroom 1**

14' 7" x 8' 2" ( 4.45m x 2.49m ) UPVc double glazed window to the rear aspect, 2 built in, walk-in storage cupboards, wall-mounted electric heater.