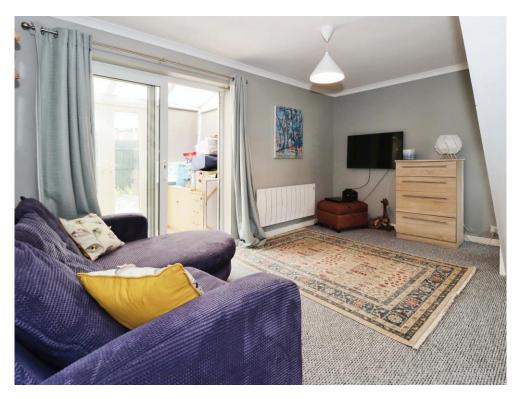

## **Living Room**

14' 1" x 11' 4" ( 4.29m x 3.45m ) Sliding patio doors to the conservatory, wall mounted electric heater.

### Conservatory

10' 1" x 5' 5" ( 3.07m x 1.65m ) mainly glass with wall base, French style doors to the rear garden.