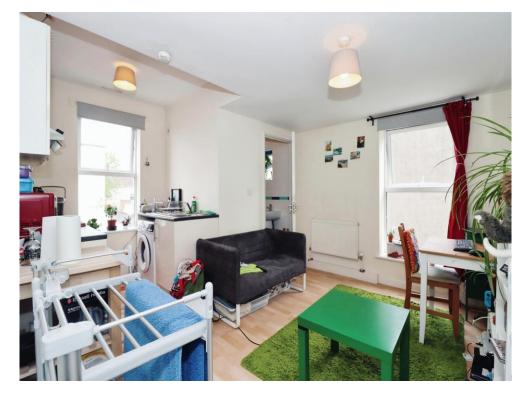

#### Living Room/Kitchen

15' 3" max x 9' 5" max ( 4.65m max x 2.87m max )

Open plan kitchen/living room layout. Kitchen - Range of wall and base units with worktops over, stainless steel sink unit, double glazed window to the front aspect. Living room - double glazed window to the rear aspect overlooking the garden, radiator.