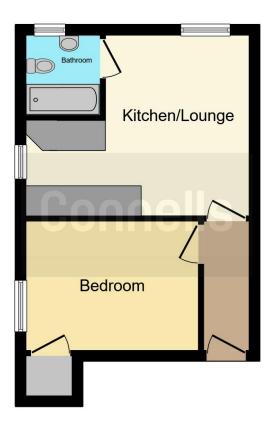

#### Bathroom

Suite comprising panelled bath, low level wc, pedestal wash hand basin, tiled walls, obscure double glazed window to the side aspect, radiator.

This floor plan is for illustrative purposes only. It is not drawn to scale. Any measurements, floor areas (including any total floor area), openings and orientation are approximate. No details are guaranteed, they cannot be relied upon for any purpose and they do not form part of any agreement. No liability is taken for any error, omission or misstatement. A party must rely upon its own inspection(s). Powered by www.focalagent.com