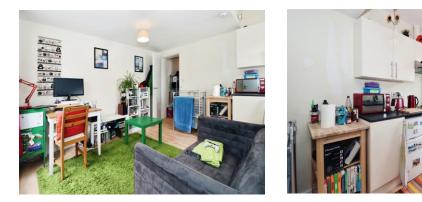

#### Living Room/Kitchen

15' 3" max x 9' 5" max ( 4.65m max x 2.87m max )

Open plan kitchen/living room layout. Kitchen - Range of wall and base units with worktops over, stainless steel sink unit, double glazed window to the front aspect. Living room - double glazed window to the rear aspect overlooking the garden, radiator.