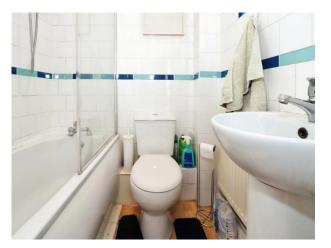

#### Bathroom

Suite comprising panelled bath, low level wc, pedestal wash hand basin, tiled walls, obscure double glazed window to the side aspect, radiator.

This floor plan is for illustrative purposes only. It is not drawn to scale. Any measurements, floor areas (including any total floor area), openings and orientation are approximate. No details are guaranteed, they cannot be relied upon for any purpose and they do not form part of any agreement. No liability is taken for any error, omission or misstatement. A party must rely upon its own inspection(s). Powered by www.focalagent.com