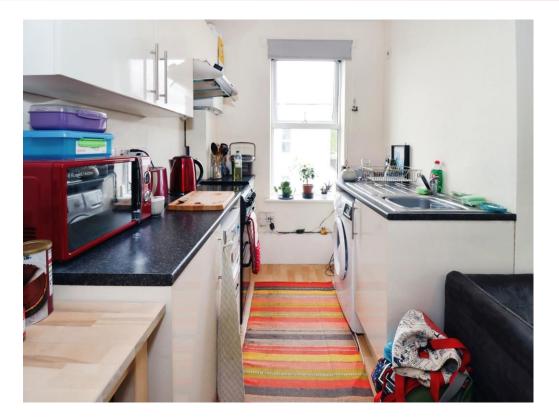

#### Living Room/Kitchen

15' 3" max x 9' 5" max ( 4.65m max x 2.87m max )

Open plan kitchen/living room layout. Kitchen - Range of wall and base units with worktops over, stainless steel sink unit, double glazed window to the front aspect. Living room - double glazed window to the rear aspect overlooking the garden, radiator.