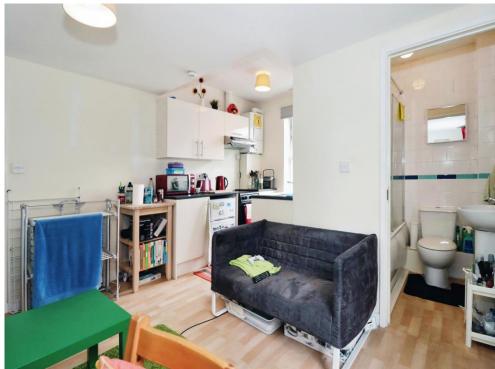

#### Living Room/Kitchen

15' 3" max x 9' 5" max ( 4.65m max x 2.87m max )

Open plan kitchen/living room layout. Kitchen - Range of wall and base units with worktops over, stainless steel sink unit, double glazed window to the front aspect. Living room - double glazed window to the rear aspect overlooking the garden, radiator.