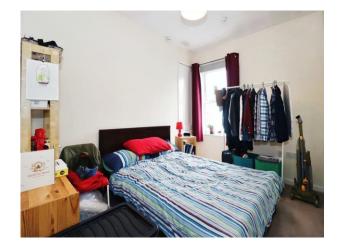

#### Bedroom 1

10' x 8' 7" (  $3.05m \times 2.62m$  ) Double glazed window to the front aspect, built in storage cupboard, radiator.