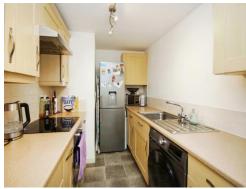

## Kitchen

9' 3" x 6' 7" ( 2.82m x 2.01m )
Range of wall and base units with roll edged worktops over incorporating a stainless steel sink unit, integrated oven, hob and extractor fan, plumbing for an automatic washing machine.