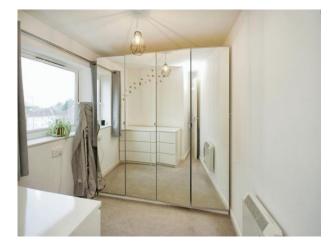

#### **Bedroom 1**

9' 5" x 8' 5" ( 2.87m x 2.57m )

#### Bedroom 2

10' 9" x 7' 6" (  $3.28m \times 2.29m$  ) UPVcdouble glazed window to the side aspect, wall mounted heater.