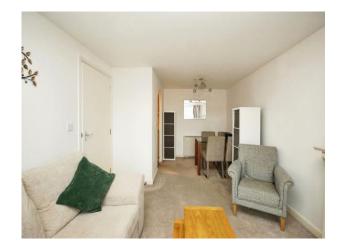

### **Living Room/Dining Area**

19' 9" x 10' 2" ( 6.02m x 3.10m ) UPVc double glazed French style windows to the front aspect with Juliet balcony, feature fire surround with electric fire inset, archway to the kitchen..