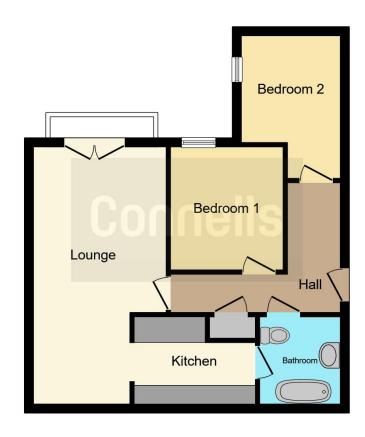

# **Secure Entry Door**

Irregular Shaped Room x (x) With visitor push button entry system.

#### **Communal Entrance Hall**

Stairs to the apartment

#### **Entrance Door**

### Hallway

13' 2" x 3' (4.01m x 0.91m)
Wall mounted intercom telephone, meter cupboard, airing cupboard with Santon Premier plus immersion system inside, wall mounted heater.

### **Living Room/Dining Area**

19' 9" x 10' 2" ( 6.02m x 3.10m ) UPVc double glazed French style windows to the front aspect with Juliet balcony, feature fire surround with electric fire inset, archway to the kitchen..

## Kitchen

9' 3" x 6' 7" ( 2.82m x 2.01m )
Range of wall and base units with roll edged worktops over incorporating a stainless steel sink unit, integrated oven, hob and extractor fan, plumbing for an automatic washing machine.

#### **Bedroom 1**

9' 5" x 8' 5" ( 2.87m x 2.57m )

#### Bedroom 2

10' 9" x 7' 6" (  $3.28m \times 2.29m$  ) UPVcdouble glazed window to the side aspect, wall mounted heater.

#### **Bathroom**

Suite comprising vanity style wash hand basin, vanity style wc, panelled bath with mixer tap and shower attachment, extractor fan.

### **Outside**

Situated in well maintained communal gardens which are looked after by the resident handy person/gardener. Each apartment benefits from a parking space in the secure underground parking located on the site and short term visitor parking is available in the same car park by arrangement.