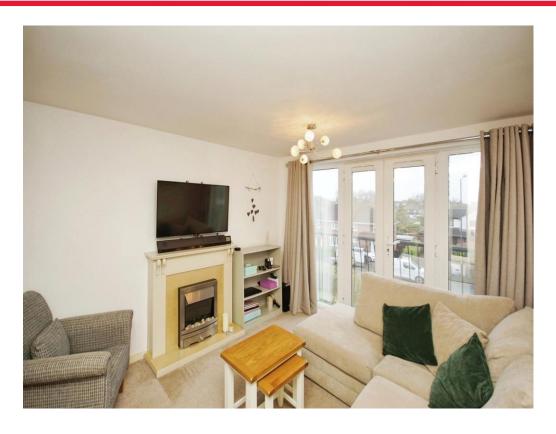

### **Living Room/Dining Area**

19' 9" x 10' 2" ( 6.02m x 3.10m ) UPVc double glazed French style windows to the front aspect with Juliet balcony, feature fire surround with electric fire inset, archway to the kitchen..