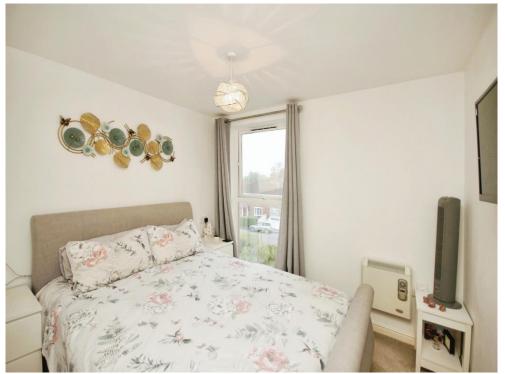

#### **Bedroom 1**

9' 5" x 8' 5" ( 2.87m x 2.57m )

#### Bedroom 2

10' 9" x 7' 6" (  $3.28m \times 2.29m$  ) UPVcdouble glazed window to the side aspect, wall mounted heater.