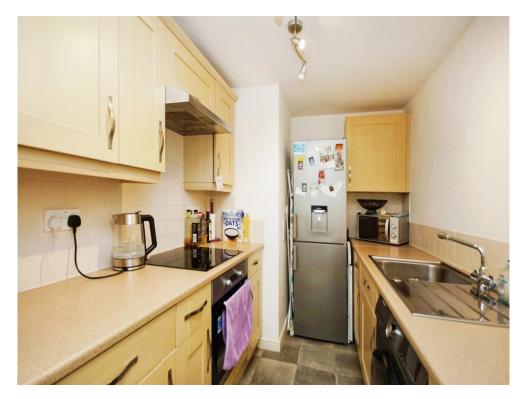

## Kitchen

9' 3" x 6' 7" ( 2.82m x 2.01m )
Range of wall and base units with roll edged worktops over incorporating a stainless steel sink unit, integrated oven, hob and extractor fan, plumbing for an automatic washing machine.