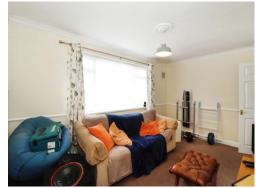

## **Living Room**

14' 7" x 10' (4.45m x 3.05m)

UPVc double glazed window to the front aspect, radiator, built-in storage cupboard accommodating the combination boiler, feature fire surround.