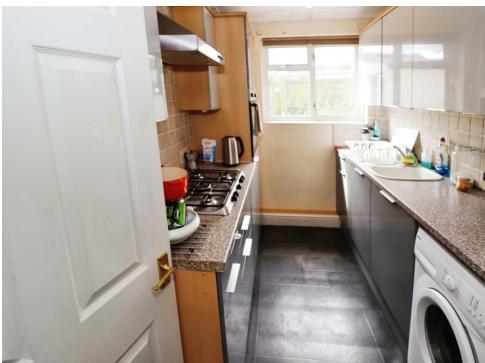

#### Kitchen

9'7" x 7' (2.92m x 2.13m)

Comprising a range of wall and base units for storage, integrated oven, hob and extractor fan, UPVc double glazed window to the rear aspect overlooking the private rear garden, radiator.