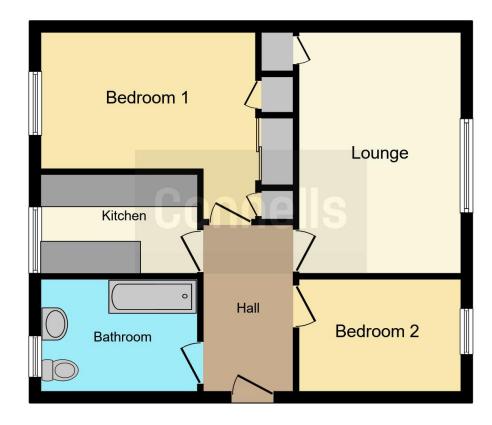

### **Entrance Hall**

10' 3" x 4' 4" ( 3.12m x 1.32m ) Radiator

## **Living Room**

14' 7" x 10' (4.45m x 3.05m)

UPVc double glazed window to the front aspect, radiator, built-in storage cupboard accommodating the combination boiler, feature fire surround.

#### Kitchen

9'7" x 7' (2.92m x 2.13m)

Comprising a range of wall and base units for storage, integrated oven, hob and extractor fan, UPVc double glazed window to the rear aspect overlooking the private rear garden, radiator.

#### **Bedroom 1**

12' 8" x 11' 1" ( 3.86m x 3.38m )

UPVc double glazed window to the rear aspect, radiator, built-in cupboard.

#### Bedroom 2

9' 8" x 6' 8" ( 2.95m x 2.03m )

UPVc double glazed window to the front aspect, radiator.

### **Bathroom**

Suite comprising panelled bath, vanity wash hand basin incorporating the low level wc, UPVc obsure window to the rear aspect, radiator.

#### Rear Garden

Two areas (both privately owned by the apartment), with pathway and shed.

Residential Sales & Lettings | Mortgage Services | Conveyancing | Surveyors | Land & New Homes

This floor plan is for illustrative purposes only. It is not drawn to scale. Any measurements, floor areas (including any total floor area), openings and orientation are approximate. No details are guaranteed, they cannot be relied upon for any purpose and they do not form part of any agreement. No liability is taken for any error, omission or misstatement. A party must rely upon its own inspection(s). Powered by www.focalagent.com