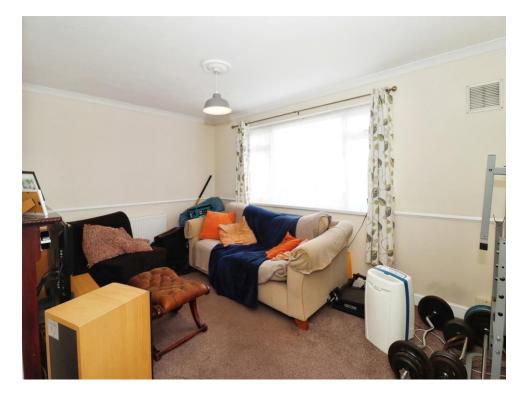

## **Living Room**

14' 7" x 10' (4.45m x 3.05m)

UPVc double glazed window to the front aspect, radiator, built-in storage cupboard accommodating the combination boiler, feature fire surround.