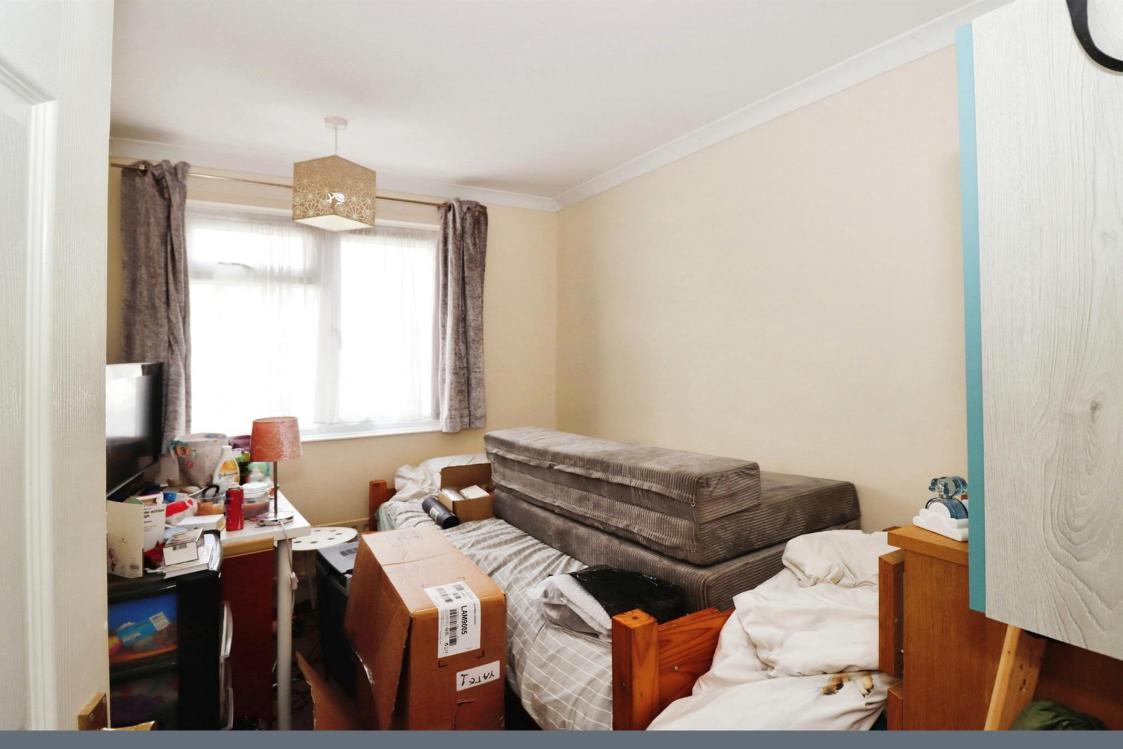

#### **Bedroom 1**

12' 8" x 11' 1" ( 3.86m x 3.38m )

UPVc double glazed window to the rear aspect, radiator, built-in cupboard.

#### Bedroom 2

9' 8" x 6' 8" ( 2.95m x 2.03m )

UPVc double glazed window to the front aspect, radiator.