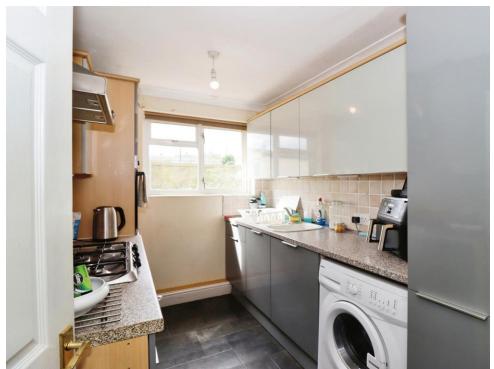

#### Kitchen

9'7" x 7' (2.92m x 2.13m)

Comprising a range of wall and base units for storage, integrated oven, hob and extractor fan, UPVc double glazed window to the rear aspect overlooking the private rear garden, radiator.