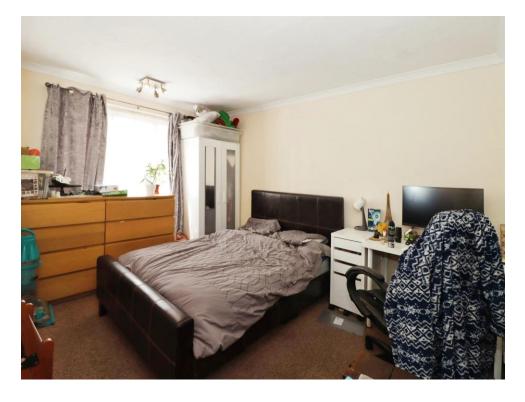

#### **Bedroom 1**

12' 8" x 11' 1" ( 3.86m x 3.38m )

UPVc double glazed window to the rear aspect, radiator, built-in cupboard.

#### Bedroom 2

9' 8" x 6' 8" ( 2.95m x 2.03m )

UPVc double glazed window to the front aspect, radiator.