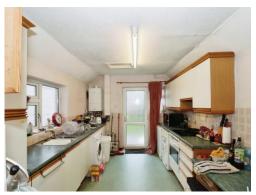

#### Kitchen

12' 5" x 9' 6" ( 3.78m x 2.90m )

UPVC double glazed window to the rear aspect and side aspect, UPVC double glazed door to the rear garden, range of wall and base units with worktops over incorporating a stainless steel sink unit with drainer, wall mounted boiler, plumbing for an automatic washing machine,