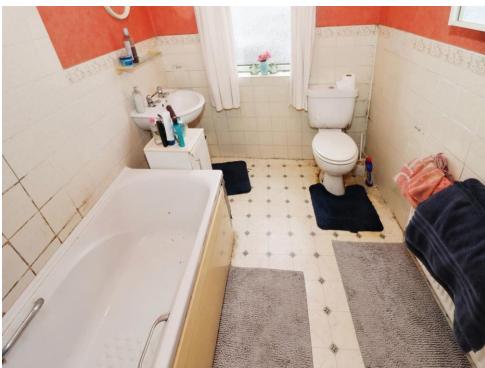

### Bathroom

Three piece suite comprising panelled bath with independent electric shower over, pedestal wash hand basin, low level wc, UPVC double glazed obscure window to the rear aspect.