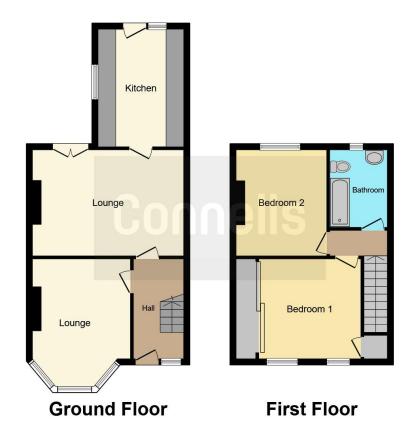

#### **Entrance**

Via UPVC double glazed part obscure glazed door with UPVC obscure glazed window to the side to

### **Entrance Hall**

Stairs to first floor and landing, meter box, radiator.

# **Living Room**

14' 1" x 11' 2" ( 4.29m x 3.40m )
UPVC double glazed bay window to the front aspect, fire surround

# **Dining Room**

16' 10" x 11' 11" ( 5.13m x 3.63m ) UPVC double glazed French doors to the rear garden, radiator.

#### Kitchen

12' 5" x 9' 6" ( 3.78m x 2.90m )

UPVC double glazed window to the rear aspect and side aspect, UPVC double glazed door to the rear garden, range of wall and base units with worktops over incorporating a stainless steel sink unit with drainer, wall mounted boiler, plumbing for an automatic washing machine,

#### **Bedroom 1**

13' 1" x 11' 5" ( 3.99m x 3.48m )

UPVC double glazed bay window to the front aspect, additional UPVC double glazed window to the front, walk in storage cupboard, built in storage, radiator.

### Bedroom 2

11' 4" x 10' 2" ( 3.45m x 3.10m )

UPVC double glazed window the rear aspect, rad.

### Bathroom

Three piece suite comprising panelled bath with independent electric shower over, pedestal wash hand basin, low level wc, UPVC double glazed obscure window to the rear aspect.

This floor plan is for illustrative purposes only. It is not drawn to scale. Any measurements, floor areas (including any total floor area), openings and orientation are approximate. No details are guaranteed, they cannot be relied upon for any purpose and they do not form part of any agreement. No liability is taken for any error, omission or misstatement. A party must rely upon its own inspection(s). Powered by www.focalagent.com