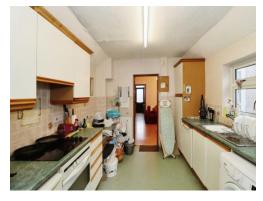

#### Kitchen

12' 5" x 9' 6" ( 3.78m x 2.90m )

UPVC double glazed window to the rear aspect and side aspect, UPVC double glazed door to the rear garden, range of wall and base units with worktops over incorporating a stainless steel sink unit with drainer, wall mounted boiler, plumbing for an automatic washing machine,