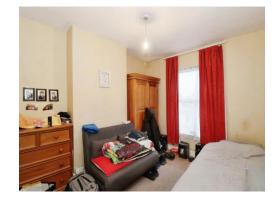

### Bedroom 2

11' 4" x 10' 2" ( 3.45m x 3.10m )

UPVC double glazed window the rear aspect, rad.