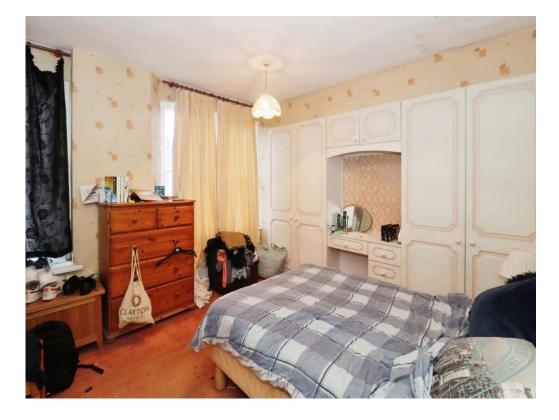

#### **Bedroom 1**

13' 1" x 11' 5" ( 3.99m x 3.48m )

UPVC double glazed bay window to the front aspect, additional UPVC double glazed window to the front, walk in storage cupboard, built in storage, radiator.