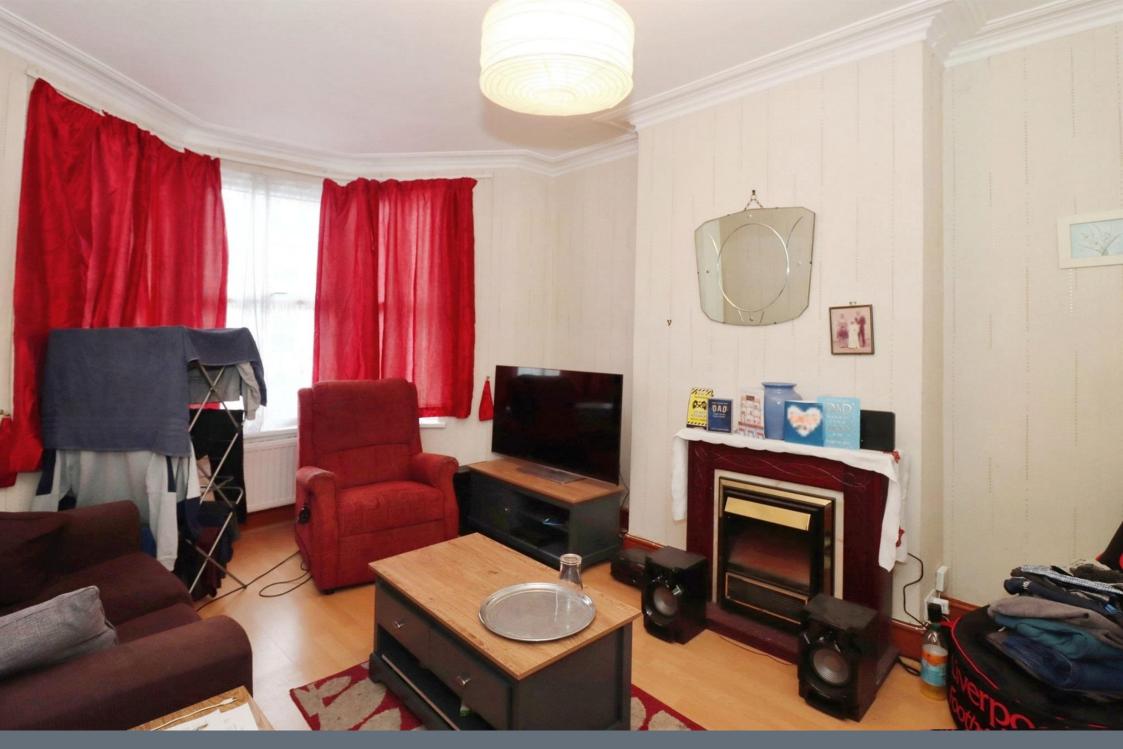

# **Living Room**

14' 1" x 11' 2" ( 4.29m x 3.40m )
UPVC double glazed bay window to the front aspect, fire surround