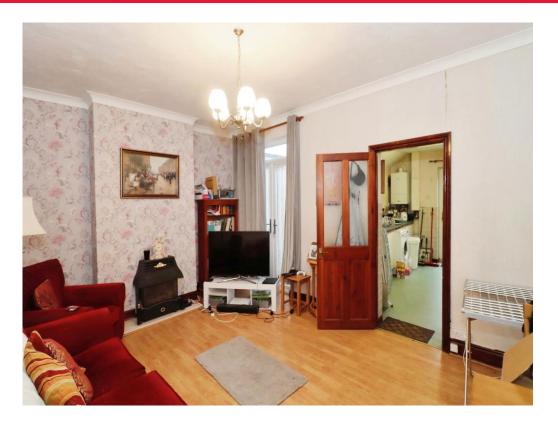

# **Living Room**

14' 1" x 11' 2" ( 4.29m x 3.40m )
UPVC double glazed bay window to the front aspect, fire surround

# **Dining Room**

16' 10" x 11' 11" ( 5.13m x 3.63m ) UPVC double glazed French doors to the rear garden, radiator.