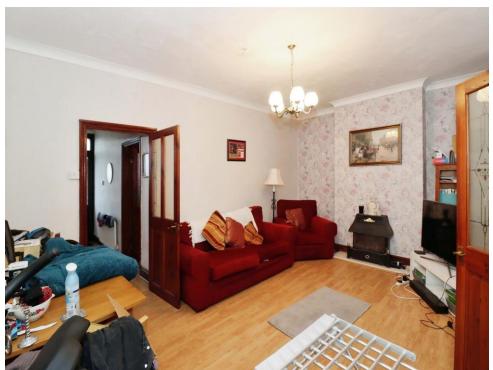

# **Dining Room**

16' 10" x 11' 11" ( 5.13m x 3.63m ) UPVC double glazed French doors to the rear garden, radiator.