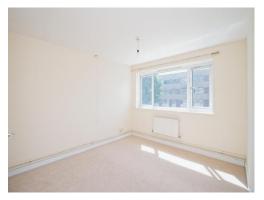

#### **Bedroom Two**

11' 2" x 7' 4" ( 3.40m x 2.24m )

Central heating radiator, window.