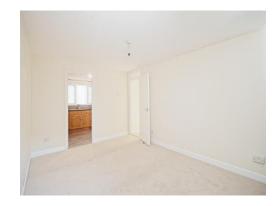

#### **Bedroom One**

11' 5" x 10' 5" ( 3.48m x 3.17m )

Storage cupboard before bedroom entrance, radiator, window.