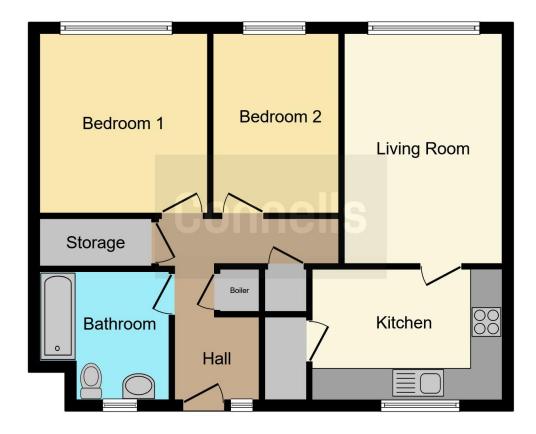

### **Property Description**

Nelson House is a two bedroom flat located behind Staple Hill High St. This is a prime location for public transport, local amenities and schools.

#### **Entrance Hallway**

Intercom system

## **Living Room**

15' x 9' 9" ( 4.57m x 2.97m )

Storage Cupboard, radiator, window.

#### Kitchen

11' 9" x 8' ( 3.58m x 2.44m )

Integrated oven and hob with extractor fan, space for washing machine, space for fridge/freezer.

#### **Bedroom One**

11' 5" x 10' 5" ( 3.48m x 3.17m )

Storage cupboard before bedroom entrance, radiator, window.

#### **Bedroom Two**

11' 2" x 7' 4" ( 3.40m x 2.24m )

Central heating radiator, window.

#### **Bathroom**

Sink with tiled splashbacks, toilet, bath with tiled surrounds,

Residential Sales & Lettings | Mortgage Services | Conveyancing | Surveyors | Land & New Homes

This floorplan is for illustrative purposes only and is not drawn to scale. Measurements, floor-areas, openings and orientations are approximate. They should not be relied upon for any purpose and do not form any part of an agreement. No liability is taken for any error or mis-statement. All parties must rely on their own inspections.