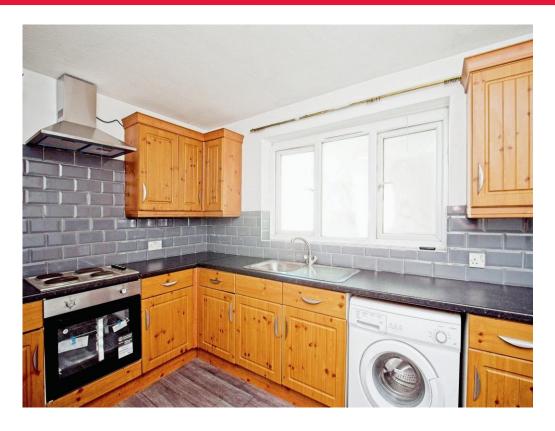

#### Kitchen

11' 9" x 8' ( 3.58m x 2.44m )

Integrated oven and hob with extractor fan, space for washing machine, space for fridge/freezer.