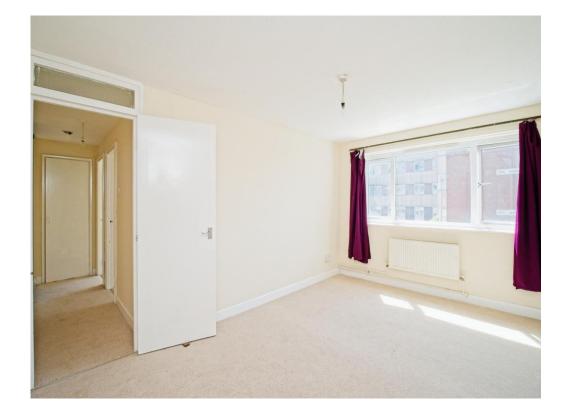

## **Living Room**

15' x 9' 9" ( 4.57m x 2.97m )

Storage Cupboard, radiator, window.