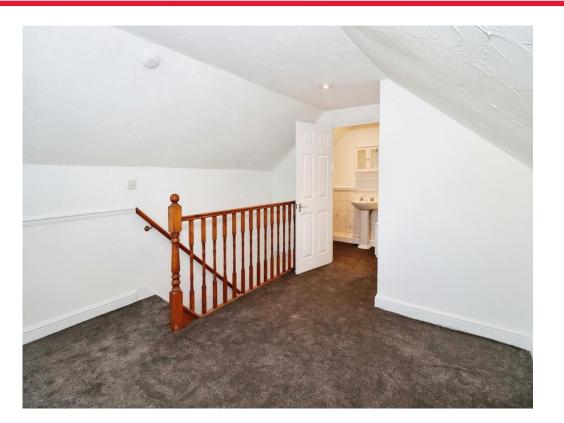

#### Bedroom

13' 8" to rear of cupboard x 11' max (4.17m to rear of cupboard x 3.35m max)

Bedroom is on first floor and has UPVC double glazed window to front aspect, radiator, telephone point, door to built-in wardrobe which has got a hanging rail and a shelf and a door to ensuite bathroom.