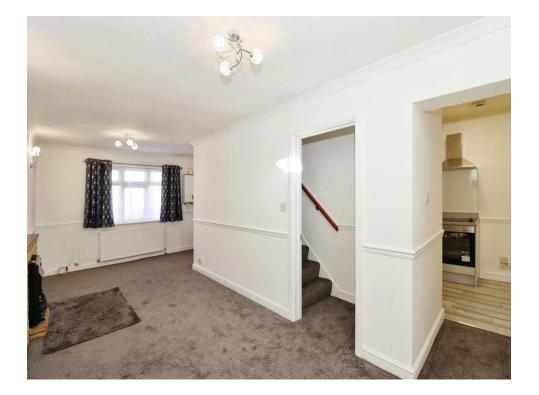

# Lounge / Diner

22' 3" max x 11' 6" max (6.78m max x 3.51m max)

UPVC double glazed window to the front, skylight window, a wall-mounted boiler, a storage cupboard, two radiators, fitted electric coal effect fire with a brick surround, an archway through into the kitchen and a door giving access to stairs leading to the first floor.