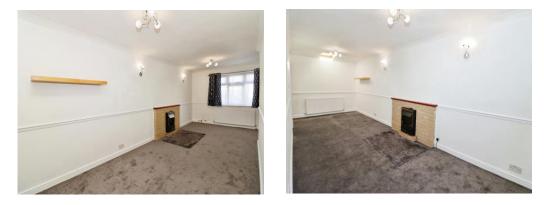

# Lounge / Diner

22' 3" max x 11' 6" max (6.78m max x 3.51m max)

UPVC double glazed window to the front, skylight window, a wall-mounted boiler, a storage cupboard, two radiators, fitted electric coal effect fire with a brick surround, an archway through into the kitchen and a door giving access to stairs leading to the first floor.