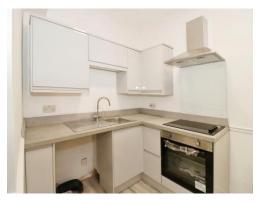

## **Kitchen Area**

7' 1" max x 6' 7" max (2.16m max x 2.01m max)

Skylight window, an extractor fan, coved ceilings, base units and drawers with worktops over and splashbacks and matching wall units, space and plumbing for washing machine and electric appliances i.e. fridge/freezer, integrated electric oven and grill with an inset four ring electric ceramic hob with an extractor hood above and stainless steel single bowl sink unit with a mixer tap.