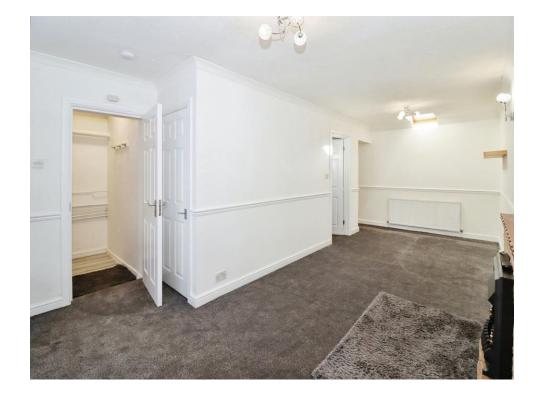

## Entrance

UPVC double glazed door leading into porch which has laminate flooring and is housing fuse boxes and meters and a further door leading into the lounge/diner.

# Lounge / Diner

22' 3" max x 11' 6" max (6.78m max x 3.51m max)

UPVC double glazed window to the front, skylight window, a wall-mounted boiler, a storage cupboard, two radiators, fitted electric coal effect fire with a brick surround, an archway through into the kitchen and a door giving access to stairs leading to the first floor.