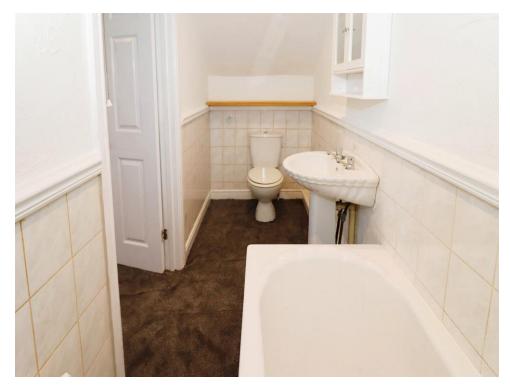

#### Bedroom

13' 8" to rear of cupboard x 11' max (4.17m to rear of cupboard x 3.35m max)

Bedroom is on first floor and has UPVC double glazed window to front aspect, radiator, telephone point, door to built-in wardrobe which has got a hanging rail and a shelf and a door to ensuite bathroom.