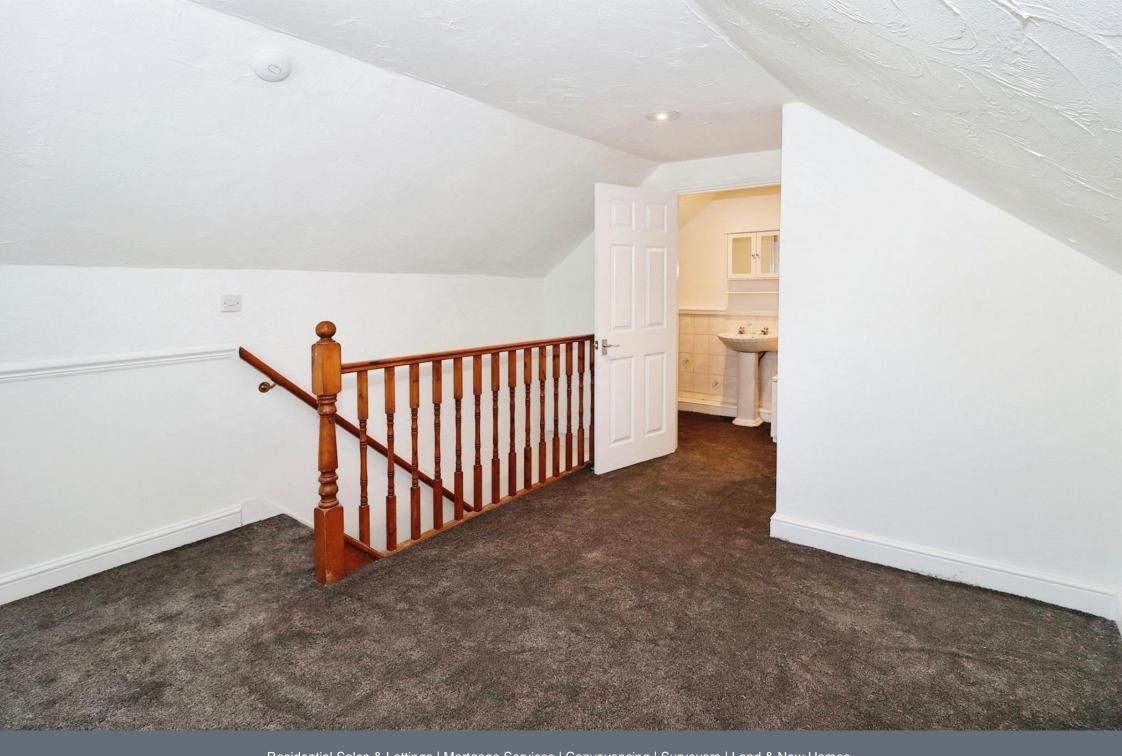

#### Bedroom

13' 8" to rear of cupboard x 11' max (4.17m to rear of cupboard x 3.35m max)

Bedroom is on first floor and has UPVC double glazed window to front aspect, radiator, telephone point, door to built-in wardrobe which has got a hanging rail and a shelf and a door to ensuite bathroom.