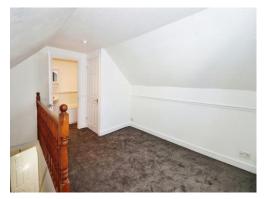

#### Bedroom

13' 8" to rear of cupboard x 11' max (4.17m to rear of cupboard x 3.35m max)

Bedroom is on first floor and has UPVC double glazed window to front aspect, radiator, telephone point, door to built-in wardrobe which has got a hanging rail and a shelf and a door to ensuite bathroom.