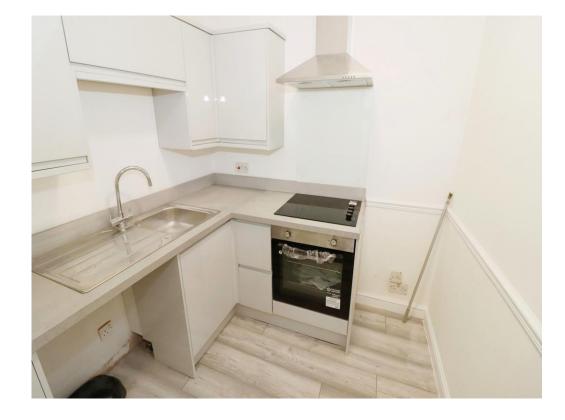

## **Kitchen Area**

7' 1" max x 6' 7" max (2.16m max x 2.01m max)

Skylight window, an extractor fan, coved ceilings, base units and drawers with worktops over and splashbacks and matching wall units, space and plumbing for washing machine and electric appliances i.e. fridge/freezer, integrated electric oven and grill with an inset four ring electric ceramic hob with an extractor hood above and stainless steel single bowl sink unit with a mixer tap.