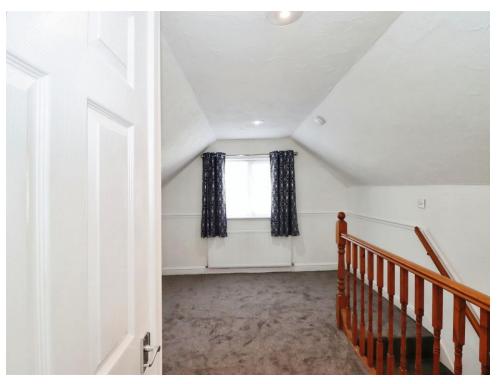

#### Bedroom

13' 8" to rear of cupboard x 11' max (4.17m to rear of cupboard x 3.35m max)

Bedroom is on first floor and has UPVC double glazed window to front aspect, radiator, telephone point, door to built-in wardrobe which has got a hanging rail and a shelf and a door to ensuite bathroom.