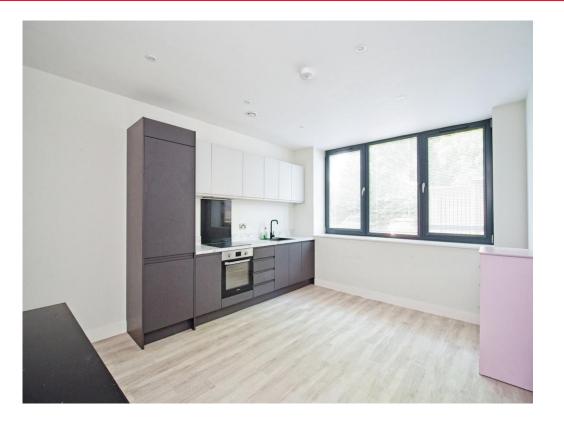

# **Open Plan Living Area**

15' 4" max x 10' 6" max ( 4.67m max x 3.20m max )

#### Kitchen Area

Black finish modern worktops, integrated fridge/freezer, integrated oven, storage boxes, sink and drainer, integrated dish washer, extractor fan, spot lights, cupboards above with modern grey finish, bi-folding windows,

Lounge Area

Electric radiator and Spotlights.