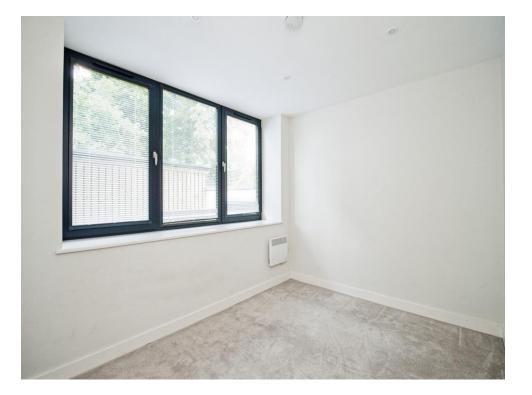

### Bedroom

12' max x 9' 1" max ( 3.66m max x 2.77m max ) Carpet flooring, fan, bi-folding windows, spotlights,