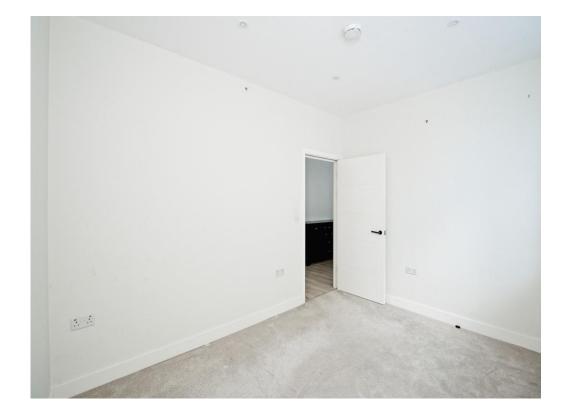

### Bedroom

12' max x 9' 1" max ( 3.66m max x 2.77m max ) Carpet flooring, fan, bi-folding windows, spotlights,