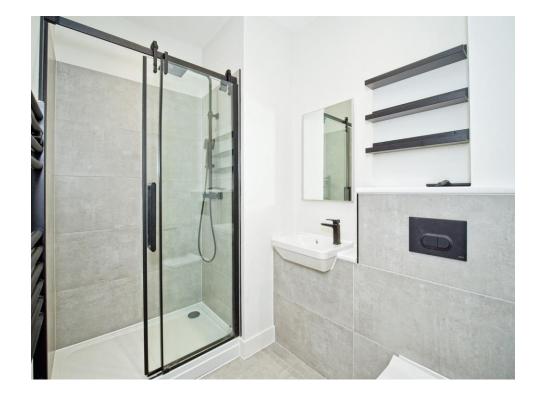

## **Shower Room**

Tiled flooring, heated towel rail, shower with fixed shower head, spotlights, shelf, sink with mixer tap, low level WC.