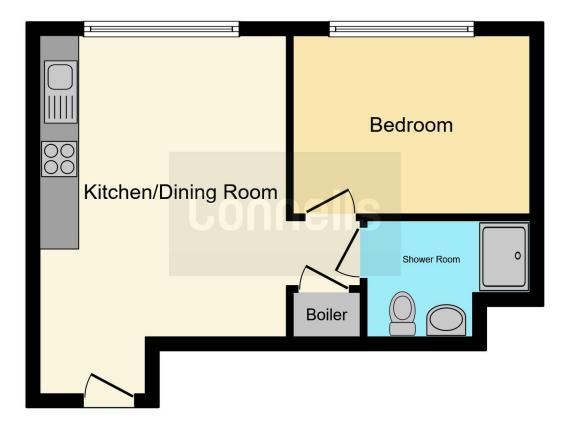

# **Open Plan Living Area**

15' 4" max x 10' 6" max ( 4.67m max x 3.20m max )

#### Kitchen Area

Black finish modern worktops, integrated fridge/freezer, integrated oven, storage boxes, sink and drainer, integrated dish washer, extractor fan, spot lights, cupboards above with modern grey finish, bi-folding windows,

Lounge Area

Electric radiator and Spotlights.

### Bedroom

12' max x 9' 1" max ( 3.66m max x 2.77m max ) Carpet flooring, fan, bi-folding windows, spotlights,

## **Shower Room**

Tiled flooring, heated towel rail, shower with fixed shower head, spotlights, shelf, sink with mixer tap, low level WC.

# Outside

Allocated car park and bin shed.

Residential Sales & Lettings | Mortgage Services | Conveyancing | Surveyors | Land & New Homes

To view this property please contact Connells on