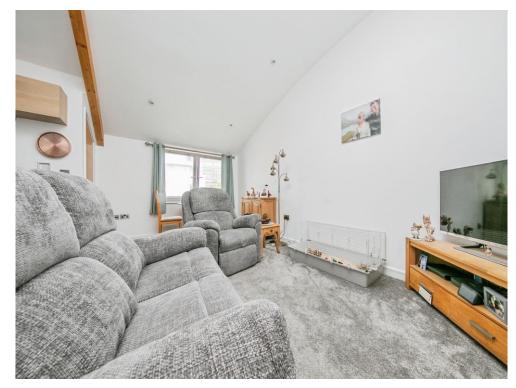

## Lounge/Kitchen

16' 4" x 16' 2" ( 4.98m x 4.93m )
Double glazed window to rear, storage cupboard and under floor heating.

#### Kitchen Area

Has a selection of base and level units with integrated appliances including a fridge freezer, double electric oven, one and a half bowl sink and drainage unit, induction hob with extra extractor over and under floor heating.