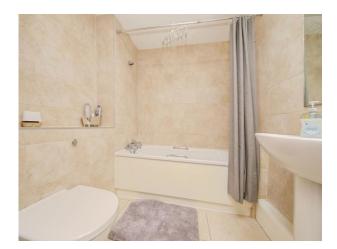

#### **Bathroom**

Comprises of a panelled bath, close coupled low-level w/c, pedestal wash hand basin and extractor fan.