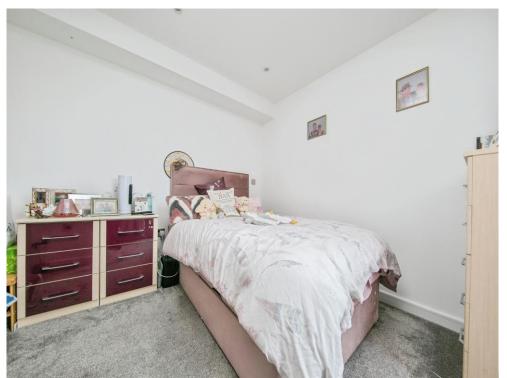

## **Bedroom One**

9' 8" x 9' 5" max ( 2.95m x 2.87m max ) Double glazed door giving access to balcony and under floor heating.

#### **Bedroom Two**

 $14'\ 7''\ x\ 9'\ 10''\ (\ 4.45m\ x\ 3.00m\ )$  Double glazed window to rear and under floor heating.