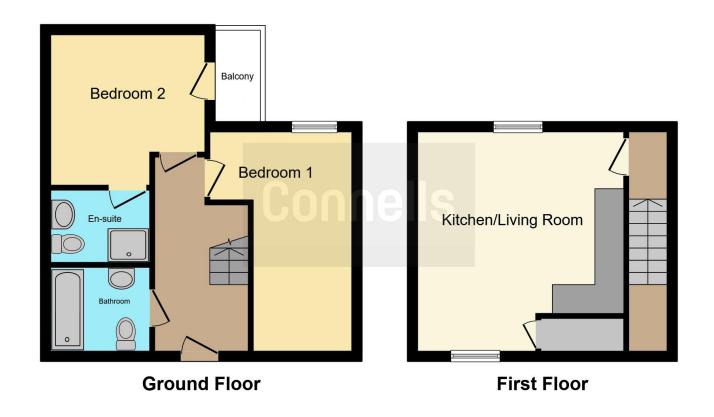

## **Property Description**

A third floor duplex apartment situated in the town centre and next to the popular Cardinal Park Development. The property comprises of two good sized bedrooms, bedroom one with en-suite, open plan kitchen/lounge area, bathroom and outside the property benefits from secure parking via electronic gates.

## **Agents Note**

The vendor has advised us that they have been informed that the cladding work will be completed on April 2026.

This floor plan is for illustrative purposes only. It is not drawn to scale. Any measurements, floor areas (including any total floor area), openings and orientation are approximate. No details are guaranteed, they cannot be relied upon for any purpose and they do not form part of any agreement. No liability is taken for any error, omission or misstatement. A party must rely upon its own inspection(s). Powered by www.focalagent.com