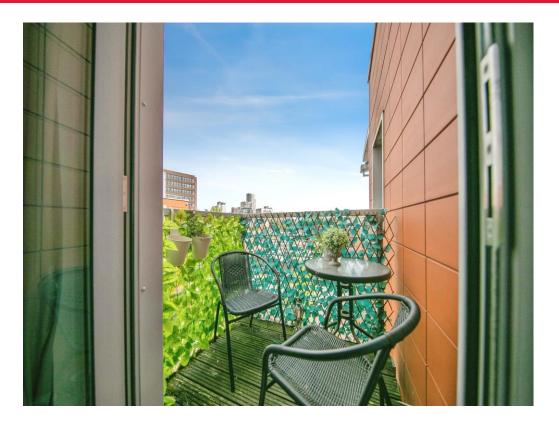

## **Bedroom One**

9' 8" x 9' 5" max ( 2.95m x 2.87m max ) Double glazed door giving access to balcony and under floor heating.