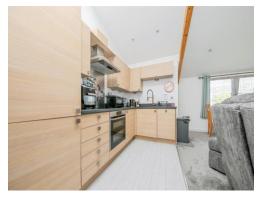

## Lounge/Kitchen

16' 4" x 16' 2" ( 4.98m x 4.93m )
Double glazed window to rear, storage cupboard and under floor heating.

#### Kitchen Area

Has a selection of base and level units with integrated appliances including a fridge freezer, double electric oven, one and a half bowl sink and drainage unit, induction hob with extra extractor over and under floor heating.