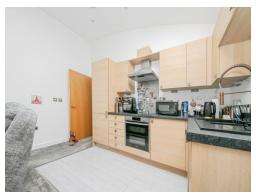

## Lounge/Kitchen

16' 4" x 16' 2" ( 4.98m x 4.93m )
Double glazed window to rear, storage cupboard and under floor heating.

#### Kitchen Area

Has a selection of base and level units with integrated appliances including a fridge freezer, double electric oven, one and a half bowl sink and drainage unit, induction hob with extra extractor over and under floor heating.