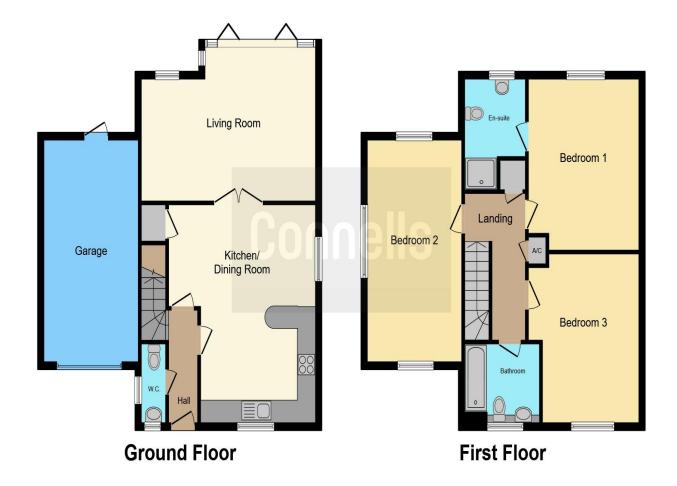

#### **Agents Note**

Please note there is an estate charge payable at an estimated cost of £598.25 per property. Additional information available upon request.

This floor plan is for illustrative purposes only. It is not drawn to scale. Any measurements, floor areas (including any total floor area), openings and orientation are approximate. No details are guaranteed, they cannot be relied upon for any purpose and they do not form part of any agreement. No liability is taken for any error, omission or misstatement. A party must rely upon its own inspection(s). Powered by www.focalagent.com