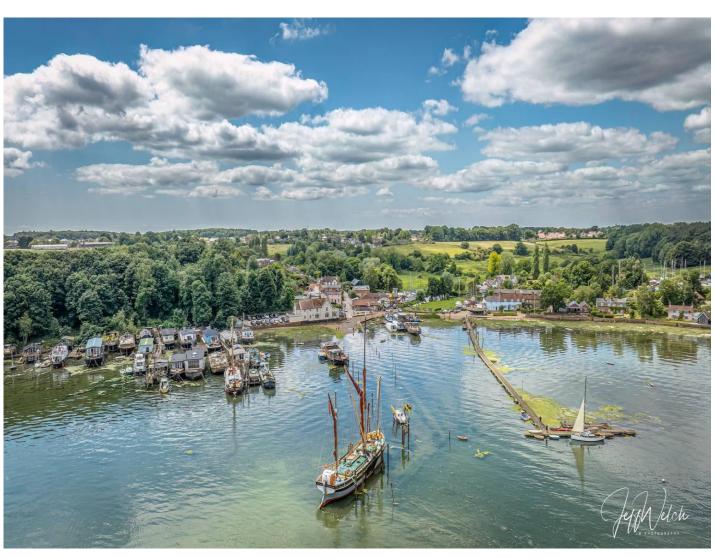

#### Chelmondiston

Chelmondiston, and the adjacent hamlet of Pin Mill, lie on the south bank of the River Orwell, just five miles from Ipswich and lie within the Suffolk Coast and Heaths Area Of Outstanding Natural Beauty. The village is charming and picturesque and offers a peaceful and welcoming environment.

history, is home to the well renowned riverside Butt & Oyster pub and also has a traditional working boat yard, local sailing club and access to deep water moorings.