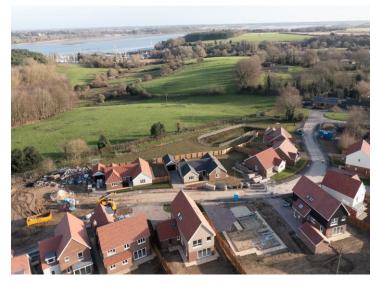

### **Spaldings Way**

A small development of just sixteen premium houses and bungalows, nestled on the fringe of the Peninsula village of Chelmondiston. Comprising of two, three and four bedroom homes, many of which offer reaching views of farmland and the River Orwell, Spaldings Way offers purchasers the rare opportunity to reside in one of Suffolks most desirable coastal hamlets. There is a varying style and size of property available, to suit a variety of living styles and budgets, with prices ranging between £300,000 and £750,000. All homes are serviced with modern air source heat pumps and built to a high specification as standard, and all have a 10 year guarantee included with purchase.

#### Chelmondiston

Chelmondiston, and the adjacent hamlet of Pin Mill, lie on the south bank of the River Orwell, just five miles from Ipswich and lie within the Suffolk Coast and Heaths Area Of Outstanding Natural Beauty. The village is charming and picturesque and offers a peaceful and welcoming environment.