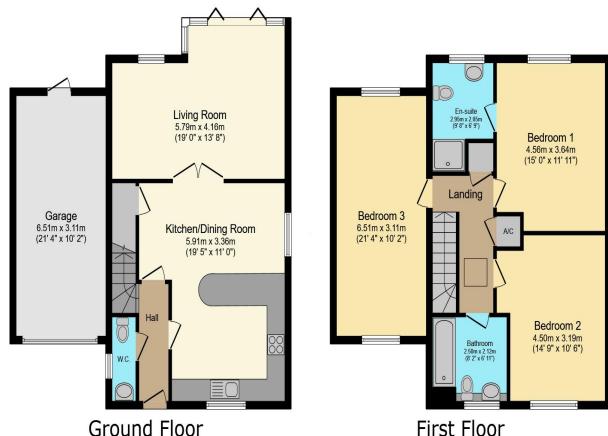

# **Agents Note**

Please note there is an estate charge payable at an estimated cost of £598.25 per property. Additional information available upon request.

Floor area 77.2 m<sup>2</sup> (831 sq.ft.)

First Floor

Floor area 73.9 m<sup>2</sup> (796 sq.ft.)

TOTAL: 151.1 m<sup>2</sup> (1,627 sq.ft.)

This floor plan is for illustrative purposes only. It is not drawn to scale. Any measurements, floor areas (including any total floor area), openings and orientations are approximate. No details are guaranteed, they cannot be relied upon for any purpose and do not form any part of any agreement. No liability is taken for any error, omission or misstatement. A party must rely upon its own inspection(s). Powered by www.Propertybox.io