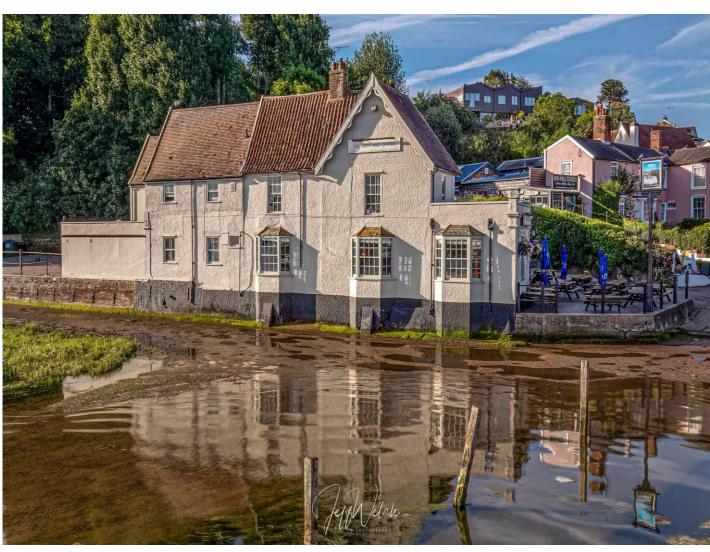

history, is home to the well renowned riverside Butt & Oyster pub and also has a traditional working boat yard, local sailing club and access to deep water moorings.