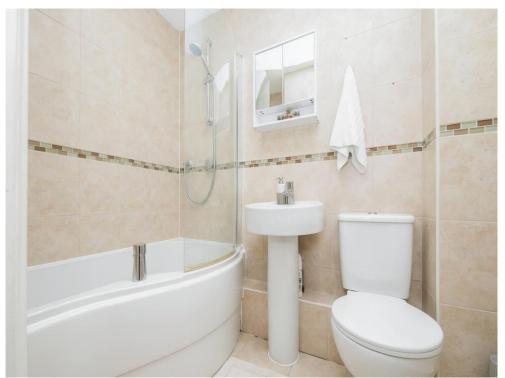

#### **Bathroom**

Comprises of a pear-shaped bath and shower over, wash hand basin, low-level w/c and heated towel rail.