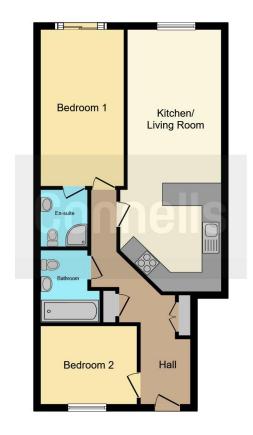

## **Property Description**

A two-bedroom ground floor apartment with its own entrance door situated to the side of unicorn house which was the former Victorian brewery and is located in the town centre. The property has a open plan living area, en-suite to master as well as a separate bathroom and a balcony to the rear giving spacious outdoor living.

## Kitchen/Living Area

26' 5" x 9' 5" ( 8.05m x 2.87m )

Wall and base level units, modern grey style with integrated dishwasher, plumbing for washing machine, electric oven with hob and extractor over, hand drawers and breakfast bar.

### **Bedroom One**

15' 9" x 8' 8" (  $4.80 \, \text{m} \times 2.64 \, \text{m}$  ) Double glazed door to balcony and panel heater.

#### **En-Suite**

Shower and pedestal wash hand basin and low-level w/c.

#### **Bedroom Two**

9' x 7' 5" ( 2.74m x 2.26m ) Double glazed window to front.

#### **Bathroom**

Comprises of a pear-shaped bath and shower over, wash hand basin, low-level w/c and heated towel rail.