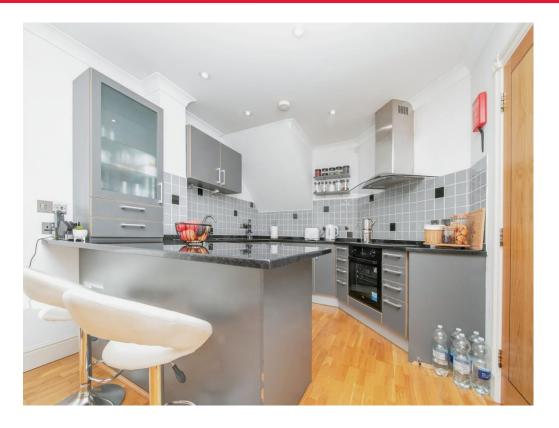

## Kitchen/Living Area

26' 5" x 9' 5" ( 8.05m x 2.87m )

Wall and base level units, modern grey style with integrated dishwasher, plumbing for washing machine, electric oven with hob and extractor over, hand drawers and breakfast bar.