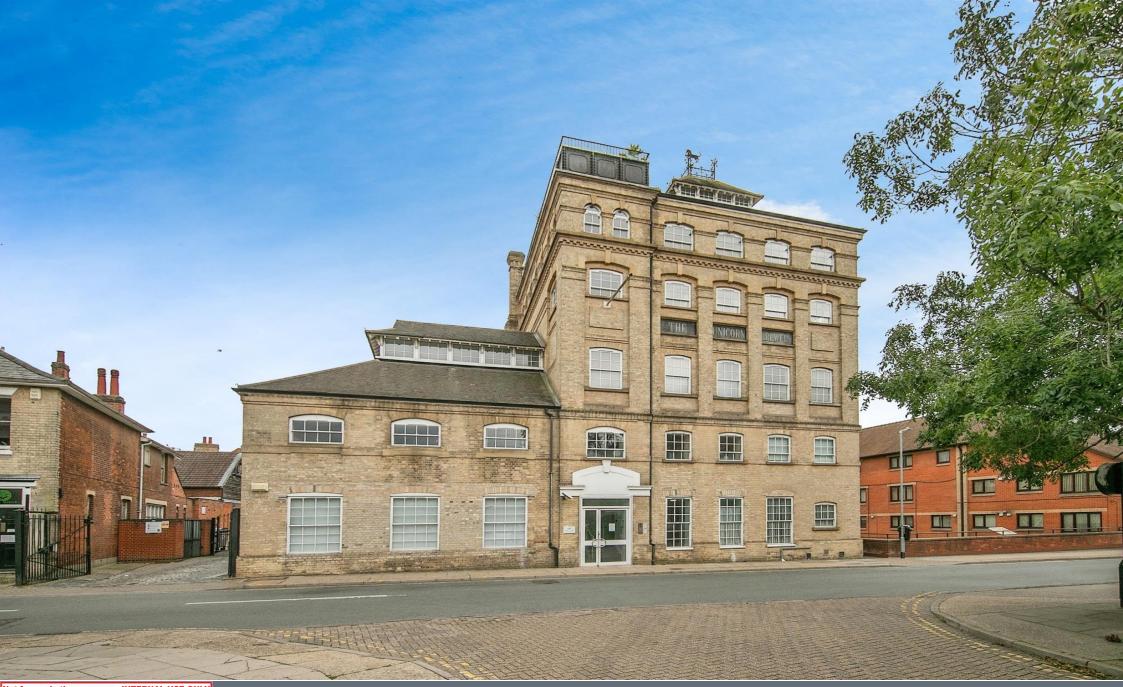

## **Property Description**

A two-bedroom ground floor apartment with its own entrance door situated to the side of unicorn house which was the former Victorian brewery and is located in the town centre. The property has a open plan living area, en-suite to master as well as a separate bathroom and a balcony to the rear giving spacious outdoor living.