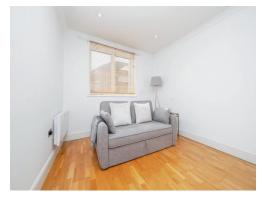

#### **Bedroom Two**

9' x 7' 5" ( 2.74m x 2.26m ) Double glazed window to front.