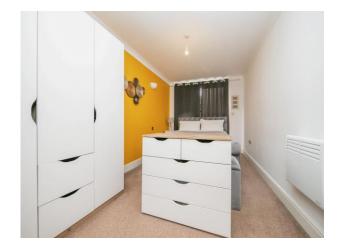

### **Bedroom One**

15' 9" x 8' 8" (  $4.80 \, \text{m} \times 2.64 \, \text{m}$  ) Double glazed door to balcony and panel heater.

#### **Bedroom Two**

9' x 7' 5" ( 2.74m x 2.26m ) Double glazed window to front.