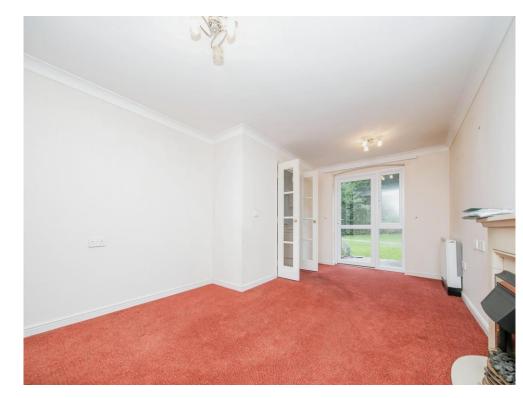

## Lounge

17' 8" x 11' 1" ( 5.38m x 3.38m )

Electric fire storage heater, double glazed door to patio and garden and french doors to kitchen.