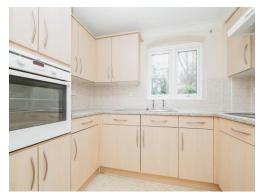

#### Kitchen

9' x 5' 9" ( 2.74m x 1.75m )

Electric hob and extractor over, integrated oven and integrated fridge freezer, stainless steel sink and double window to side.