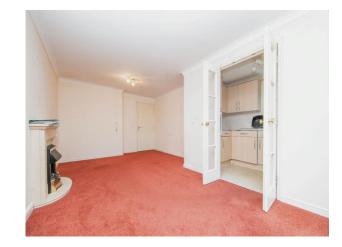

## Lounge

17' 8" x 11' 1" ( 5.38m x 3.38m )

Electric fire storage heater, double glazed door to patio and garden and french doors to kitchen.

#### Kitchen

9' x 5' 9" ( 2.74m x 1.75m )

Electric hob and extractor over, integrated oven and integrated fridge freezer, stainless steel sink and double window to side.