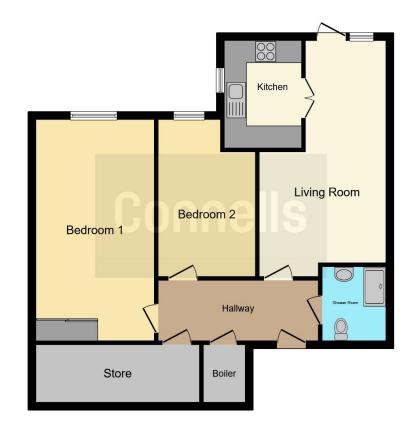

A two bedroom ground floor apartment situated within the over 55's Holm Oaks Court development located in East Ipswich. The apartment itself comprises of a spacious reception room, fully fitted kitchen, generously sized master bedroom with built in double wardrobe, second double bedroom and modern shower room with walk-in shower. The development has a communal car park with secure front access, residents lounge, laundry room and there is also a camera security entrance system.

## Lounge

17' 8" x 11' 1" ( 5.38m x 3.38m )

Electric fire storage heater, double glazed door to patio and garden and french doors to kitchen.

#### Kitchen

9' x 5' 9" ( 2.74m x 1.75m )

Electric hob and extractor over, integrated oven and integrated fridge freezer, stainless steel sink and double window to side.

#### **Bedroom One**

17' 7" x 9' 3" (5.36m x 2.82m)
Storage heater double glazed window to side and built in mirrored wardrobes

#### **Bedroom Two**

11' 8" x 8' 9" ( 3.56m x 2.67m )
Panel heater and double glazed window to side.

#### **Entrance Hall**

14' 3" x 5' 8" ( 4.34m x 1.73m ) Storage heater in airing cupboard.

#### Storage Room 12' x 4' (3.66m x 1.22m) Bathroom

Vanity wash hand basin, low level w/c, double shower and extractor fan.