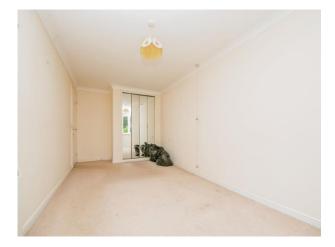

#### **Bedroom One**

17' 7" x 9' 3" (5.36m x 2.82m)
Storage heater double glazed window to side and built in mirrored wardrobes

#### **Bedroom Two**

11' 8" x 8' 9" ( 3.56m x 2.67m )
Panel heater and double glazed window to side.