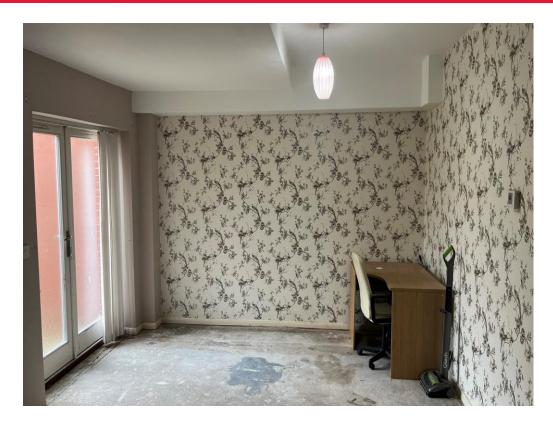

#### Lounge Area

15' x 12' 9" ( 4.57m x 3.89m ) Double glazed patio doors to rear and radiator.