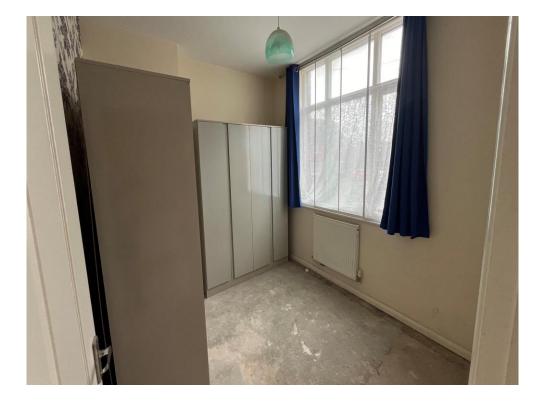

#### **Bedroom One**

 $10^{\prime}\,9^{\rm v}\,x\,9^{\prime}\,3^{\rm s}$  (  $3.28m\,x\,2.82m$  ) Wooden double glazed window to front and radiator.