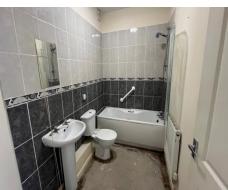

#### Bathroom

Three piece white suite with radiator and extractor fan comprising of panel bathe, pedestal wash hand basin and low level w/c.