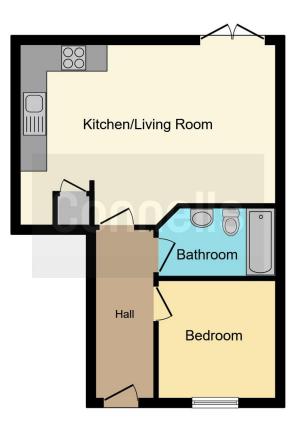

#### Outside

The garden area has a patio area with panel fencing and rear access.

This floor plan is for illustrative purposes only. It is not drawn to scale. Any measurements, floor areas (including any total floor area), openings and orientation are approximate. No details are guaranteed, they cannot be relied upon for any purpose and they do not form part of any agreement. No liability is taken for any error, omission or misstatement. A party must rely upon its own inspection(s). Powered by www.focalagent.com