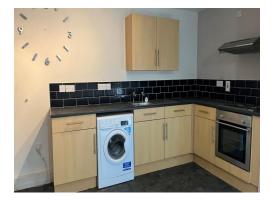

#### **Raised Kitchen Area**

15' x 7' ( $4.57m \times 2.13m$ ) A selection of wall and base level units with a stainless steel sink inset in a roll edge work surfaces, electric oven, hob and extractor over, space for fridge freezer and airing cupboard.