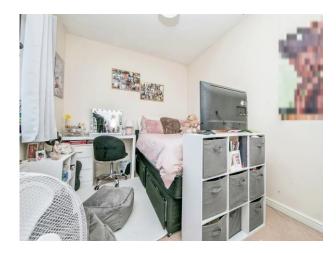

#### **Bedroom One**

11' 9" x 9' (3.58m x 2.74m) Upvc double glazed window to the rear, radiator, built in double wardrobes and smooth ceiling.

#### **Bedroom Two**

11' 10" x 7' 6" ( 3.61m x 2.29m )

Upvc double glazed window to the side, radiator and smooth ceiling.