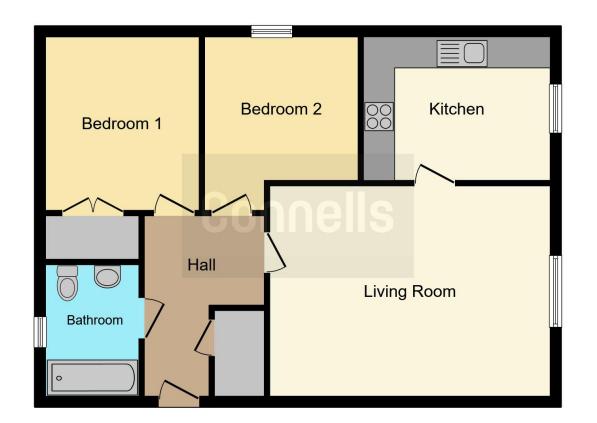

#### Entrance Hall

Entrance via entrance door, radiator, storage cupboard, security entrance phone and doors too:

#### Lounge/Diner

15' x 12' 7" ( 4.57m x 3.84m ) Upvc double glazed window to the front, radiator, smooth ceiling and door giving access too:

#### 10' 5" x 8' 7" ( 3.17m x 2.62m )

Upvc double glazed window to the front, radiator, wood effect flooring, space for fridge/freezer. Space and plumbing for washing machine, single drainer stainless steel sink inset into a roll edge work surface with cupboards and draws under and matching above. Wall mounted boiler, built in oven, built in hob with filter hood over, tiled splash backs and smooth ceiling.

#### **Bedroom One**

11' 9" x 9' (3.58m x 2.74m) Upvc double glazed window to the rear, radiator, built in double wardrobes and smooth ceiling.

#### **Bedroom Two**

11' 10" x 7' 6" ( 3.61m x 2.29m )

Upvc double glazed window to the side, radiator and smooth ceiling.

### **Family Bathroom**

Upvc double glazed window to the rear, radiator, low level wc, pedestal wash hand basin, shaped and panel bath with mixer tap and shower attachment and part tiled walls.