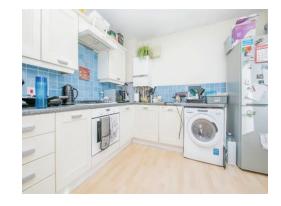

#### **Kitchen**

#### 10' 5" x 8' 7" ( 3.17m x 2.62m )

Upvc double glazed window to the front, radiator, wood effect flooring, space for fridge/freezer. Space and plumbing for washing machine, single drainer stainless steel sink inset into a roll edge work surface with cupboards and draws under and matching above. Wall mounted boiler, built in oven, built in hob with filter hood over, tiled splash backs and smooth ceiling.