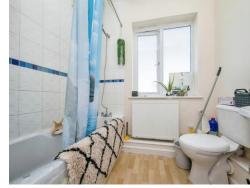

### **Family Bathroom**

Upvc double glazed window to the rear, radiator, low level wc, pedestal wash hand basin, shaped and panel bath with mixer tap and shower attachment and part tiled walls.