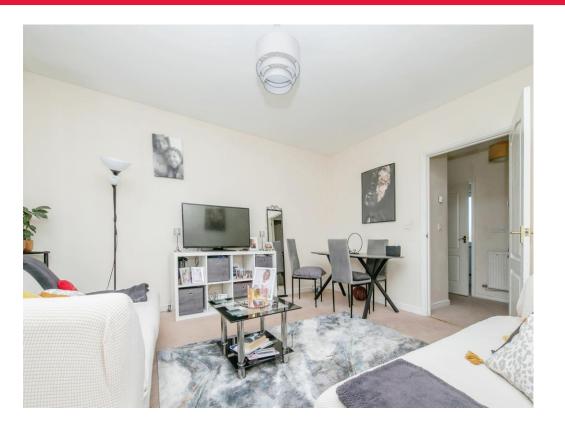

#### Lounge/Diner

15' x 12' 7" ( 4.57m x 3.84m ) Upvc double glazed window to the front, radiator, smooth ceiling and door giving access too: