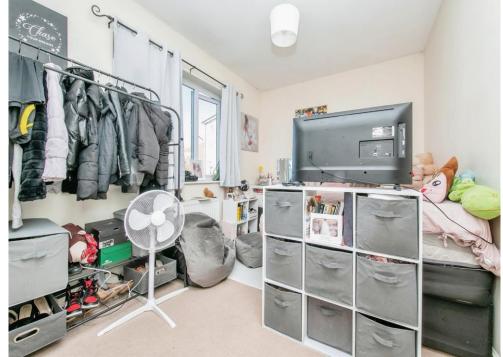

#### **Bedroom Two**

11' 10" x 7' 6" ( 3.61m x 2.29m )

Upvc double glazed window to the side, radiator and smooth ceiling.