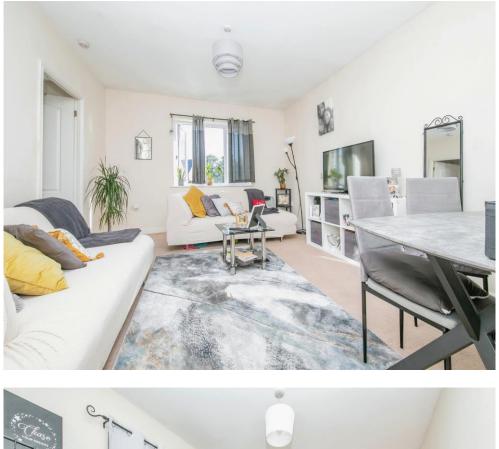

#### Lounge/Diner

15' x 12' 7" ( 4.57m x 3.84m ) Upvc double glazed window to the front, radiator, smooth ceiling and door giving access too: