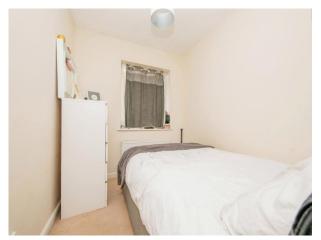

#### **Bedroom One**

11' 9" x 9' (3.58m x 2.74m) Upvc double glazed window to the rear, radiator, built in double wardrobes and smooth ceiling.

#### **Bedroom Two**

11' 10" x 7' 6" ( 3.61m x 2.29m )

Upvc double glazed window to the side, radiator and smooth ceiling.