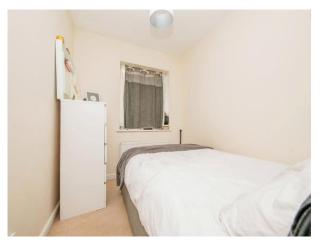

# **Bedroom One**

11' 9" x 9'  $(3.58m \times 2.74m)$ Upvc double glazed window to the rear, radiator, built in double wardrobes and smooth ceiling.