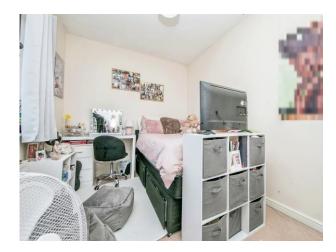

# **Bedroom Two**

11' 10" x 7' 6" ( 3.61m x 2.29m )

Upvc double glazed window to the side, radiator and smooth ceiling.