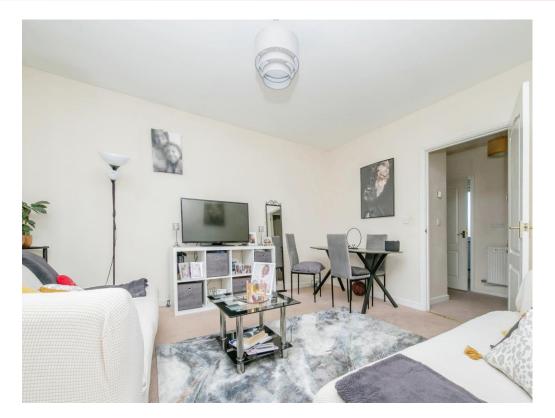

# Lounge/Diner

15' x 12' 7" ( 4.57m x 3.84m ) Upvc double glazed window to the front, radiator, smooth ceiling and door giving access too: