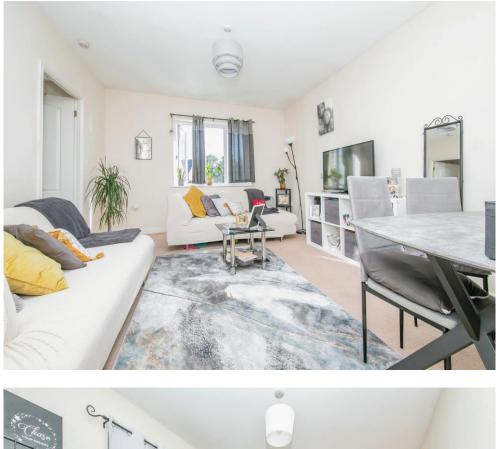

# Lounge/Diner

15' x 12' 7" ( 4.57m x 3.84m ) Upvc double glazed window to the front, radiator, smooth ceiling and door giving access too: