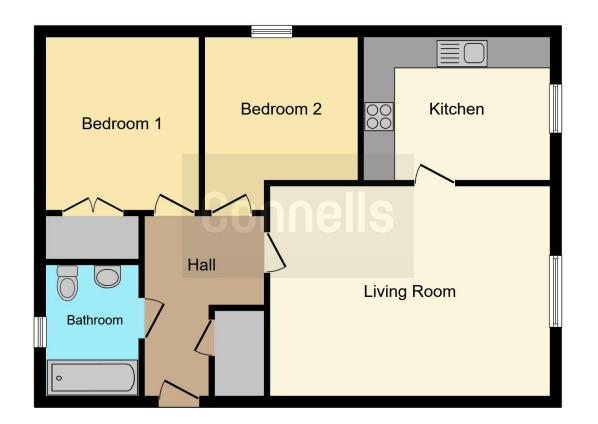

# Entrance Hall

Entrance via entrance door, radiator, storage cupboard, security entrance phone and doors too:

# Lounge/Diner

15' x 12' 7" ( 4.57m x 3.84m ) Upvc double glazed window to the front, radiator, smooth ceiling and door giving access too:

# **Kitchen**

#### 10' 5" x 8' 7" ( 3.17m x 2.62m )

Upvc double glazed window to the front, radiator, wood effect flooring, space for fridge/freezer. Space and plumbing for washing machine, single drainer stainless steel sink inset into a roll edge work surface with cupboards and draws under and matching above. Wall mounted boiler, built in oven, built in hob with filter hood over, tiled splash backs and smooth ceiling.

# **Bedroom One**

11' 9" x 9'  $(3.58m \times 2.74m)$ Upvc double glazed window to the rear, radiator, built in double wardrobes and smooth ceiling.

# **Bedroom Two**

11' 10" x 7' 6" ( 3.61m x 2.29m )

Upvc double glazed window to the side, radiator and smooth ceiling.

# **Family Bathroom**

Upvc double glazed window to the rear, radiator, low level wc, pedestal wash hand basin, shaped and panel bath with mixer tap and shower attachment and part tiled walls.