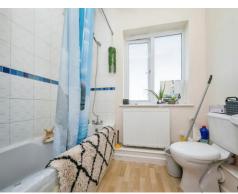

# **Family Bathroom**

Upvc double glazed window to the rear, radiator, low level wc, pedestal wash hand basin, shaped and panel bath with mixer tap and shower attachment and part tiled walls.