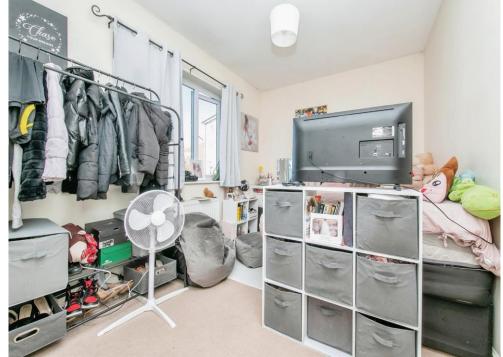

# **Bedroom Two**

11' 10" x 7' 6" ( 3.61m x 2.29m )

Upvc double glazed window to the side, radiator and smooth ceiling.