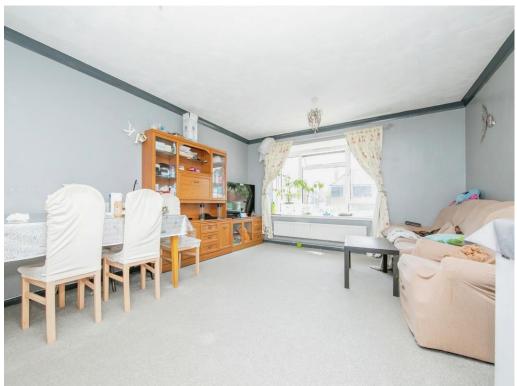

#### Lounge

17' 5" x 13' 9" (5.31m x 4.19m) Upvc double glazed bay window to front, coved and textured ceiling, storage cupboard and radiator.