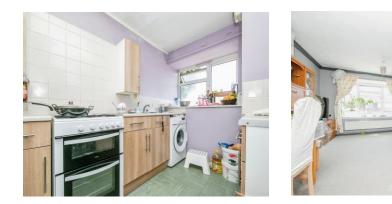

#### Kitchen

#### 11' 5" x 7' 2" ( 3.48m x 2.18m )

Upvc double glazed window to rear, space and plumbing for washing machine, single stainless steel sink with mixer tap inset in a roll edge worktop with cupboards and drawers under and matching above, vinyl tiled flooring, space for cooker, tiled splash backs and space for fridge freezer.