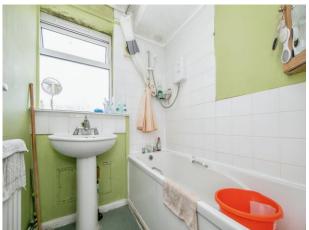

#### **Bathroom**

Upvc double glazed window to rear, part tiled walls, radiator, shaped and panel bath with independent shower over and extractor fan.