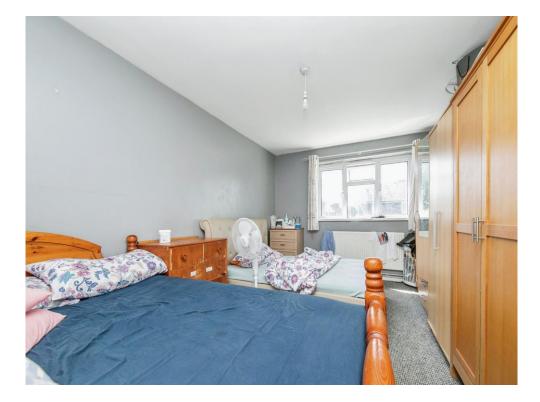

#### **Bedroom One**

17' 1" max x 10' 1" ( 5.21m max x 3.07m)

Upvc double glazed window to front, radiator and smooth ceiling.

#### **Bedroom Two**

11' 5" x 11' 5" max ( 3.48m x 3.48m max)

Upvc double glazed window to rear, radiator, smooth ceiling and cupboard housing wall mounted boiler.