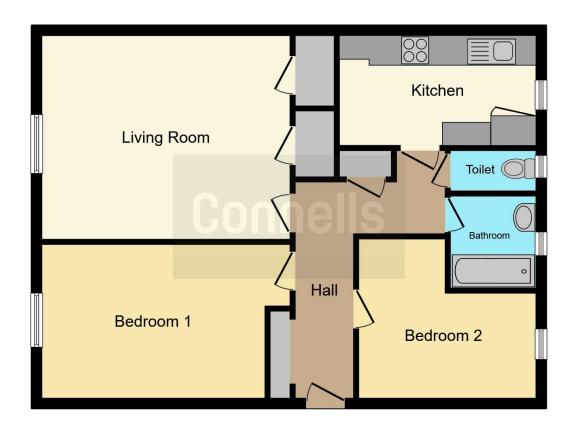

## **Property Description**

Located to the South East of Ipswich you will find this generously sized first floor apartment. The property comprises of a sustainable measuring in excess of 17 ft lounge, two double bedrooms, bathroom and separate w/c and has the added bonus of being offered with no onward chain.

#### Entrance Hall

Accessed via entrance door, radiator, airing cupboard, security entrance phone and doors giving access too:

#### Lounge

17' 5" x 13' 9" (5.31m x 4.19m) Upvc double glazed bay window to front, coved and textured ceiling, storage cupboard and radiator.

#### Kitchen

#### 11' 5" x 7' 2" ( 3.48m x 2.18m )

Upvc double glazed window to rear, space and plumbing for washing machine, single stainless steel sink with mixer tap inset in a roll edge worktop with cupboards and drawers under and matching above, vinyl tiled flooring, space for cooker, tiled splash backs and space for fridge freezer.

#### **Bedroom One**

17' 1" max x 10' 1" ( 5.21m max x 3.07m)

Upvc double glazed window to front, radiator and smooth ceiling.

#### **Bedroom Two**

11' 5" x 11' 5" max ( 3.48m x 3.48m max)

Upvc double glazed window to rear, radiator, smooth ceiling and cupboard housing wall mounted boiler.

#### **Bathroom**

Upvc double glazed window to rear, part tiled walls, radiator, shaped and panel bath with independent shower over and extractor fan.

#### Separate W/C

Upvc double glazed window to rear, low level w/c and radiator.

To view this property please contact Connells on