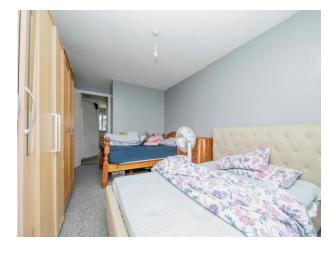

#### **Bedroom One**

17' 1" max x 10' 1" ( 5.21m max x 3.07m)

Upvc double glazed window to front, radiator and smooth ceiling.

#### **Bedroom Two**

11' 5" x 11' 5" max ( 3.48m x 3.48m max)

Upvc double glazed window to rear, radiator, smooth ceiling and cupboard housing wall mounted boiler.