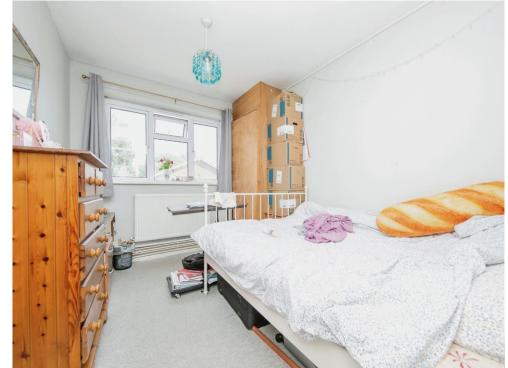

#### **Bedroom One**

17' 1" max x 10' 1" ( 5.21m max x 3.07m)

Upvc double glazed window to front, radiator and smooth ceiling.

#### **Bedroom Two**

11' 5" x 11' 5" max ( 3.48m x 3.48m max)

Upvc double glazed window to rear, radiator, smooth ceiling and cupboard housing wall mounted boiler.