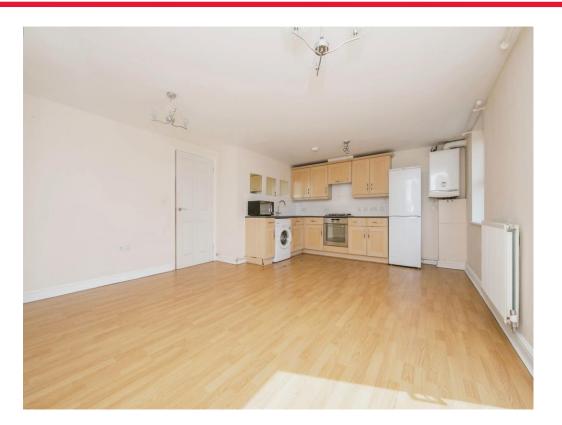

### Lounge Area

Double Glazed window to the front. Double glazed patio doors to the rear, tv point and radiator.

## **Kitchen Area**

Double glazed window to the rear. Kitchen comprises of a selection of wall and base level units, one and half bowl sink and drainer unit set into roll edge work surfaces. Electric oven, electric hob, plumbing for washing machine and space for fridge/freezer.