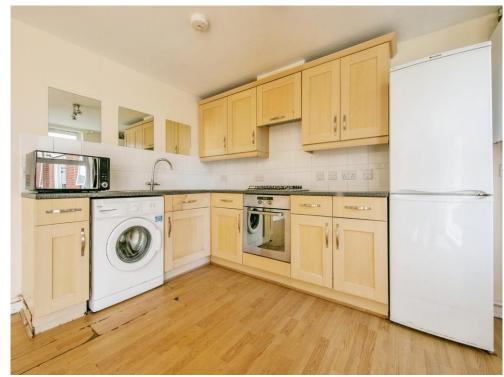

## **Kitchen Area**

Double glazed window to the rear. Kitchen comprises of a selection of wall and base level units, one and half bowl sink and drainer unit set into roll edge work surfaces. Electric oven, electric hob, plumbing for washing machine and space for fridge/freezer.