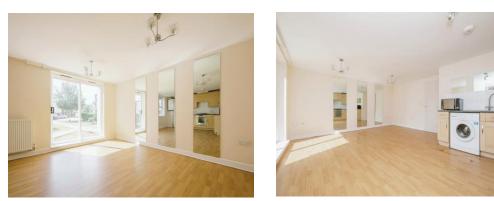

### Lounge Area

Double Glazed window to the front. Double glazed patio doors to the rear, tv point and radiator.

## **Kitchen Area**

Double glazed window to the rear. Kitchen comprises of a selection of wall and base level units, one and half bowl sink and drainer unit set into roll edge work surfaces. Electric oven, electric hob, plumbing for washing machine and space for fridge/freezer.