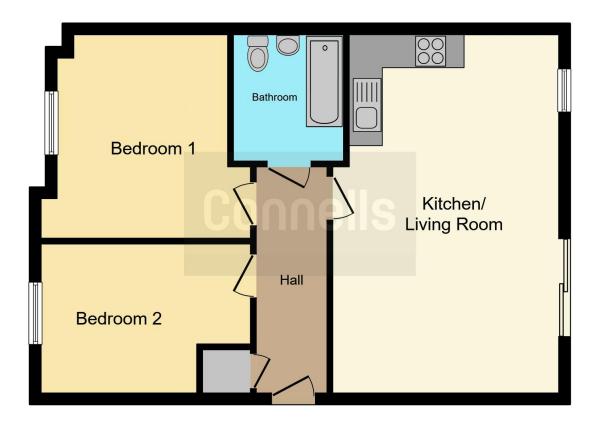

The Property benefits from a two bedrooms, open plan living, a three piece bathroom suite, communal gardens, allocated parking, visitor parking and a tenant in-situ.

Ipswich is the county town of Suffolk has a cutting-edge theatre and arts scene, many schooling facilities, cosy Suffolk pubs, and a vibrant community of independent stores.

## Entrance Hall

Communal door into entrance hall, further door into entrance hall itself with radiator, telephone entry system, airing cupboard and doors giving access too:

### Lounge Area

Double Glazed window to the front. Double glazed patio doors to the rear, tv point and radiator.

### **Bedroom One**

11' 9" x 9' 9" ( 3.58m x 2.97m ) Double glazed window to the front and radiator.

## **Bedroom Two**

11' x 8' 4" ( 3.35m x 2.54m ) Double glazed window to the front and radiator.

#### Bathroom

Comprises of panel bath, wash hand basin, low level wc and shaver point.

## Outside

Communal gardens, one allocated parking space and a visitors space.

This floor plan is for illustrative purposes only. It is not drawn to scale. Any measurements, floor areas (including any total floor area), openings and orientation are approximate. No details are guaranteed, they cannot be relied upon for any purpose and they do not form part of any agreement. No liability is taken for any error, omission or misstatement. A party must rely upon its own inspection(s). Powered by www.focalagent.com