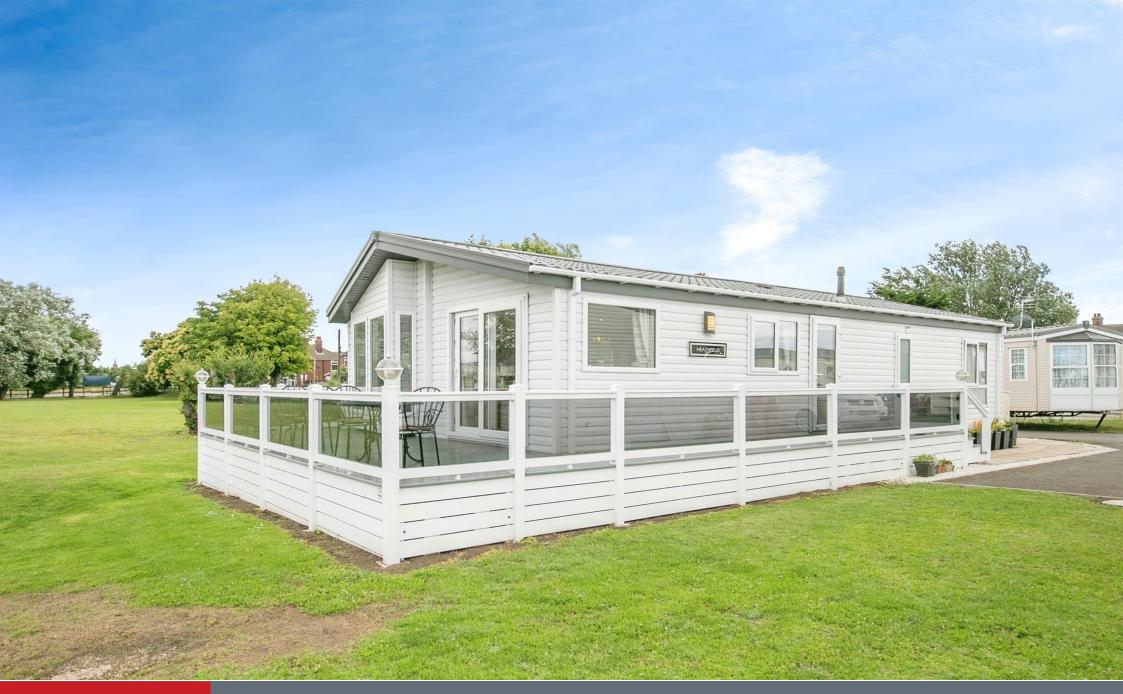

# **Property Description**

An internal viewing is highly recommended for this luxury holiday home located on the popular Suffolk Sands Development which is located on felixstowe sea front. The property comprises of two double bedrooms, en-suite to bedroom one, family bathroom, lounge, open plan living area and decked veranda overlooking greenswood.

## Outside

The property outside benefits from off road parking and a decked veranda with views overlooking greenswood.

Suffolk Sands is situated between the estuaries of the Rivers Orwell and Deben on the coast and is the perfect base for exploring the heritage coast and rural villages that Suffolk has to offer. The park is also just a minute from the beach.