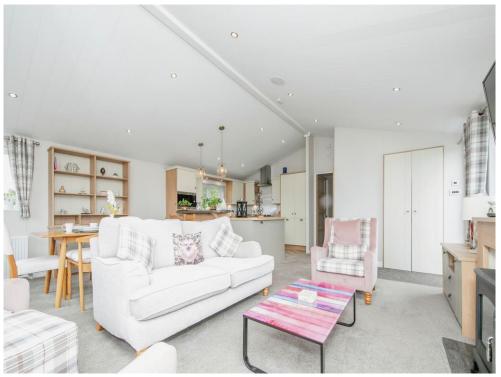

# **Open Plan Living Area**

19' 2" max x 19' 5" ( 5.84m max x 5.92m )

# **Lounge Area**

Upvc double glazed doors giving access to the veranda, two upvc double glazed windows to side, views over greenswood, feature fireplace, vaulted ceiling with inset spotlighting and radiator.