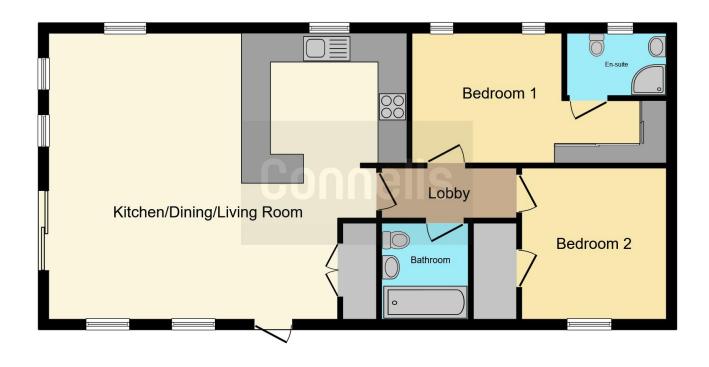

# **Property Description**

An internal viewing is highly recommended for this luxury holiday home located on the popular Suffolk Sands Development which is located on felixstowe sea front. The property comprises of two double bedrooms, en-suite to bedroom one, family bathroom, lounge, open plan living area and decked veranda overlooking greenswood.

## **Entrance Area**

Accessed via upvc double glazed door, inset spotlighting, double storage cupboard housing wall mounted boiler, space and plumbing for washing machine, Lvt flooring and access too:

### **Inner Hall**

Radiator, inset spotlighting and doors giving access too:

#### **Bedroom One**

15' 7" narrowing to 9' 10" x 9' 7" (
4.75m narrowing to 3.00m x 2.92m )
Two upvc double glazed windows to rear with fitted blinds, range of fitted wardrobes and vanity unit, vaulted ceiling giving loft storage space, inset spotlighting, radiator and door giving access too:

## **En-Suite**

Upvc double glazed window to rear, low level w/c, luxury vinyl wood effect flooring, shower cubicle with independent shower over, heated towel radiator, pedestal wash had basin, vaulted ceiling with inset spotlighting.

# **Bedroom Two**

9' 7" x 8' 9" ( 2.92m x 2.67m )

Upvc double glazed window to front, vaulted ceiling with inset spotlighting giving access to storage space, radiator and access to a walk in wardrobe.

## **Bathroom**

Upvc double glazed window to front, shaped and panel bath with mixer tap and shower attachment, vanity wash hand basin with mixer tap, low level w/c, inset spotlighting, heated towel rail, luxury vinyl wood effect flooring, extractor fan and part tiled walls.