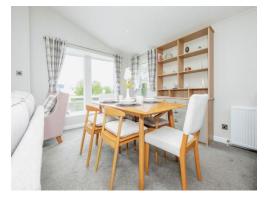

# **Dining Area**

Upvc double double windows to rear and side with views over greenswood and two radiators.