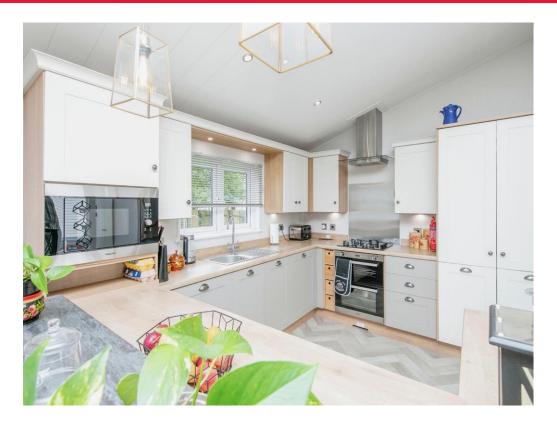

## **Kitchen**

Upvc double glazed window to rear, built in freezer, built in fridge, built in dishwasher, built on hob with stainless steel splash back and extractor hood over, vaulted ceiling with inset spotlighting, luxury vinyl tiled wood effect flooring, built in microwave, double drain stainless steel sink inset in a roll edge work surface with cupboards and drawers under and matching above and double larder cupboard with automatic lighting.