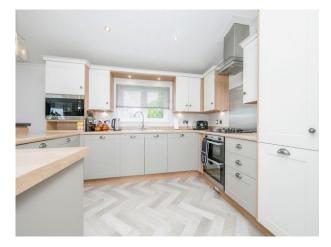

## **Kitchen**

Upvc double glazed window to rear, built in freezer, built in fridge, built in dishwasher, built on hob with stainless steel splash back and extractor hood over, vaulted ceiling with inset spotlighting, luxury vinyl tiled wood effect flooring, built in microwave, double drain stainless steel sink inset in a roll edge work surface with cupboards and drawers under and matching above and double larder cupboard with automatic lighting.