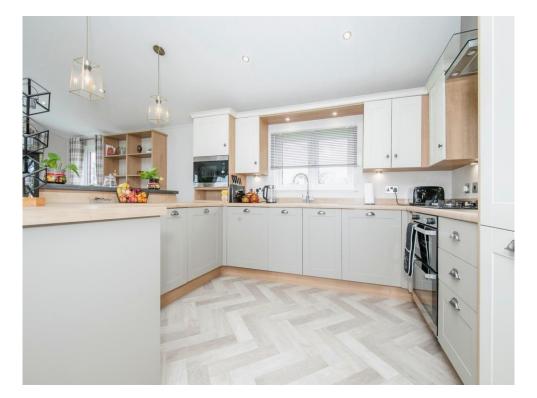

## **Kitchen**

Upvc double glazed window to rear, built in freezer, built in fridge, built in dishwasher, built on hob with stainless steel splash back and extractor hood over, vaulted ceiling with inset spotlighting, luxury vinyl tiled wood effect flooring, built in microwave, double drain stainless steel sink inset in a roll edge work surface with cupboards and drawers under and matching above and double larder cupboard with automatic lighting.