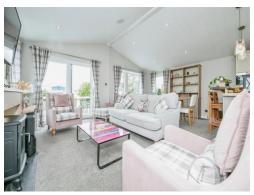

# **Lounge Area**

Upvc double glazed doors giving access to the veranda, two upvc double glazed windows to side, views over greenswood, feature fireplace, vaulted ceiling with inset spotlighting and radiator.