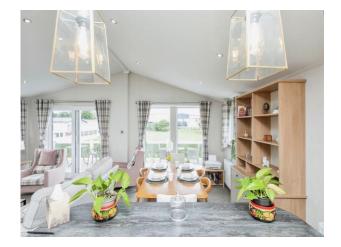

# **Dining Area**

Upvc double double windows to rear and side with views over greenswood and two radiators.