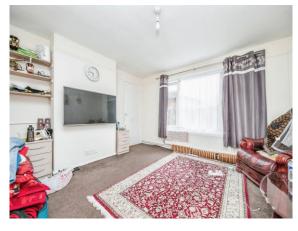

## Lounge

12' x 13' 8" max ( 3.66m x 4.17m max )

Upvc double glazed window to rear, radiator, picture rail, laminate flooring topped with rugs, storage cupboard and door giving access too: