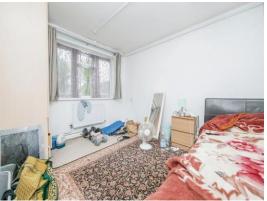

### **Bedroom One**

13' 5" x 10' (4.09m x 3.05m)

Upvc double glazed window to rear, radiator and smooth ceiling.