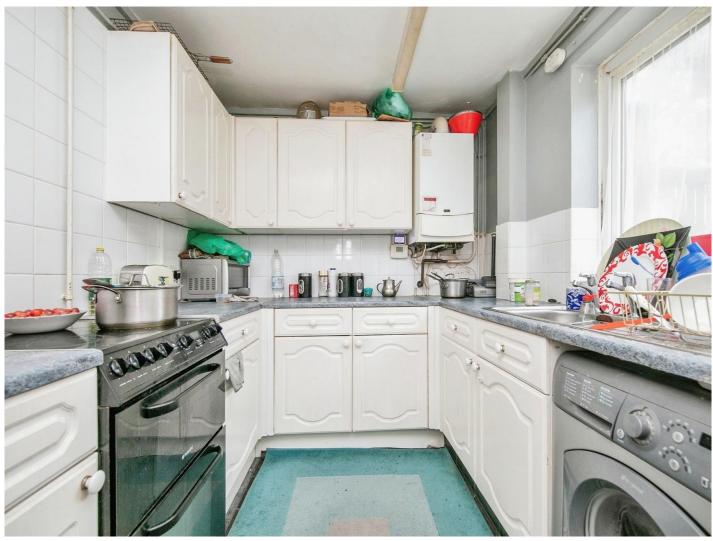

### **Kitchen**

10' x 7' 8" ( 3.05m x 2.34m )

Upvc double glazed window to rear, space and plumbing for washing machine, single drainer stainless steel sink inset in a roll edge worksurface with cupboards and drawers under and matching above, wall mounted boiler, space for cooker, space for fridge freezer, tile splashback's and tiled effect laminate flooring.