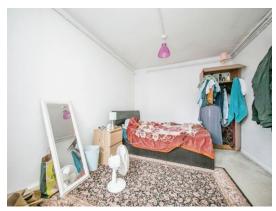

### **Bedroom One**

13' 5" x 10' (4.09m x 3.05m)

Upvc double glazed window to rear, radiator and smooth ceiling.