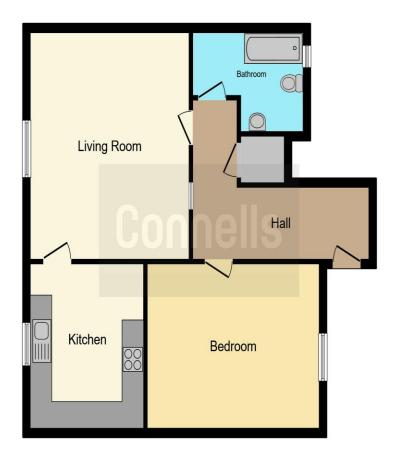

## **Bathroom**

This floor plan is for illustrative purposes only. It is not drawn to scale. Any measurements, floor areas (including any total floor area), openings and orientation are approximate. No details are guaranteed, they cannot be relied upon for any purpose and they do not form part of any agreement. No liability is taken for any error, omission or misstatement. A party must rely upon its own inspection(s). Powered by www.focalagent.com