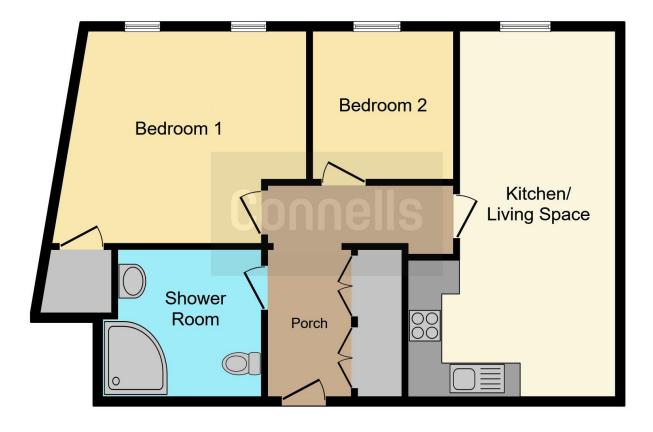

## **Property Description**

Located in the heart of Ipswich Town Centre connells are pleased to offer this two bedroom second floor apartment and comprising of a two bedrooms, open plan Lounge Area, dining Area, kitchen, Family Bathroom. The property further benefits from being offered with No Onward Chain.

#### **Bedroom One**

12' x 13' 7" ( 3.66m x 4.14m )

Two secondary glazed windows to the front, smooth ceiling with ceiling fan and walk in storage cupboard.

#### **Bedroom Two**

8' 2" x 7' 3" ( 2.49m x 2.21m ) Secondary glazed window to the front, smooth ceiling and electric panel radiator.

## **Family Bathroom**

Shaped and panel bath, low level wc, pedestal wash hand basin with mixer tap, part tiled walls and smooth ceiling.

To view this property please contact Connells on