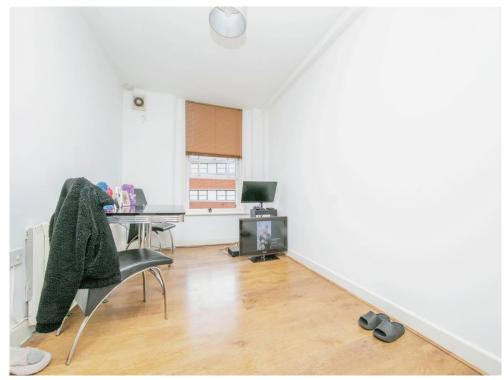

#### **Bedroom Two**

8' 2" x 7' 3" ( 2.49m x 2.21m ) Secondary glazed window to the front, smooth ceiling and electric panel radiator.