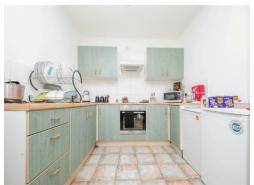

## Kitchen/ Dining Area

14' x 9' 1" ( 4.27m x 2.77m )

Wood effect flooring, space for fridge/freezer, built in oven, built in hob with filter hood over.

Single drainer stainless steel sink with mixer tap inset into a roll edge worksurface with cupboards and draws under and matching above, tiled splashbacks and smooth ceiling.