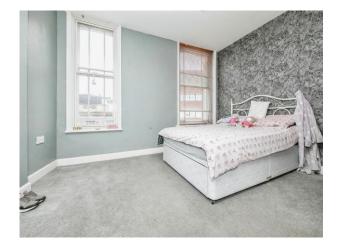

#### **Bedroom One**

12' x 13' 7" ( 3.66m x 4.14m )

Two secondary glazed windows to the front, smooth ceiling with ceiling fan and walk in storage cupboard.