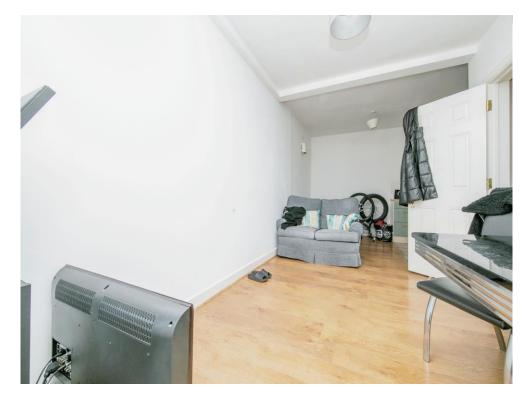

### Lounge Area

12' 8" x 8' 5" ( 3.86m x 2.57m )

Window to front, wood effect flooring, electric storage heater, television point and access to:

## Kitchen/ Dining Area

14' x 9' 1" ( 4.27m x 2.77m )

Wood effect flooring, space for fridge/freezer, built in oven, built in hob with filter hood over.

Single drainer stainless steel sink with mixer tap inset into a roll edge worksurface with cupboards and draws under and matching above, tiled splashbacks and smooth ceiling.