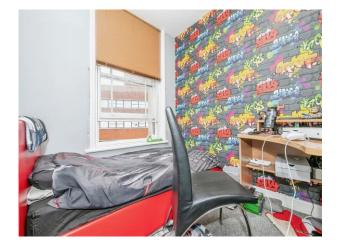

#### **Bedroom Two**

8' 2" x 7' 3" ( 2.49m x 2.21m ) Secondary glazed window to the front, smooth ceiling and electric panel radiator.