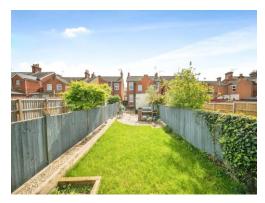

#### Outside

Low maintenance paved front garden with brick wall to boundary and side access leading to enclosed West facing rear garden which has a patio seating area with the remainder laid to lawn, raised flower beds and storage shed