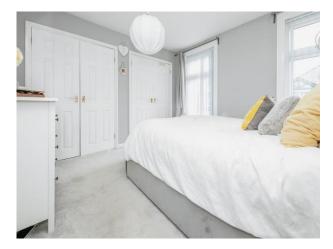

#### Bedroom 1

10' 9" to wardrobes x 10' 3" ( 3.28m to wardrobes x 3.12m )

Two upvc double glazed windows to front, two built in wardrobes, radiator