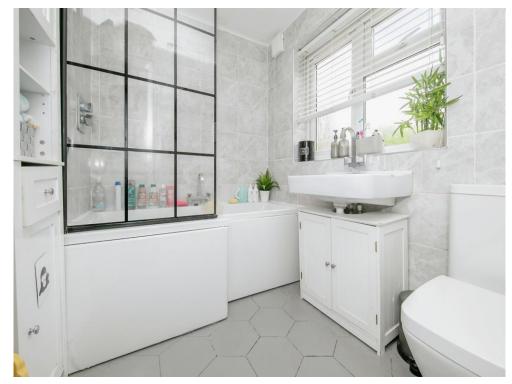

### **Ground Floor Bathroom**

White suite comprising panel bath with shower over, panel bath, low level wc, tiled flooring,

tiled walls, radiator, inset spotlights to ceiling, upvc double glazed window to side