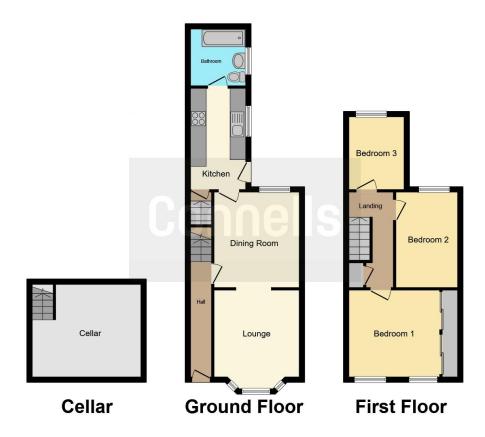

# **Property Description**

This a great first time or investment purchase. A Three Bedroomsemi detached bay fronted family home situated to the West of Ipswich and benefiting from being within reach of local amenities including Primary and Secondary Schools, Doctors and Dentist Surgery's and Shopping facilities. There are also public transport links into Ipswich Town Centre which has a variety of Bars, Restaurants, Cafes and Theatres. The property itself comprises of Three Bedrooms, Two Reception areas, fitted Kitchen, Ground Floor Bathroom, and basement room as well as Front and Rear Gardens.

#### **Entrance Hall**

Wood effect flooring, radiator, stairs to first floor, doors leading to

### Lounge

10' 4" x 10' 10" ( 3.15m x 3.30m )

Upvc double glazed bay window to front, radiator, dado rail, feature fire surround

# **Dining Area**

12' 1" x 10' 9" ( 3.68m x 3.28m )

Upva double glazed window to rear, radiator, wooden flooring

## Kitchen

12' 8" x 6' 10" ( 3.86m x 2.08m )

Fitted shaker style kitchen with 1.5 bowl sink and drainer unit inset in to roll top worksurfaces with a selection of wall and base level units with built in oven, hob and extractor, washing machine space, fridge space, upvc double glazed window to side, upvc double glazed door to side, door with stairs leading to

### **Ground Floor Bathroom**

White suite comprising panel bath with shower over, panel bath, low level wc, tiled flooring,

tiled walls, radiator, inset spotlights to ceiling, upvc double glazed window to side

#### **Basement Room**

13' 9" x 11' (4.19m x 3.35m)

Currently used as an additional living room and housing fridge/freezer and tumble dryer, cupboard housing combi-boiler (installed 2023) upvc double glazed window to rear radiator

## **First Floor Landing**

Built in cupboard, loft access, doors leading to

#### Bedroom 1

10' 9" to wardrobes x 10' 3" ( 3.28m to wardrobes x 3.12m )

Two upvc double glazed windows to front, two built in wardrobes, radiator

#### Bedroom 2

12' 6" x 8' 3" ( 3.81m x 2.51m ) Upvc double glazed window to rear, radiator

#### **Bedroom 3**

9' 1" x 6' 10" ( 2.77m x 2.08m ) Upvc double glazed window to rear, radiator