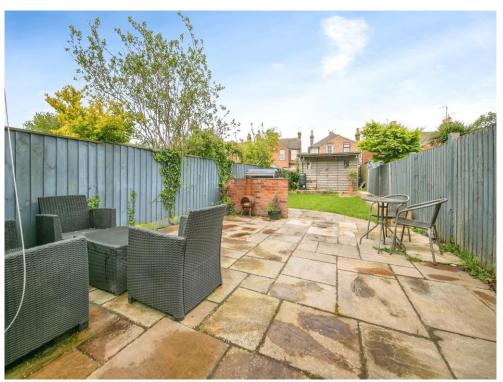

#### Outside

Low maintenance paved front garden with brick wall to boundary and side access leading to enclosed West facing rear garden which has a patio seating area with the remainder laid to lawn, raised flower beds and storage shed