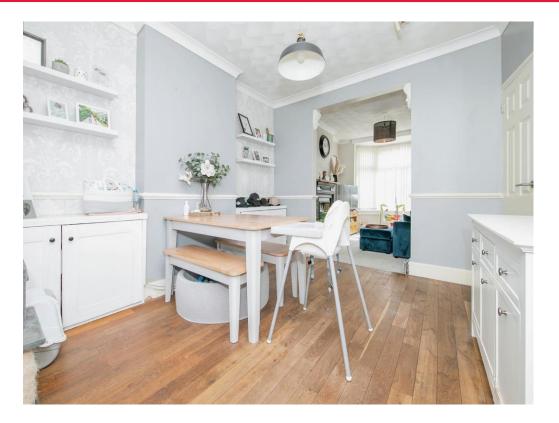

# **Dining Area**

12' 1" x 10' 9" ( 3.68m x 3.28m )

Upva double glazed window to rear, radiator, wooden flooring

## Kitchen

12' 8" x 6' 10" ( 3.86m x 2.08m )

Fitted shaker style kitchen with 1.5 bowl sink and drainer unit inset in to roll top worksurfaces with a selection of wall and base level units with built in oven, hob and extractor, washing machine space, fridge space, upvc double glazed window to side, upvc double glazed door to side, door with stairs leading to