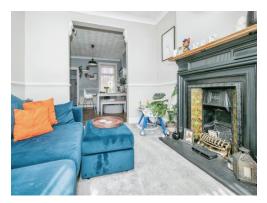

### Lounge

10' 4" x 10' 10" ( 3.15m x 3.30m )

Upvc double glazed bay window to front, radiator, dado rail, feature fire surround