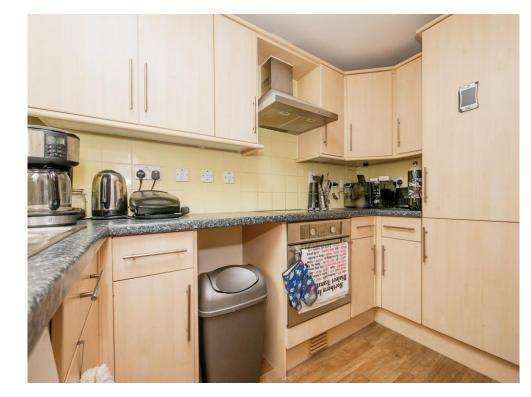

## Kitchen

9' 10" x 7' 2" ( 3.00m x 2.18m )

Double glazed window to rear, kitchen comprises of a selection of wall and base level units with an electric oven, hob and extractor fan over, integrated fridge freezer, stainless steel sink set into roll edge work surface with plumbing for washing machine under.