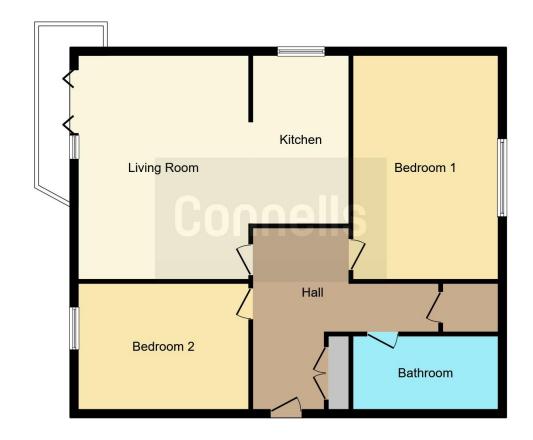

## **Property Description**

A Two Bedroom first floor apartment situated to the south of Ipswich Town Centre. The property is offered with 101 years remaining on the lease, boasts underground allocated parking and a wrap around balcony, a spacious integrated kitchen, two good size bedrooms and there is also under floor heating throughout, access to the property is via the A12 and A14 and close by is the mainline railway station which gives direct access to London Liverpool Street, Cambridge and Norwich.

#### **Entrance Hall**

Entrance door into entrance hall with airing cupboard and double storage cupboard and doors giving access to:

### Lounge

13' 4" x 11' 1" ( 4.06m x 3.38m )

Double glazed french doors giving access to wrap around balcony, under floor heating and tv point.

## Kitchen

9' 10" x 7' 2" ( 3.00m x 2.18m )

Double glazed window to rear, kitchen comprises of a selection of wall and base level units with an electric oven, hob and extractor fan over, integrated fridge freezer, stainless steel sink set into roll edge work surface with plumbing for washing machine under.

### **Bedroom One**

13' 2" x 9' (4.01m x 2.74m)

Double glazed window to side and underfoot heating.

#### **Bedroom Two**

11' x 7' 8" ( 3.35m x 2.34m ) Double glazed window to side and under floor heating.

#### **Bathroom**

Three piece suite comprising of panel bath with shower over, pedestal wash hand basin, low level w/c and heated towel rail.