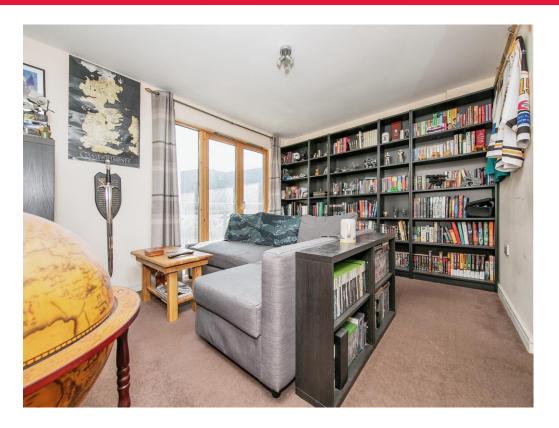

### Lounge

13' 4" x 11' 1" ( 4.06m x 3.38m )

Double glazed french doors giving access to wrap around balcony, under floor heating and tv point.