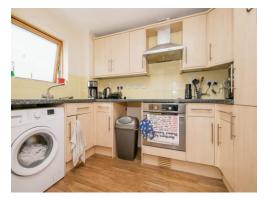

## Kitchen

9' 10" x 7' 2" ( 3.00m x 2.18m )

Double glazed window to rear, kitchen comprises of a selection of wall and base level units with an electric oven, hob and extractor fan over, integrated fridge freezer, stainless steel sink set into roll edge work surface with plumbing for washing machine under.