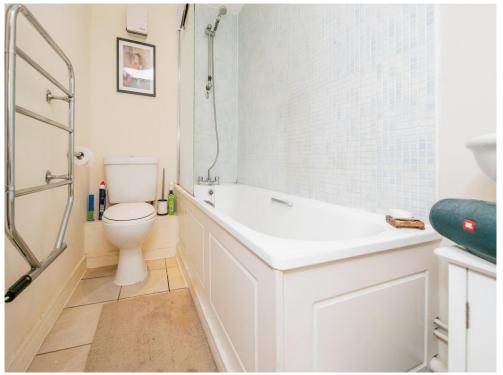

#### **Bathroom**

Three piece suite comprising of panel bath with shower over, pedestal wash hand basin, low level w/c and heated towel rail.