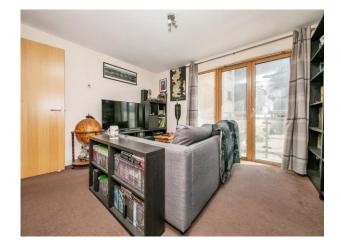

### Lounge

13' 4" x 11' 1" ( 4.06m x 3.38m )

Double glazed french doors giving access to wrap around balcony, under floor heating and tv point.