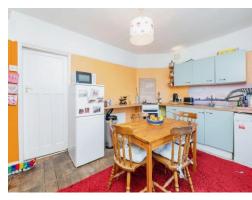

#### **Kitchen Diner**

15' 10" narrowing to x 9' 10" ( 4.83m narrowing to x 3.00m )

Lino flooring, radiator, wall and base units with worktops over, stainless steel sink with drainer, space for dining table, cupboard, window to rear aspect, door leading to rear garden