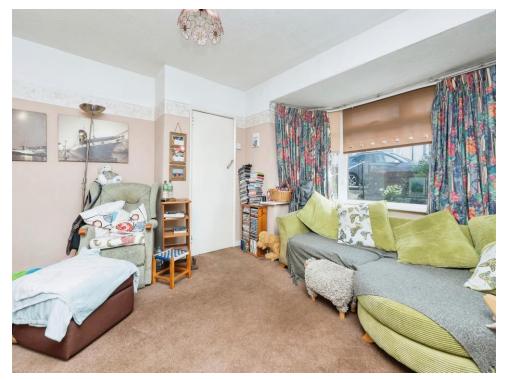

#### Lounge

15' 6" narrowing to  $\ x$  12' 10" ( 4.72m narrowing to  $\ x$  3.91m )

Window to front aspect, carpet, radiator, fireplace