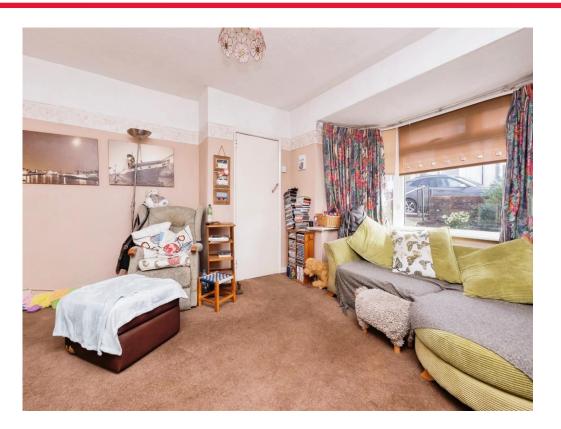

#### Lounge

15' 6" narrowing to  $\ x$  12' 10" ( 4.72m narrowing to  $\ x$  3.91m )

Window to front aspect, carpet, radiator, fireplace