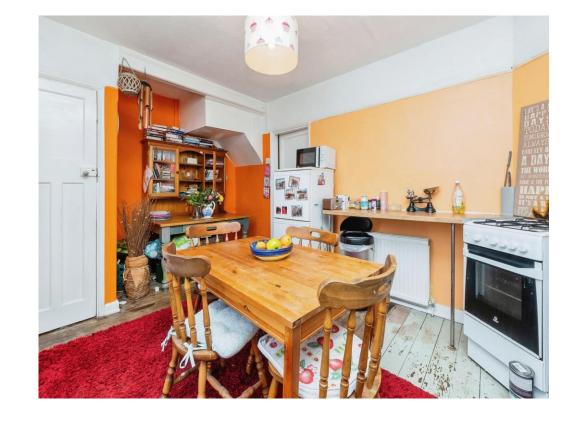

#### **Kitchen Diner**

15' 10" narrowing to x 9' 10" ( 4.83m narrowing to x 3.00m )

Lino flooring, radiator, wall and base units with worktops over, stainless steel sink with drainer, space for dining table, cupboard, window to rear aspect, door leading to rear garden