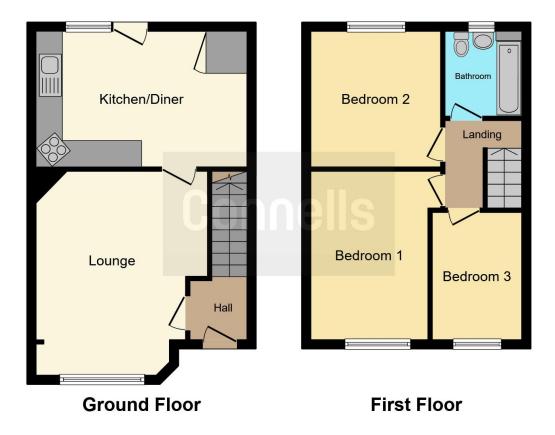

# **Property Description**

Thrilled to present to the sales market, this three bedroom, terraced home on the ever popular Novers Park Road. Internally comprising an entrance hall, large living room and kitchen/dining room with wonderful views all to the ground floor. First floor comprises two large double bedrooms, single bedroom and family three piece suite bathroom. Further benefits include gas central heating, double glazing and front and rear gardens.

#### **Entrance Hall**

PVCu door to entrance, carpet flooring, cupboard housing fuse board, stairs leading to first floor

#### Lounge

15' 6" narrowing to  $\ x$  12' 10" ( 4.72m narrowing to  $\ x$  3.91m )

Window to front aspect, carpet, radiator, fireplace

#### **Kitchen Diner**

15' 10" narrowing to x 9' 10" ( 4.83m narrowing to x 3.00m )

Lino flooring, radiator, wall and base units with worktops over, stainless steel sink with drainer, space for dining table, cupboard, window to rear aspect, door leading to rear garden

# Landing

Stairs rising to first floor, carpet, access to all first floor accommodation, loft hatch

#### **Bedroom One**

Carpet flooring, window to front aspect, radiator

# **Bedroom Two**

Carpet flooring, radiator, window to rear aspect

# **Bedroom Three**

Carpet flooring, window to front aspect, radiator

# **Family Bathroom**

Fully tiled, radiator, bath with shower over, wash hand basin, low level toilet, window to rear aspect