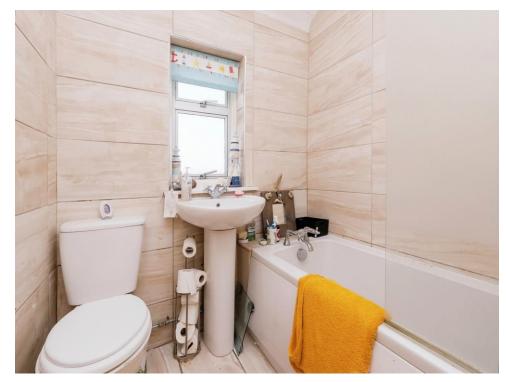

# **Family Bathroom**

Fully tiled, radiator, bath with shower over, wash hand basin, low level toilet, window to rear aspect