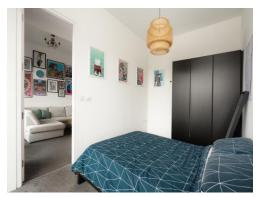

#### **Bedroom One**

15' x 9' 7" ( 4.57m x 2.92m )

Large double bedroom. Double glazed window to rear elevation.