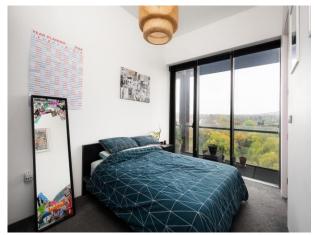

#### **Bedroom One**

15' x 9' 7" ( 4.57m x 2.92m )

Large double bedroom. Double glazed window to rear elevation.