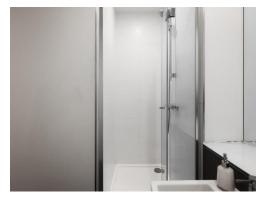

#### **Bathroom**

6' 4" x 6' 4" ( 1.93m x 1.93m )

Tiled bathroom with WC and wash hand basin with vanity mirror. Shower over bath.

To view this property please contact Connells on