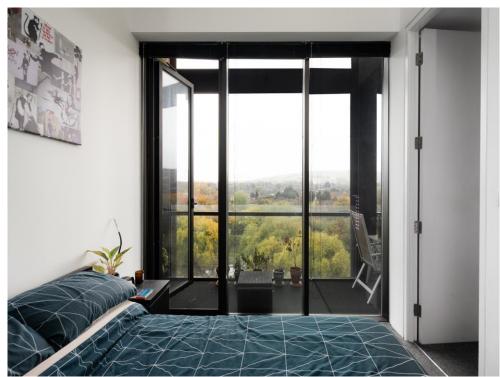

#### **Bedroom One**

15' x 9' 7" ( 4.57m x 2.92m )

Large double bedroom. Double glazed window to rear elevation.