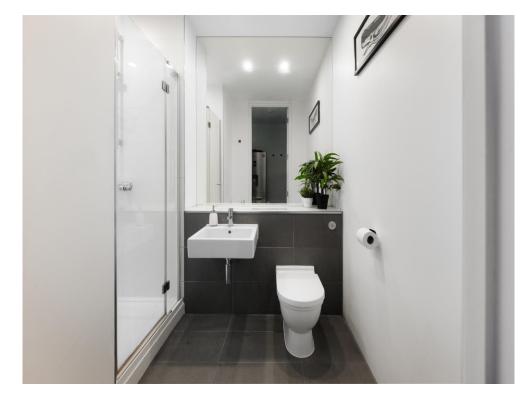

#### **Bathroom**

6' 4" x 6' 4" ( 1.93m x 1.93m )

Tiled bathroom with WC and wash hand basin with vanity mirror. Shower over bath.

To view this property please contact Connells on