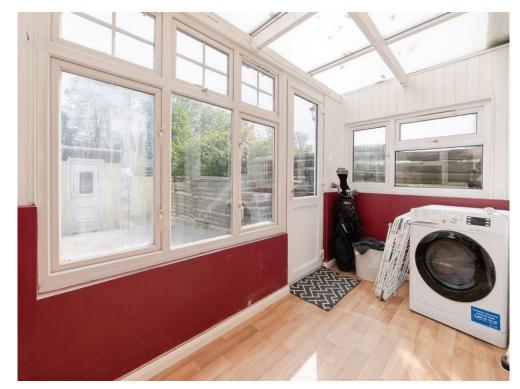

## Conservatory

10' 1" x 5' 7" ( 3.07m x 1.70m )

Double glazed conservatory. Plumbing for washing machine. Wooden flooring.