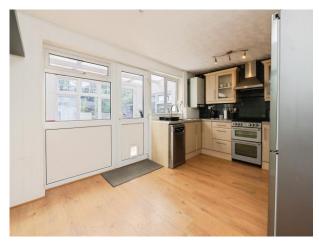

## Kitchen/Diner

13' 9" x 10' 7" ( 4.19m x 3.23m )

Matching base and head units. Built-in oven and hob with extractor fan over. Space for under cabinet dishwasher/washing machine and space for fridge/freezer.