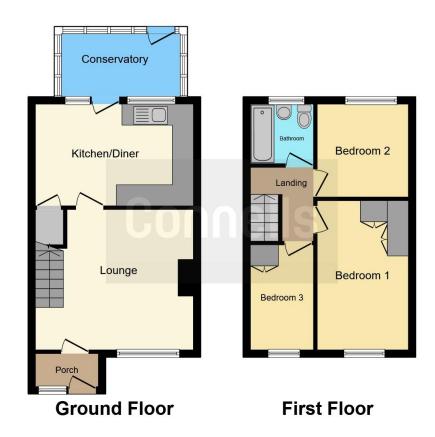

#### **Bedroom Three**

9' 9" x 5' 1" ( 2.97m x 1.55m ) Third bedroom currently used as a study/office. Built-in cupboards.

This floor plan is for illustrative purposes only. It is not drawn to scale. Any measurements, floor areas (including any total floor area), openings and orientation are approximate. No details are guaranteed, they cannot be relied upon for any purpose and they do not form part of any agreement. No liability is taken for any error, omission or misstatement. A party must rely upon its own inspection(s). Powered by www.focalagent.com