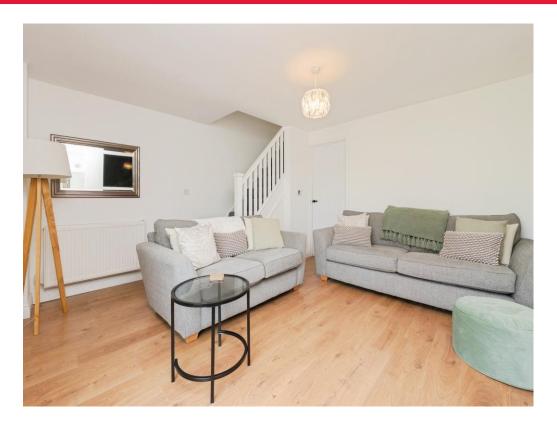

## Lounge

14' 8" x 13' 9" ( 4.47m x 4.19m )

Large lounge space with wood flooring. Double glazed window, with door leading to kitchen and access to first floor. Electric fireplace built in.