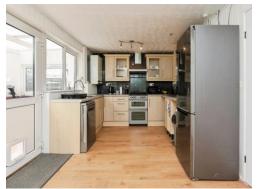

## Kitchen/Diner

13' 9" x 10' 7" ( 4.19m x 3.23m )

Matching base and head units. Built-in oven and hob with extractor fan over. Space for under cabinet dishwasher/washing machine and space for fridge/freezer.