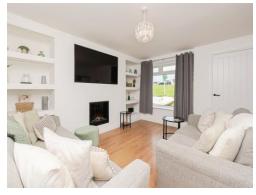

## Lounge

14' 8" x 13' 9" ( 4.47m x 4.19m )

Large lounge space with wood flooring. Double glazed window, with door leading to kitchen and access to first floor. Electric fireplace built in.