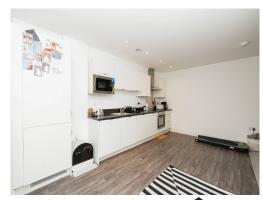

### **Entrance Hall**

Large built-in cupboard. Carpeted.

Kitchen/Living Space 28' 1" max x 9' 4" max ( 8.56m max x 2.84m max )

Fully fitted modern kitchen. Electric hob and oven. Built-in appliances with extractor fan. Built-in storage in living space. Large double glazed window to rear.