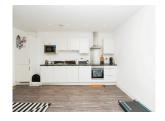

### **Entrance Hall**

Large built-in cupboard. Carpeted.

Kitchen/Living Space 28' 1" max x 9' 4" max ( 8.56m max x 2.84m max )

Fully fitted modern kitchen. Electric hob and oven. Built-in appliances with extractor fan. Built-in storage in living space. Large double glazed window to rear.