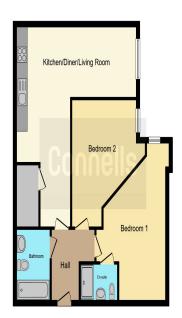

### **Entrance Hall**

Large built-in cupboard. Carpeted.

Kitchen/Living Space 28' 1" max x 9' 4" max ( 8.56m max x 2.84m max )

Fully fitted modern kitchen. Electric hob and oven. Built-in appliances with extractor fan. Built-in storage in living space. Large double glazed window to rear.

## **Bedroom One** 18' 8" x 12' 1" ( 5.69m x 3.68m )

Carpeted. Double glazed window to front. Radiator.

#### **Bedroom Two** 14' 1" x 11' 2" ( 4.29m x 3.40m )

Carpeted. Built-in storage. Double glazed window to front.

#### **Bathroom**

WC and wash hand basin. Shower over bath with shower screen. Hard flooring and tiled walls.

This floor plan is for illustrative purposes only. It is not drawn to scale. Any measurements, floor areas (including any total floor area), openings and orientation are approximate. No details are guaranteed, they cannot be relied upon for any purpose and hey do not from part of any agreement. No liability is bleen for any error, omission or misstatement. Aparty must hely upon to any inspections () Percent by www. boolagen.