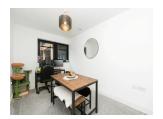

### **Entrance Hall**

Large built-in cupboard. Carpeted.

Kitchen/Living Space 28' 1" max x 9' 4" max ( 8.56m max x 2.84m max )

Fully fitted modern kitchen. Electric hob and oven. Built-in appliances with extractor fan. Built-in storage in living space. Large double glazed window to rear.