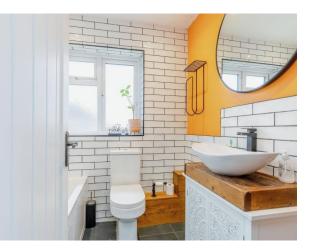

# **Upstairs Bathroom**

WC and modern wash hand basin with vanity mirror. Shower over bath with shower screen. Frosted double glazed window to side. Fully tiled with hard flooring.

This floor plan is for illustrative purposes only. It is not drawn to scale. Any measurements, floor areas (including any total floor area), openings and orientation are approximate. No details are guaranteed, they cannot be relied upon for any purpose and they do not form part of any agreement. No liability is taken for any error, omission or misstatement. A party must rely upon its own inspection(s). Powered by www.focalagent.com