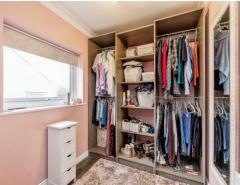

#### **Bedroom One**

10' 9" x 11' 7" max ( 3.28m x 3.53m max ) Double glazed window to front. Carpeted throughout. Walk-in storage.

# **Bedroom Two**

9' 4" x 10' 9" ( 2.84m x 3.28m ) Double glazed window to rear. Carpeted throughout. Walk-in storage.