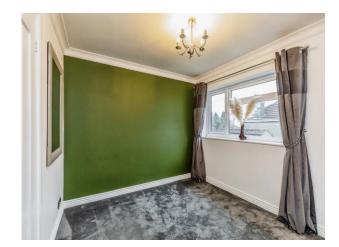

#### **Bedroom One**

10' 9" x 11' 7" max ( 3.28m x 3.53m max ) Double glazed window to front. Carpeted throughout. Walk-in storage.

# **Bedroom Two**

9' 4" x 10' 9" ( 2.84m x 3.28m ) Double glazed window to rear. Carpeted throughout. Walk-in storage.

# **Bedroom Three**

8' 6" x 6' 7" ( 2.59m x 2.01m ) Double glazed window to front. Carpeted throughout.