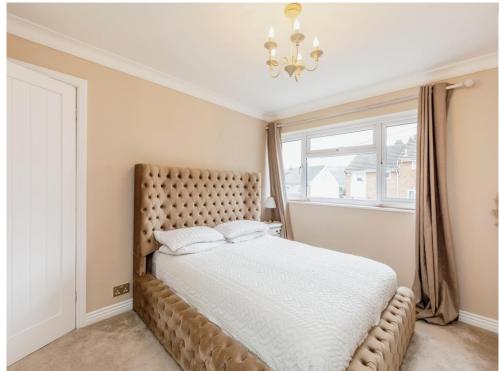

#### **Bedroom One**

10' 9" x 11' 7" max ( 3.28m x 3.53m max ) Double glazed window to front. Carpeted throughout. Walk-in storage.

# **Bedroom Two**

9' 4" x 10' 9" ( 2.84m x 3.28m ) Double glazed window to rear. Carpeted throughout. Walk-in storage.

# **Bedroom Three**

8' 6" x 6' 7" ( 2.59m x 2.01m ) Double glazed window to front. Carpeted throughout.