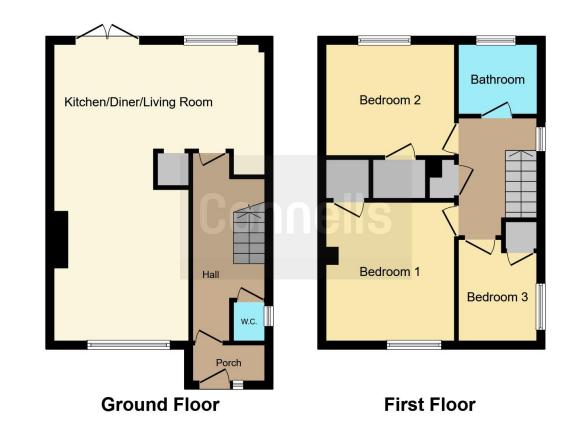

The property comprises of entrance, inner porch, W.C, hallway leading into kitchen, full length lounge/dining room area to the ground floor with three bedrooms (two of which are doubles) and bathroom to the first floor.

# **Upstairs Bathroom**

WC and modern wash hand basin with vanity mirror. Shower over bath with shower screen. Frosted double glazed window to side. Fully tiled with hard flooring.

This floor plan is for illustrative purposes only. It is not drawn to scale. Any measurements, floor areas (including any total floor area), openings and orientation are approximate. No details are guaranteed, they cannot be relied upon for any purpose and they do not form part of any agreement. No liability is taken for any error, omission or misstatement. A party must rely upon its own inspection(s). Powered by www.focalagent.com