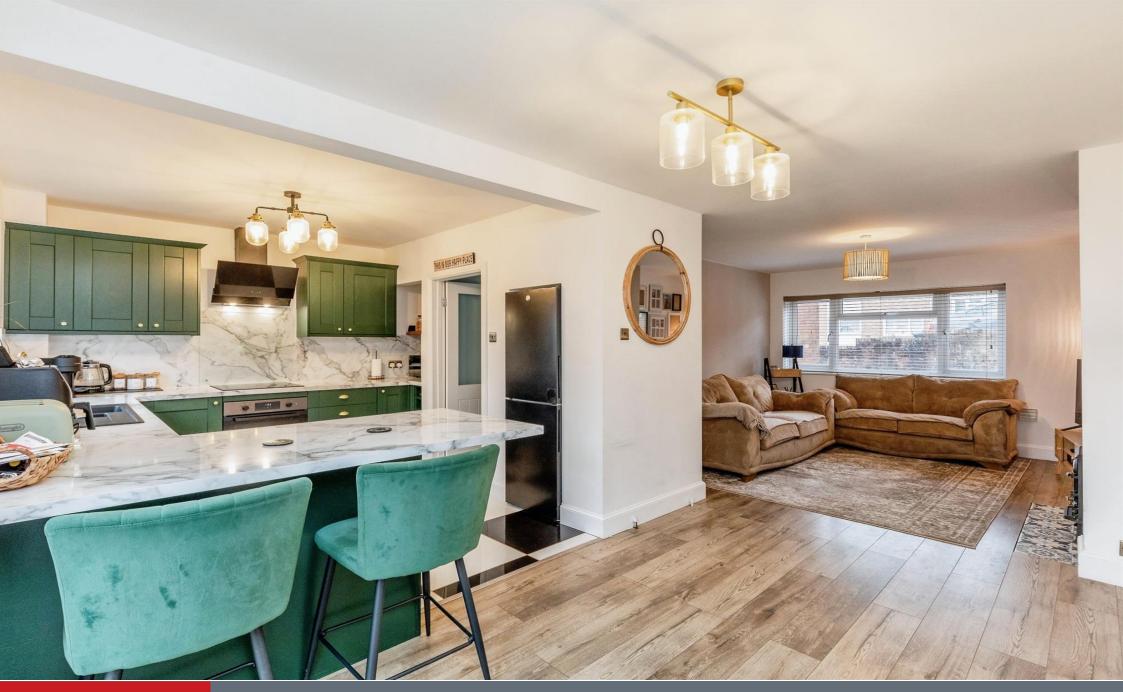

This property has been tastefully updated and modernised by the current owners. It truly wants for nothing and is the perfect ready to go home. The kitchen has been updated very recently, and features all built-in appliances with a breakfast bar.

# Kitchen/Diner/Lounge

17' 8" x 24' 10" max ( 5.38m x 7.57m max ) Dual aspect/Open plan kitchen and dining area. Matching base and head units with built in appliances, extractor fan and breakfast bar. Double glazed doors to patio area and double glazed window to rear.