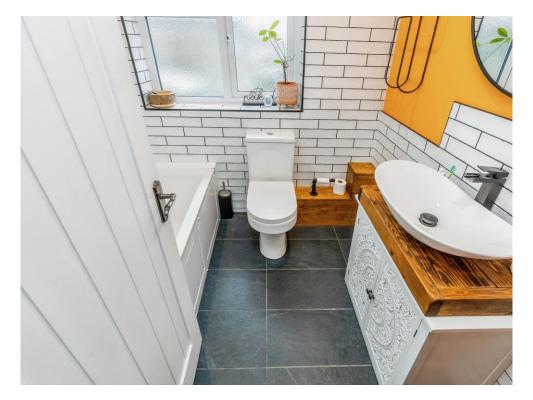

# **Upstairs Bathroom**

WC and modern wash hand basin with vanity mirror. Shower over bath with shower screen. Frosted double glazed window to side. Fully tiled with hard flooring.

This floor plan is for illustrative purposes only. It is not drawn to scale. Any measurements, floor areas (including any total floor area), openings and orientation are approximate. No details are guaranteed, they cannot be relied upon for any purpose and they do not form part of any agreement. No liability is taken for any error, omission or misstatement. A party must rely upon its own inspection(s). Powered by www.focalagent.com