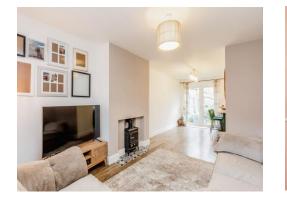

Carpeted lounge area with double glazed window to front, TV point and fireplace.