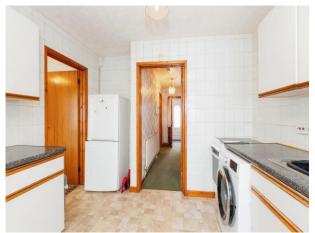

## Kitchen

10' x 8' 2" ( $3.05m \times 2.49m$ ) spacious fully fitted kitchen with worktops, in need of updating, door to rear.