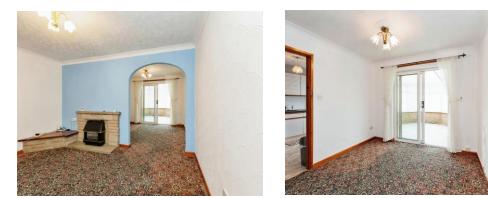

# **Dining Room**

10' 1"  $\bar{x}$  10' 3" ( 3.07m x 3.12m ) spacious dining area, carpited leading to conservtory and door to kitchen.

## Conservatory

11' 2" x 11' 4" ( 3.40m x 3.45m ) Brick and upvc conservatory offer an abundance of natural light, door to rear garden.

## Kitchen

10' x 8' 2" ( $3.05m \times 2.49m$ ) spacious fully fitted kitchen with worktops, in need of updating, door to rear.