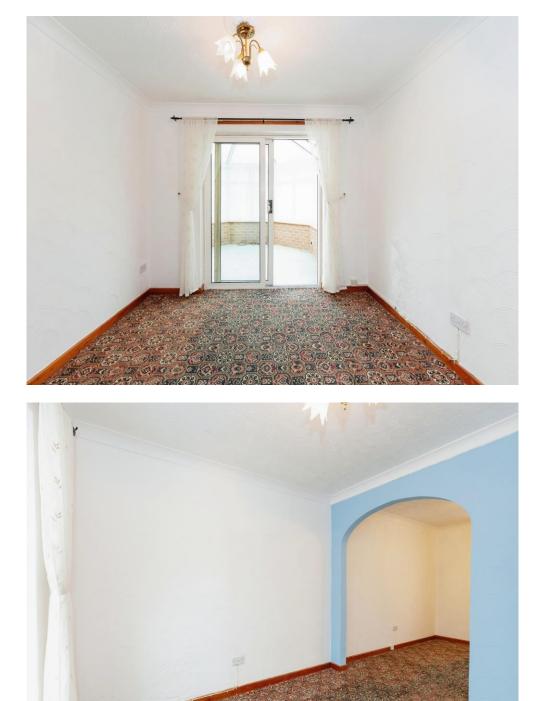

# **Dining Room**

10' 1"  $\bar{x}$  10' 3" ( 3.07m x 3.12m ) spacious dining area, carpited leading to conservtory and door to kitchen.

## Conservatory

11' 2" x 11' 4" ( 3.40m x 3.45m ) Brick and upvc conservatory offer an abundance of natural light, door to rear garden.