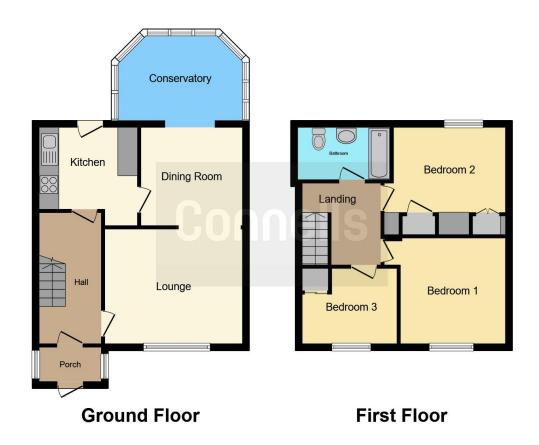

## **Entrance Porch**

Hallway

leading to lounge, kitchen and first floor.

## Lounge

13' 7" x 10' 1" ( 4.14m x 3.07m ) spacious lounge, carpited, double glazed window to front.

# **Dining Room**

10' 1"  $\bar{x}$  10' 3" ( 3.07m x 3.12m ) spacious dining area, carpited leading to conservtory and door to kitchen.

## Conservatory

11' 2" x 11' 4" ( 3.40m x 3.45m ) Brick and upvc conservatory offer an abundance of natural light, door to rear garden.

## Kitchen

10' x 8' 2" ( $3.05m \times 2.49m$ ) spacious fully fitted kitchen with worktops, in need of updating, door to rear.

#### Bedroom One

12' 1" x 10' 2" ( 3.68m x 3.10m ) Large main bedroom. Carpeted throughout with double glazed window to front. Access to airing cupboard with boiler. Additional separate storage space.

#### Bedroom Two

11' 1" x 8' 3" ( 3.38m x 2.51m ) spacious double bedroom with built in

wadrobes.

#### **Bedroom Three**

9' 9" x 8' 8" ( 2.97m x 2.64m ) spacious third bedroom with built in wadrobe and double glazed window to front

Garage

**Off Street Parking** 

**Fully Enclosed Rear Garden** 

Bathroom

wc, whb, tiled, capetied, shower over bath.

To view this property please contact Connells on

T 0117 966 4278 E southville@connells.co.uk

243 North Street Southville BRISTOL BS3 1JN

EPC Rating: D Council Tax Band: A