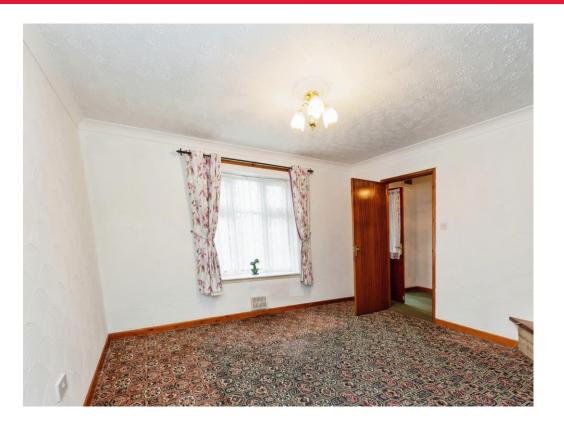

## Lounge

13' 7" x 10' 1" ( 4.14m x 3.07m ) spacious lounge, carpited, double glazed window to front.

#### Bedroom One

12' 1" x 10' 2" ( 3.68m x 3.10m ) Large main bedroom. Carpeted throughout with double glazed window to front. Access to airing cupboard with boiler. Additional separate storage space.

#### Bedroom Two

11' 1" x 8' 3" ( 3.38m x 2.51m ) spacious double bedroom with built in

wadrobes.

#### **Bedroom Three**

9' 9" x 8' 8" ( 2.97m x 2.64m ) spacious third bedroom with built in wadrobe and double glazed window to front

Garage

**Off Street Parking** 

**Fully Enclosed Rear Garden** 

Bathroom