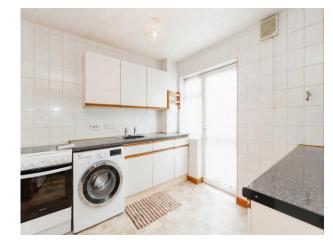

## Kitchen

10' x 8' 2" ( $3.05m \times 2.49m$ ) spacious fully fitted kitchen with worktops, in need of updating, door to rear.